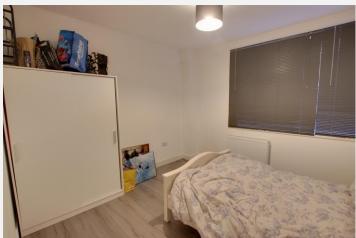

# **Bedroom 1** 12' 4" x 12' 2" (3.76m x 3.70m)

With wood laminate flooring, radiator and double glazed window.

## **Bedroom 2** 12' 4" x 8' 1" (3.76m x 2.46m)

With wood laminate flooring, radiator and double glazed window.