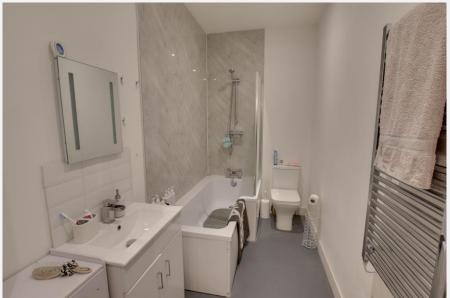

#### **Bathroom**

With white suite comprising bath with mains rainfall shower, W.C and hand basin with vanity unit, heated towel rail and extractor fan.