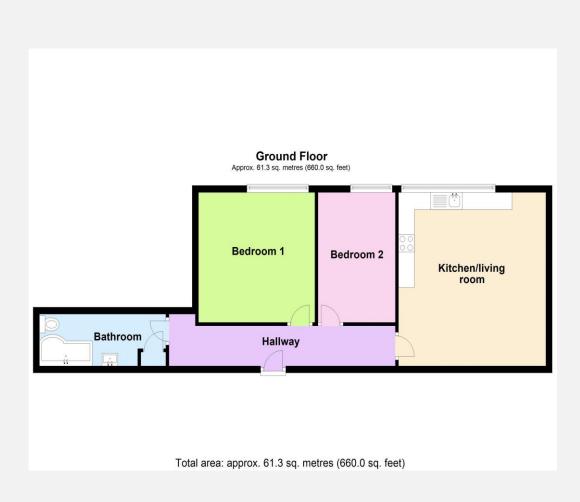

This modern two bedroom ground floor apartment is situated within the popular Pavilions Court on the outskirts of Trowbridge. Features include electric central heating, double glazing, open plan kitchen/living room, two double bedrooms and off road parking for two vehicles. Available from February, unfurnished.

#### **Entrance Hall**

With wood laminate flooring and intercom phone.

# **Open plan Kitchen/Living Room** *16' 6" x 15' 4"* (5.02m x 4.68m)

With wood laminate flooring, a range of base units, integrated electric oven with ceramic hob and extractor hood over, sink/drainer unit, space for fridge/freezer and washing machine, radiator and double glazed window.

# **Bedroom 1** 12' 4" x 12' 2" (3.76m x 3.70m)

With wood laminate flooring, radiator and double glazed window.

## **Bedroom 2** 12' 4" x 8' 1" (3.76m x 2.46m)

With wood laminate flooring, radiator and double glazed window.

#### **Bathroom**

With white suite comprising bath with mains rainfall shower, W.C and hand basin with vanity unit, heated towel rail and extractor fan.