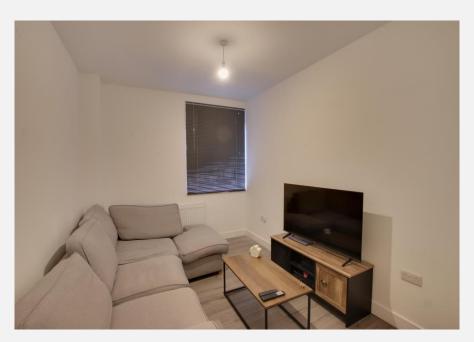

# **Open plan Kitchen/Living Room** *16' 6" x 15' 4"* (5.02m x 4.68m)

With wood laminate flooring, a range of base units, integrated electric oven with ceramic hob and extractor hood over, sink/drainer unit, space for fridge/freezer and washing machine, radiator and double glazed window.