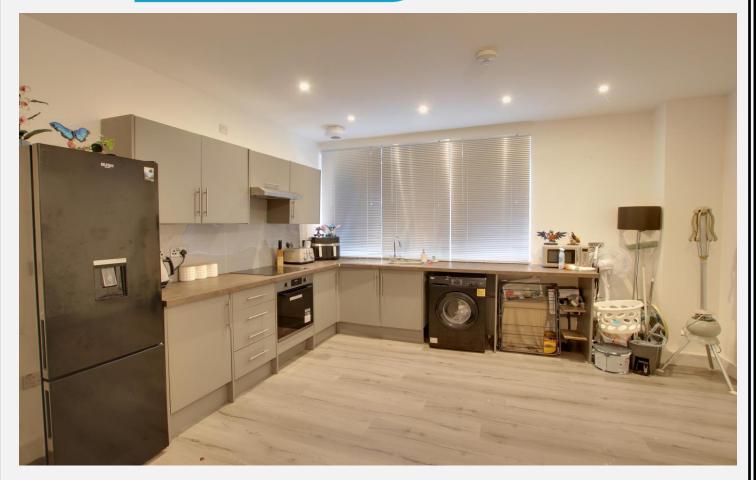

# **Open plan Kitchen/Living Room** *16' 6" x 15' 4"* (5.02m x 4.68m)

With wood laminate flooring, a range of base units, integrated electric oven with ceramic hob and extractor hood over, sink/drainer unit, space for fridge/freezer and washing machine, radiator and double glazed window.