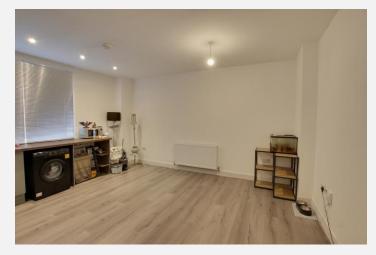

# **Open plan Kitchen/Living Room** *16' 6" x 15' 4"* (5.02m x 4.68m)

With wood laminate flooring, a range of base units, integrated electric oven with ceramic hob and extractor hood over, sink/drainer unit, space for fridge/freezer and washing machine, radiator and double glazed window.