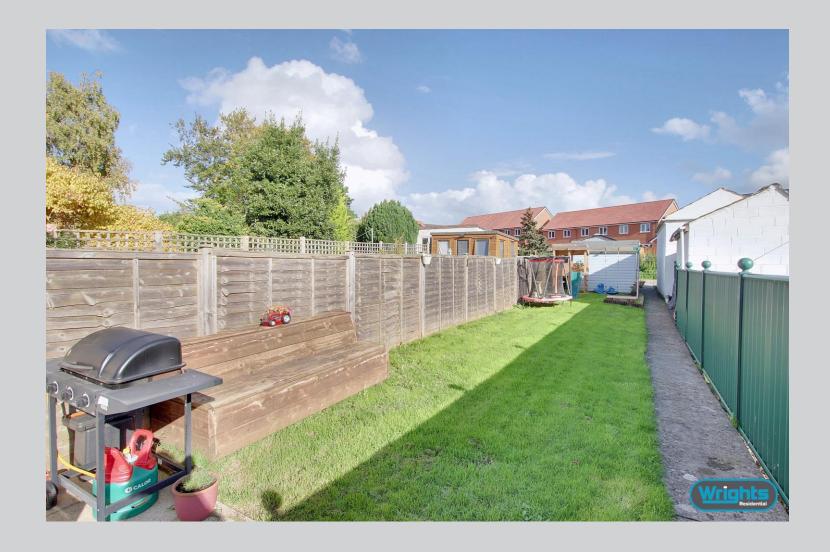

#### To the rear

The large rear garden offers a spacious patio seating area, an area laid to slate chippings and a spacious lawned area, with a path leading to rear access to the garage and parking area.