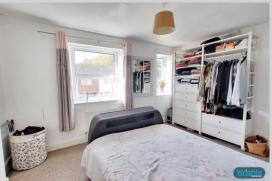

#### **Bedroom 1**

13' 3" x 10' 8" (4.04m x 3.25m)

With radiator and two PVCu double glazed windows to the front.

## **Bedroom 2**

8' 8" x 11' 9" (2.65m x 3.59m)

With radiator and PVCu double glazed window to the rear.