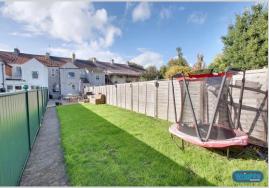

#### To the rear

The large rear garden offers a spacious patio seating area, an area laid to slate chippings and a spacious lawned area, with a path leading to rear access to the garage and parking area.