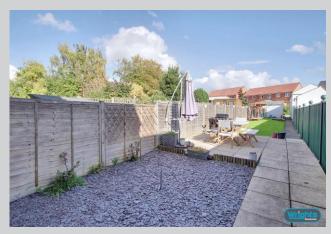

#### To the rear

The large rear garden offers a spacious patio seating area, an area laid to slate chippings and a spacious lawned area, with a path leading to rear access to the garage and parking area.

## Garage and parking

Garage with double doors opening to the parking area, power and light. Off road parking for up to two vehicles.