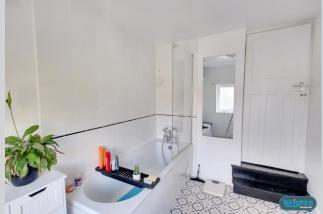

#### **Bathroom**

7' 1" x 9' 0" (2.17m x 2.75m)

With white suite comprising bath with shower attachment, low level W.C and pedestal hand basin, radiator, extractor fan and obscured PVCu double glazed window to the rear.