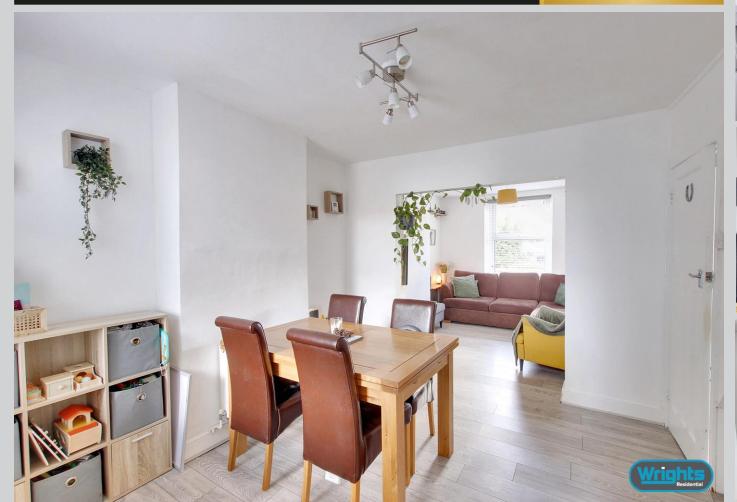

## **Dining Room**

10' 8" x 11' 3" (3.25m x 3.44m)

With wood laminate flooring, original wood panel wall, radiator, storage cupboard under the stairs and PVCu double glazed window to the rear.