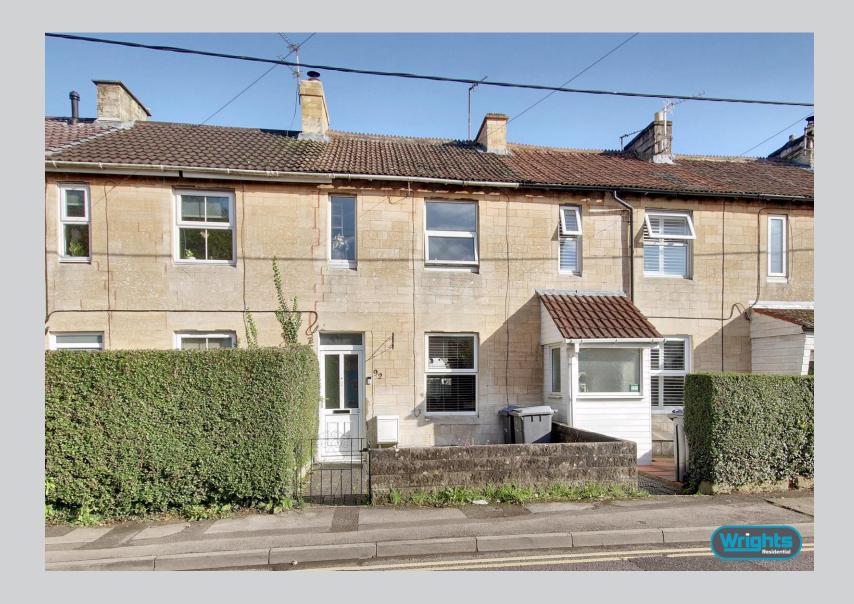

This spacious and well presented two bedroom property is situated on the popular Hilperton side of Trowbridge.

Features include an open plan lounge and dining room, two double bedrooms, spacious first floor bathroom, a large enclosed rear garden, garage and off road parking for up to two vehicles to the rear of the property.

Spacious and well presented two bedroom property

Hilperton side of Trowbridge

Gas central heating and PVCu double glazing

Open plan lounge and dining room

Two double bedrooms

Spacious first floor bathroom

Large enclosed rear garden

Alteet, Trowbridge, Wiltshire, BA14 8ER