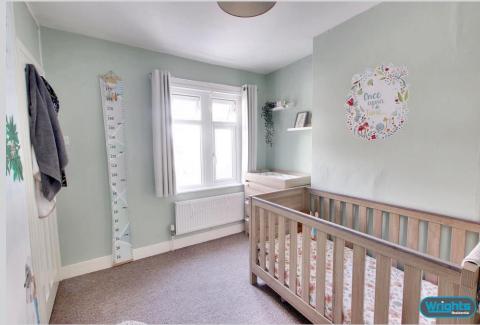

## **Bedroom 2**

8' 8" x 11' 9" (2.65m x 3.59m)

With radiator and PVCu double glazed window to the rear.