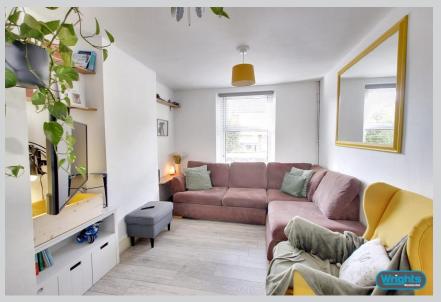

## Lounge

9' 9" x 10' 11" (2.96m x 3.34m)

With wood laminate flooring, radiator and PVCu double glazed window to the front. Open plan into...