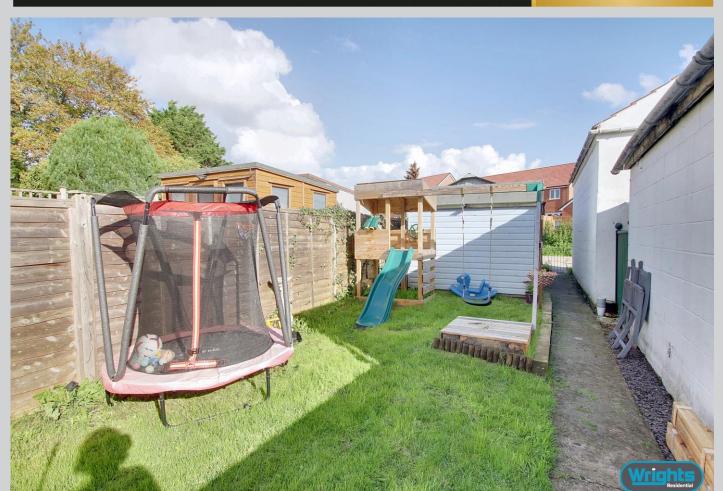

#### To the rear

The large rear garden offers a spacious patio seating area, an area laid to slate chippings and a spacious lawned area, with a path leading to rear access to the garage and parking area.