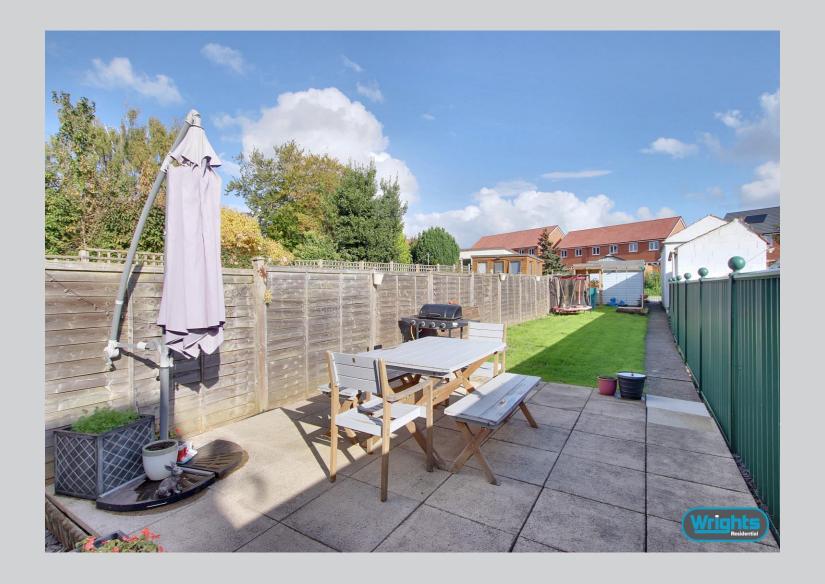

#### To the rear

The large rear garden offers a spacious patio seating area, an area laid to slate chippings and a spacious lawned area, with a path leading to rear access to the garage and parking area.

## Garage and parking

Garage with double doors opening to the parking area, power and light. Off road parking for up to two vehicles.