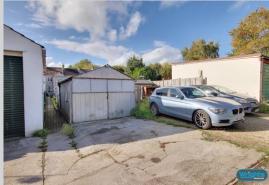

## Garage and parking

Garage with double doors opening to the parking area, power and light. Off road parking for up to two vehicles.