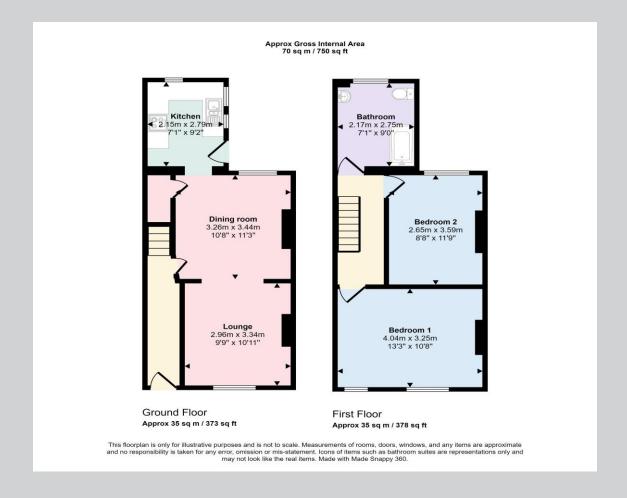

#### **Ground Floor**

## Hallway

With PVCu front door, wood laminate flooring, radiator and stairs to the first floor.

## Lounge

9' 9" x 10' 11" (2.96m x 3.34m)

With wood laminate flooring, radiator and PVCu double glazed window to the front. Open plan into...

## **Dining Room**

10' 8" x 11' 3" (3.25m x 3.44m)

With wood laminate flooring, original wood panel wall, radiator, storage cupboard under the stairs and PVCu double glazed window to the rear.

## Kitchen

7' 1" x 9' 2" (2.15m x 2.79m)

With a range of eye level and base units, worktops with tiled splash backs, inset sink/drainer unit, space for cooker, fridge/freezer, washing machine and slimline dishwasher, wall mounted Worcester gas boiler, PVCu double glazed windows to the side and rear and PVCu back door.

### **First Floor**

## Landing

With loft access (the loft is part boarded).

#### **Bedroom 1**

13' 3" x 10' 8" (4.04m x 3.25m)

With radiator and two PVCu double glazed windows to the front.

## **Bedroom 2**

8' 8" x 11' 9" (2.65m x 3.59m)

With radiator and PVCu double glazed window to the rear.

#### **Bathroom**

7' 1" x 9' 0" (2.17m x 2.75m)

With white suite comprising bath with shower attachment, low level W.C and pedestal hand basin, radiator, extractor fan and obscured PVCu double glazed window to the rear.