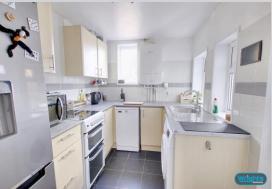

## Kitchen

7' 1" x 9' 2" (2.15m x 2.79m)

With a range of eye level and base units, worktops with tiled splash backs, inset sink/drainer unit, space for cooker, fridge/freezer, washing machine and slimline dishwasher, wall mounted Worcester gas boiler, PVCu double glazed windows to the side and rear and PVCu back door.