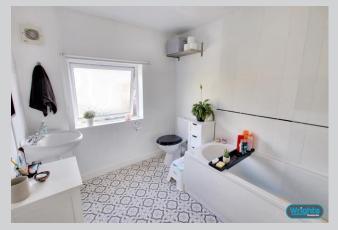

#### **Bathroom**

7' 1" x 9' 0" (2.17m x 2.75m)

With white suite comprising bath with shower attachment, low level W.C and pedestal hand basin, radiator, extractor fan and obscured PVCu double glazed window to the rear.