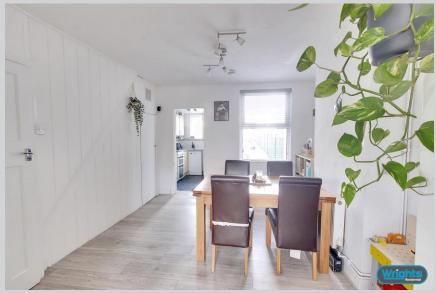

## **Dining Room**

10' 8" x 11' 3" (3.25m x 3.44m)

With wood laminate flooring, original wood panel wall, radiator, storage cupboard under the stairs and PVCu double glazed window to the rear.