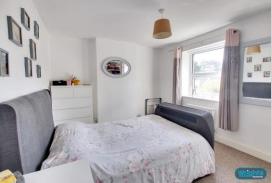

#### **Bedroom 1**

13' 3" x 10' 8" (4.04m x 3.25m)

With radiator and two PVCu double glazed windows to the front.

## **Bedroom 2**

8' 8" x 11' 9" (2.65m x 3.59m)

With radiator and PVCu double glazed window to the rear.