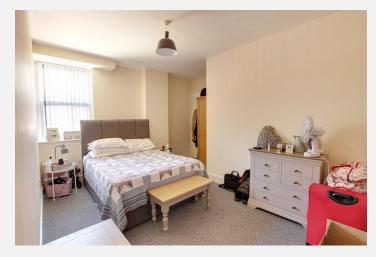

# **Bedroom 1** 16' 6" x 13' 3" (5.02m x 4.05m) max

With newly fitted carpet, wall mounted modern electric heater and double glazed window to the side aspect.

# **Bedroom 2** 12' 10" x 10' 9" (3.90m x 3.27m)

With newly fitted carpet, wall mounted modern electric heater and double glazed window to the side aspect.