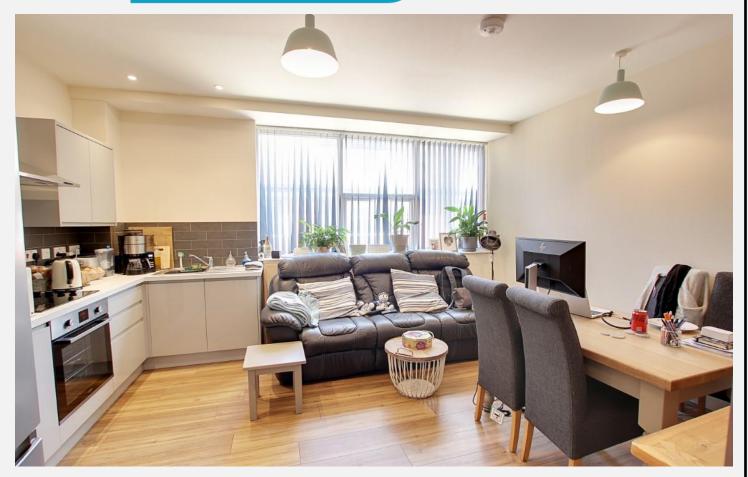

# **Open plan kitchen/living room** 12' 10" x 14' 11" (3.90m x 4.54m)

With wood laminate flooring, a range of eye level and base units, worktops with tiled splashbacks, integrate electric oven and ceramic hob with extractor hood over, integrated fridge/freezer and slimline dishwasher, one and a half bowl sink/drainer unit, wall mounted modern electric heater and double glazed window to the side aspect.