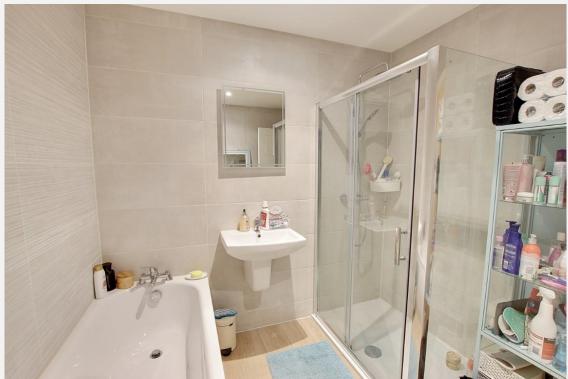

## **Bathroom**

With wood laminate flooring, fully tiled walls, four piece suite comprising bath, shower enclosure with mains fed thermostatic shower with rain head and separate shower attachment, hand basin and W.C, heated towel rail, LED illuminated mirror and extractor fan.