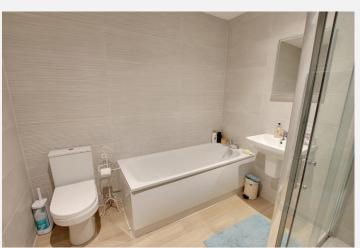

## **Bathroom**

With wood laminate flooring, fully tiled walls, four piece suite comprising bath, shower enclosure with mains fed thermostatic shower with rain head and separate shower attachment, hand basin and W.C, heated towel rail, LED illuminated mirror and extractor fan.