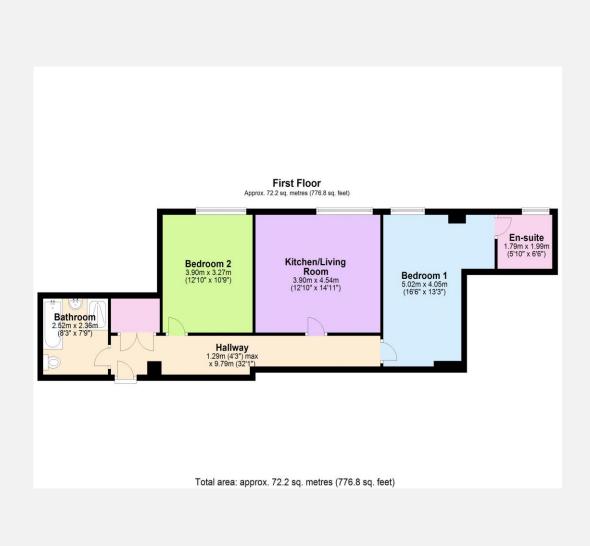

# The property comprises

# **Entrance Hall**

With wood laminate flooring and cupboard housing hot water cylinder and washer/dryer.

# **Open plan kitchen/living room** 12' 10" x 14' 11" (3.90m x 4.54m)

With wood laminate flooring, a range of eye level and base units, worktops with tiled splashbacks, integrate electric oven and ceramic hob with extractor hood over, integrated fridge/freezer and slimline dishwasher, one and a half bowl sink/drainer unit, wall mounted modern electric heater and double glazed window to the side aspect.

# **Bedroom 1** 16' 6" x 13' 3" (5.02m x 4.05m) max

With newly fitted carpet, wall mounted modern electric heater and double glazed window to the side aspect.

#### **En-suite**

With suit comprising W.C, hand basin and shower enclosure with mains fed thermostatic shower with rain head and separate shower attachment.

# **Bedroom 2** 12' 10" x 10' 9" (3.90m x 3.27m)

With newly fitted carpet, wall mounted modern electric heater and double glazed window to the side aspect.

## **Bathroom**

With wood laminate flooring, fully tiled walls, four piece suite comprising bath, shower enclosure with mains fed thermostatic shower with rain head and separate shower attachment, hand basin and W.C, heated towel rail, LED illuminated mirror and extractor fan.