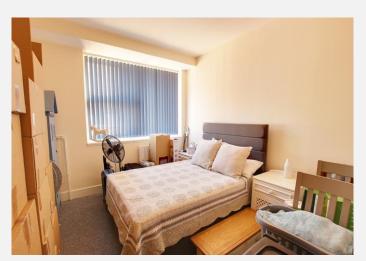

# **Bedroom 1** 16' 6" x 13' 3" (5.02m x 4.05m) max

With newly fitted carpet, wall mounted modern electric heater and double glazed window to the side aspect.

# **Bedroom 2** 12' 10" x 10' 9" (3.90m x 3.27m)

With newly fitted carpet, wall mounted modern electric heater and double glazed window to the side aspect.