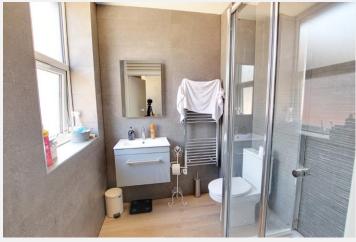

#### **En-suite**

With suit comprising W.C, hand basin and shower enclosure with mains fed thermostatic shower with rain head and separate shower attachment.

## **Bathroom**

With wood laminate flooring, fully tiled walls, four piece suite comprising bath, shower enclosure with mains fed thermostatic shower with rain head and separate shower attachment, hand basin and W.C, heated towel rail, LED illuminated mirror and extractor fan.