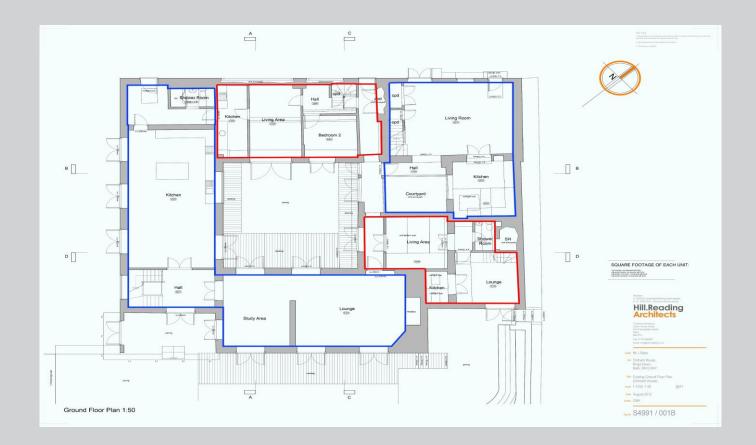

Gated driveway parking

Rural location All properties are currently tenanted

Can also be sold with vacant possession

No onward chain

Orchard House: Approx 268 square meters (2884 square feet)

The accommodation comprises:

Ground floor: Large open plan kitchen/dining/living room, utility room, shower room, hall, study and lounge. First floor: Landing, master bedroom, dressing room, en-suite, bedroom two, bedroom three and bathroom.

## Externally:

The property offers gated driveway parking for several vehicles and gardens surrounding the property, with various patio and seating areas ideal for entertaining.

Orchard Annexe Approx 59 square meters (635 square feet)

The accommodation comprises:

Ground floor: Lounge, kitchen, rear hall and shower room. First floor: Mezzanine Bedroom

Externally: Private enclosed garden

Orchard Mews Approx 101 square meters (1087 square feet)

The accommodation comprises:

Ground floor: Hall, lounge, kitchen and bedroom two. First floor: Landing, bedroom one and bathroom.

Externally: Private enclosed courtyard garden

Orchard Cottage Approx 110 square meters (1184 square feet)

The accommodation comprises:

Ground floor: Hall, lounge and kitchen First floor: Bedroom and bathroom

Externally: Private enclosed courtyard garden

EXCLUSIVE MORTGAGE ADVICE FOR WRIGHTS RESIDENTIAL WITH GEN MORTGAGES Gemma Coleman - Telephone: 01225 755553 | Mobile: 07717 749944 | Email: gemma@gemmortgages.co.uk ALL NOW FOR FREE Ortgage advice Hat you can trust