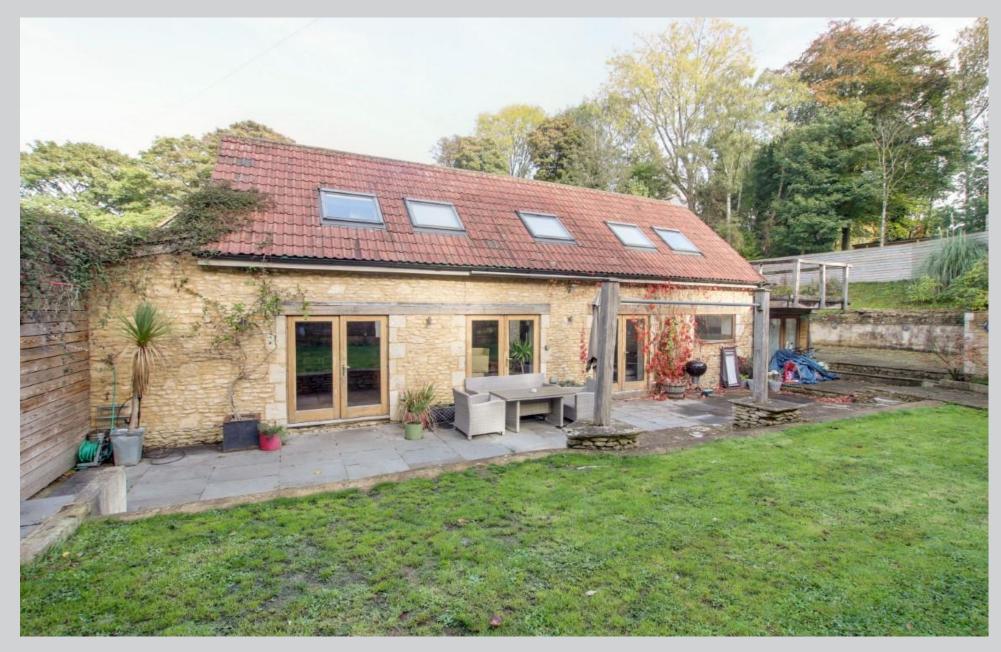

Orchard House , Kingsdown, Corsham, Wiltshire, SN13 8AY

£1,100,000

Orchard House is a substantial detached property, offering approximately 538 square meters (5790 feet) of accommodation divided into four properties.

## Externally:

The property offers gated driveway parking for several vehicles and gardens surrounding the property, with various patio and seating areas ideal for entertaining.

Orchard Annexe Approx 59 square meters (635 square feet)