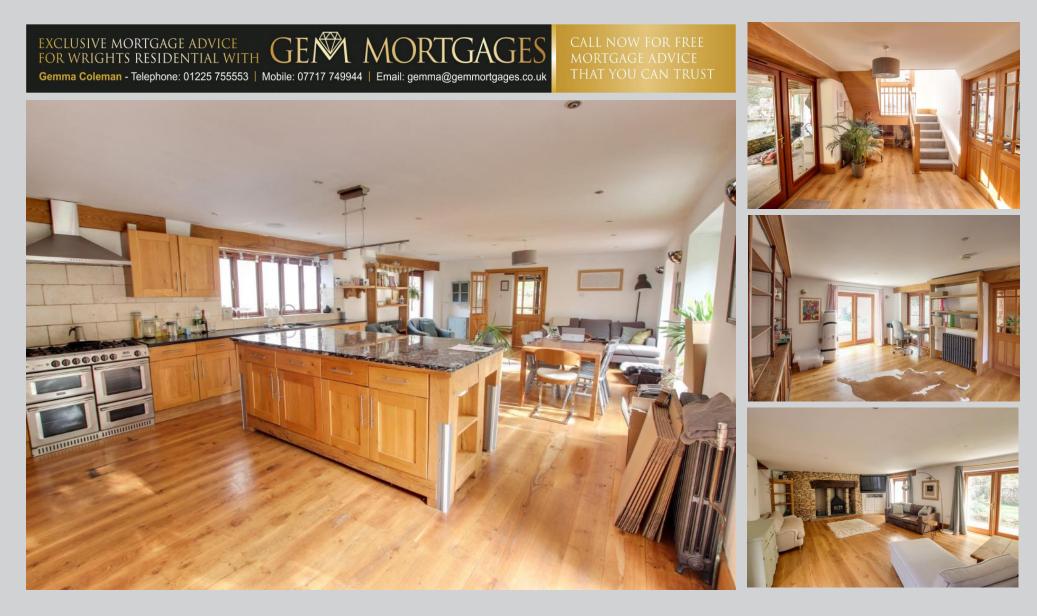

Ground floor: Large open plan kitchen/dining/living room, utility room, shower room, hall, study and lounge. First floor: Landing, master bedroom, dressing room, en-suite, bedroom two, bedroom three and bathroom.

## Externally:

The property offers gated driveway parking for several vehicles and gardens surrounding the property, with various patio and seating areas ideal for entertaining.

Orchard Annexe Approx 59 square meters (635 square feet)