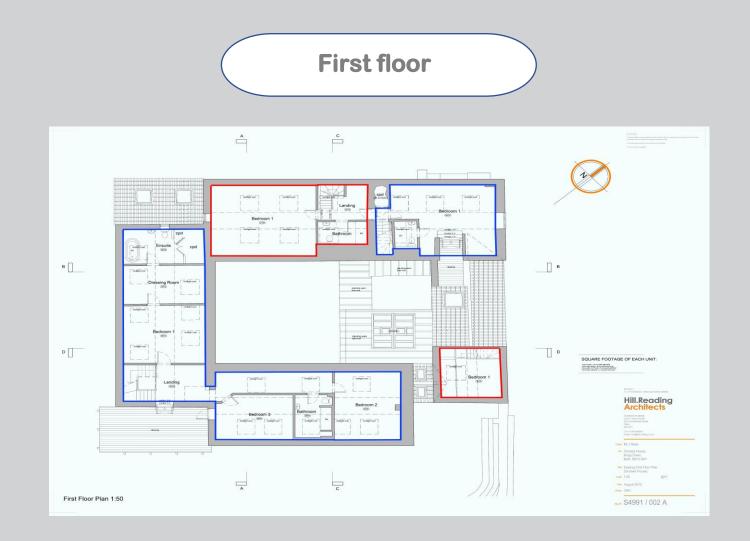

Ground floor: Large open plan kitchen/dining/living room, utility room, shower room, hall, study and lounge. First floor: Landing, master bedroom, dressing room, en-suite, bedroom two, bedroom three and bathroom.