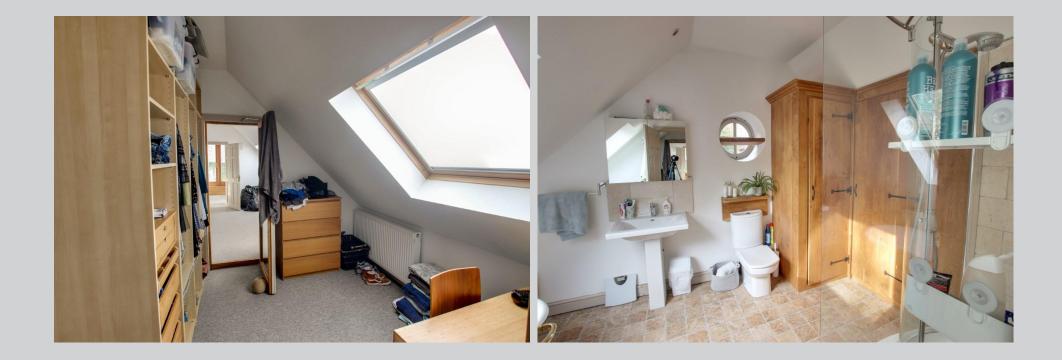

Ground floor: Large open plan kitchen/dining/living room, utility room, shower room, hall, study and lounge. First floor: Landing, master bedroom, dressing room, en-suite, bedroom two, bedroom three and bathroom.

The accommodation comprises:

Ground floor: Lounge, kitchen, rear hall and shower room. First floor: Mezzanine Bedroom

Externally: Private enclosed garden

Orchard Mews Approx 101 square meters (1087 square feet)