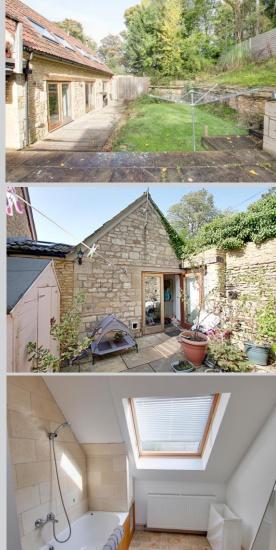

## Externally:

The property offers gated driveway parking for several vehicles and gardens surrounding the property, with various patio and seating areas ideal for entertaining.

Orchard Annexe Approx 59 square meters (635 square feet)

The accommodation comprises:

Ground floor: Lounge, kitchen, rear hall and shower room. First floor: Mezzanine Bedroom

Externally: Private enclosed garden

Orchard Mews Approx 101 square meters (1087 square feet)

The accommodation comprises:

Ground floor: Hall, lounge, kitchen and bedroom two. First floor: Landing, bedroom one and bathroom.

Externally: Private enclosed courtyard garden

Orchard Cottage Approx 110 square meters (1184 square feet)