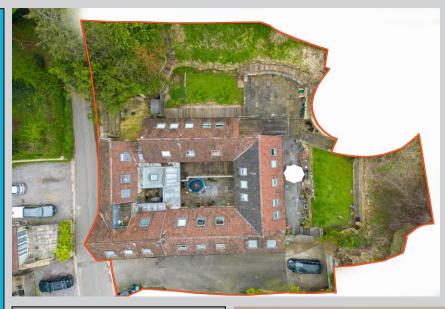

Orchard House , Kingsdown, Corsham, Wiltshire, SN13 8AY

£1,100,000

Orchard House is a substantial detached property, offering approximately 538 square meters (5790 feet) of accommodation divided into four properties.

The main house is an exceptionally spacious three bedroom home and there are also three separate annexes.

All four properties are currently tenanted, providing an excellent investment opportunity with a current rental of just over £4000 per month and potential to increase this up to approx £5000 per month.