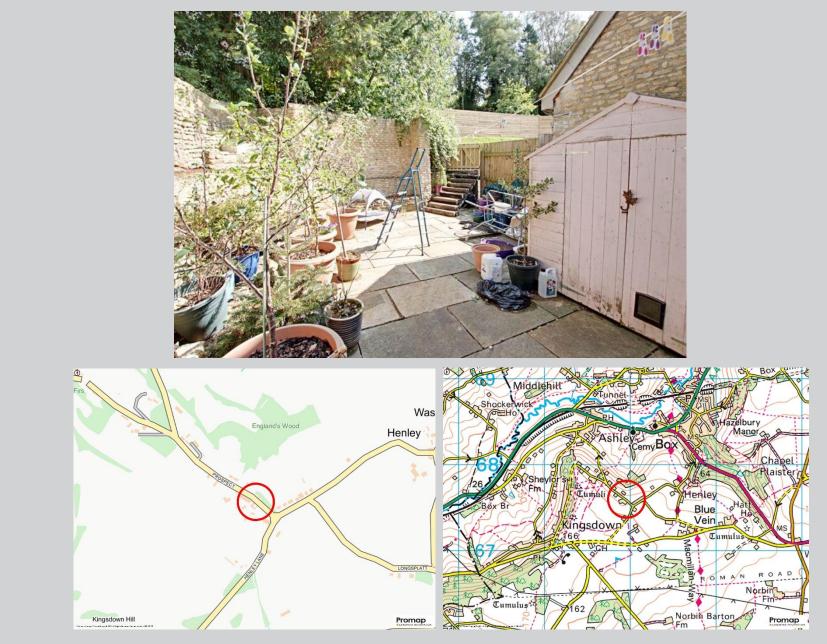

## Externally:

The property offers gated driveway parking for several vehicles and gardens surrounding the property, with various patio and seating areas ideal for entertaining.

Orchard Annexe Approx 59 square meters (635 square feet)

Orchard House , Kingsdown, Corsham, Wiltshire, SN13 8AY

£1,100,000

Orchard House is a substantial detached property, offering approximately 538 square meters (5790 feet) of accommodation divided into four properties.