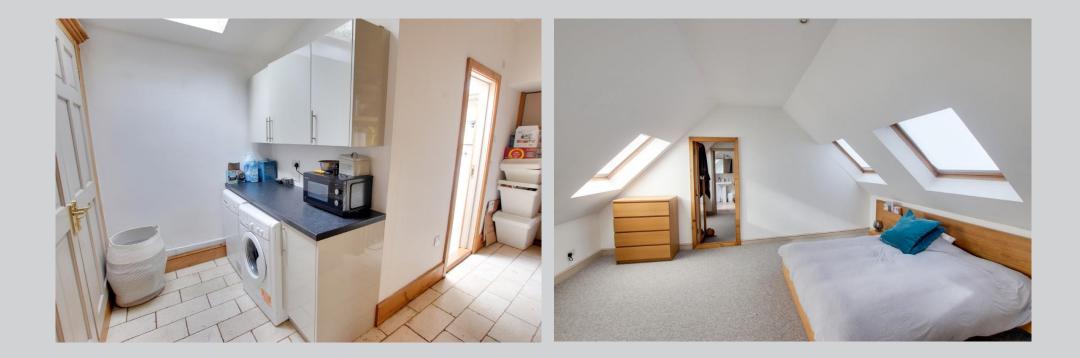

Ground floor: Large open plan kitchen/dining/living room, utility room, shower room, hall, study and lounge. First floor: Landing, master bedroom, dressing room, en-suite, bedroom two, bedroom three and bathroom.