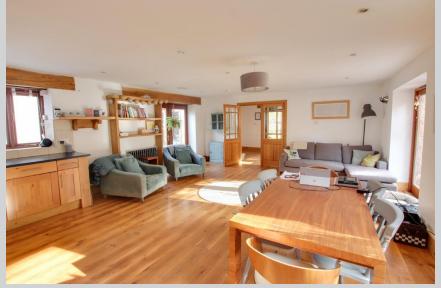

Ground floor: Large open plan kitchen/dining/living room, utility room, shower room, hall, study and lounge. First floor: Landing, master bedroom, dressing room, en-suite, bedroom two, bedroom three and bathroom.