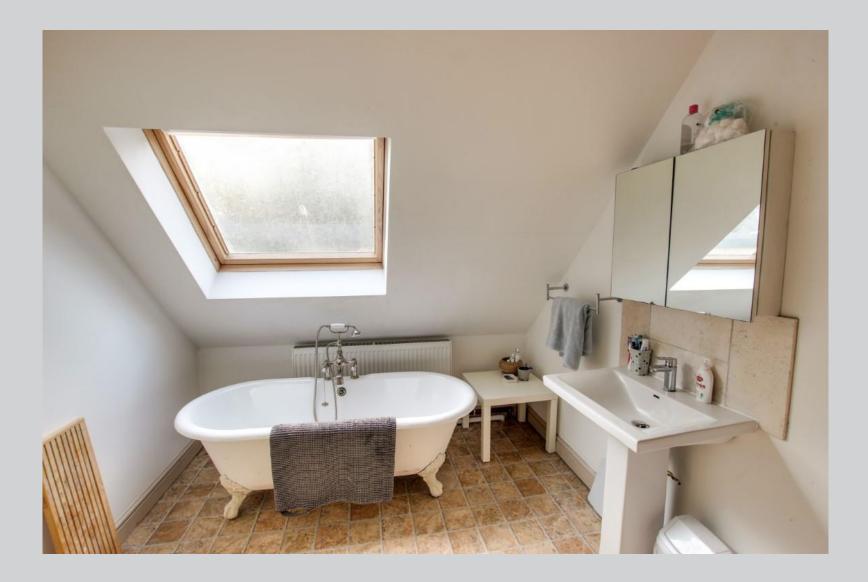

Ground floor: Large open plan kitchen/dining/living room, utility room, shower room, hall, study and lounge. First floor: Landing, master bedroom, dressing room, en-suite, bedroom two, bedroom three and bathroom.