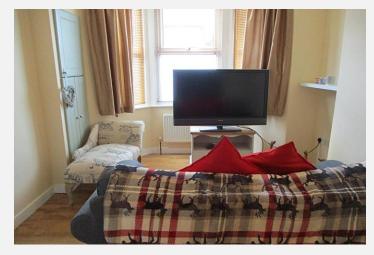

### **Lounge** 7' 6" x 9' 7" (2.29m x 2.91m)

With wood laminate flooring, two double panel radiators, built in storage cupboard and PVCu double glazed window to the front. Opens into...