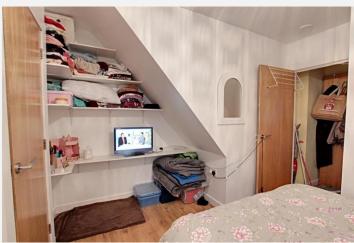

### **Bedroom** 8' 1" x 12' 0" (2.47m x 3.67m) max

With wood laminate flooring, double panel radiator and PVCu double glazed door to the courtyard.