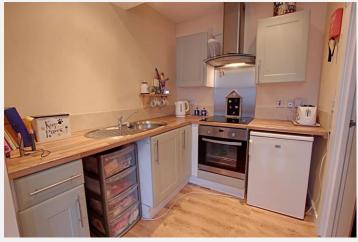

## **Kitchen** 5' 10" x 6' 6" (1.78m x 1.99m)

With wood laminate flooring, a range of eye level and base units, wood laminate worktops with tiled splashbacks, sink/drainer, integrated oven and hob with extractor hood over, space for fridge and washing machine.