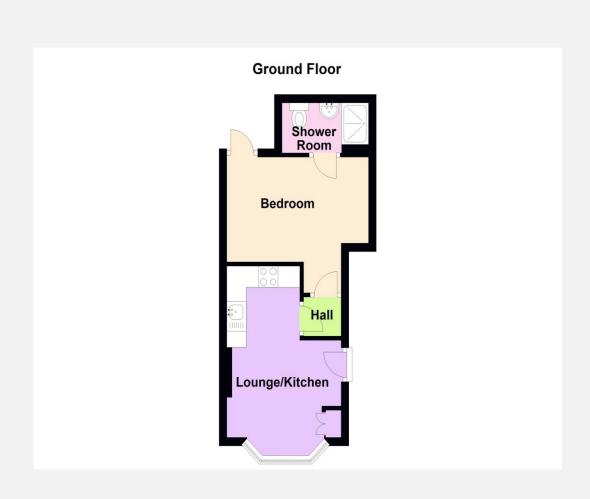

### The property comprises

### **Communal Hall**

Shared with another flat.

### **Lounge** 7' 6" x 9' 7" (2.29m x 2.91m)

With wood laminate flooring, two double panel radiators, built in storage cupboard and PVCu double glazed window to the front. Opens into...

## **Kitchen** 5' 10" x 6' 6" (1.78m x 1.99m)

With wood laminate flooring, a range of eye level and base units, wood laminate worktops with tiled splashbacks, sink/drainer, integrated oven and hob with extractor hood over, space for fridge and washing machine.

### **Bedroom** 8' 1" x 12' 0" (2.47m x 3.67m) max

With wood laminate flooring, double panel radiator and PVCu double glazed door to the courtyard.

### **Shower Room**

With tiled flooring, suite comprising shower enclosure with mains shower, hand basin with vanity unit, close coupled w.c, heated towel rail and extractor fan.

### **Externally**

Small courtyard to the rear of the property, laid to gravel.