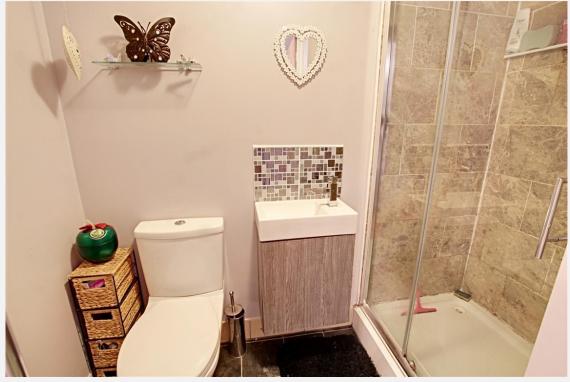

### **Shower Room**

With tiled flooring, suite comprising shower enclosure with mains shower, hand basin with vanity unit, close coupled w.c, heated towel rail and extractor fan.