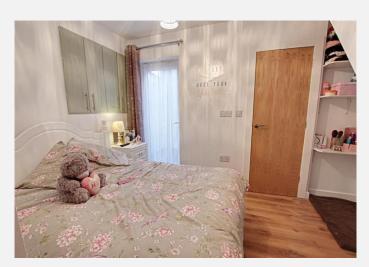

### **Bedroom** 8' 1" x 12' 0" (2.47m x 3.67m) max

With wood laminate flooring, double panel radiator and PVCu double glazed door to the courtyard.