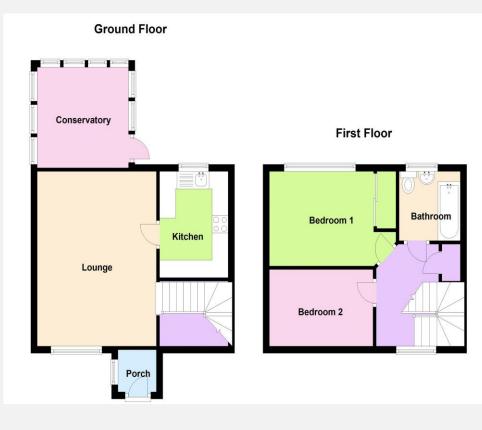

## The property comprises:

**Ground Floor** 

**Entrance Porch** 

**Lounge/Diner** 16' 4" x 12' 2" (4.97m x 3.72m) With two radiators, PVCu double glazed window to the front and french doors to the conservatory.

## Kitchen 9' 11" x 7' 0" (3.02m x 2.14m)

With a range of modern wall and base units with work tops over, integrated electric oven and hob with extractor hood over, space for fridge/freezer and washing machine, stainless steel sink/drainer and double glazed window to the rear.

## Conservatory 8' 0" x 8' 0" (2.44m x 2.44m)

Of PVCu construction, with radiator and door to the rear garden.

## **First Floor**

**Landing** With double glazed window and airing cupboard.

**Bedroom 1** *13' 1" x 8' 10" (3.99m x 2.69m)* With built in double wardrobe, radiator and double glazed window.

**Bedroom 2** 10' 5" x 7' 2" (3.17m x 2.18m) With radiator and double glazed window,

## Bathroom

With suite comprising bath with shower over, W.C and hand basin, radiator and obscured double glazed window.