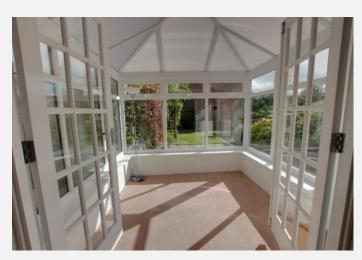

## Conservatory 8' 0" x 8' 0" (2.44m x 2.44m)

Of PVCu construction, with radiator and door to the rear garden.