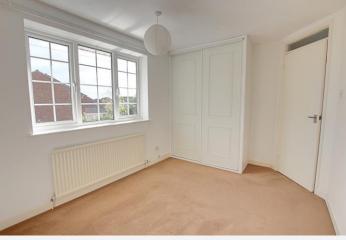

## **First Floor**

**Landing** With double glazed window and airing cupboard.

**Bedroom 1** *13' 1" x 8' 10" (3.99m x 2.69m)* With built in double wardrobe, radiator and double glazed window.

**Bedroom 2** 10' 5" x 7' 2" (3.17m x 2.18m) With radiator and double glazed window,