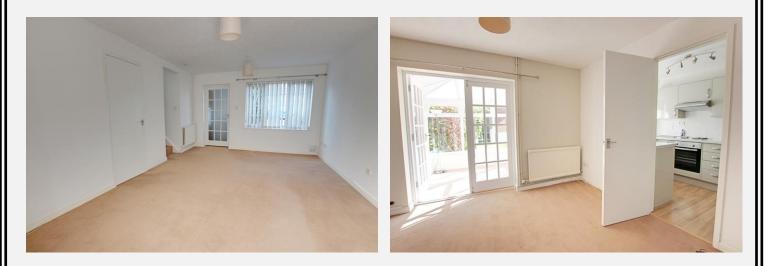

## The property comprises:

**Ground Floor** 

**Entrance Porch** 

**Lounge/Diner** 16' 4" x 12' 2" (4.97m x 3.72m) With two radiators, PVCu double glazed window to the front and french doors to the conservatory.

## Kitchen 9' 11" x 7' 0" (3.02m x 2.14m)

With a range of modern wall and base units with work tops over, integrated electric oven and hob with extractor hood over, space for fridge/freezer and washing machine, stainless steel sink/drainer and double glazed window to the rear.