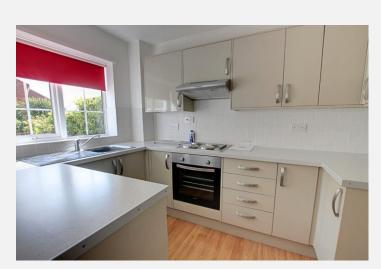

## Kitchen 9' 11" x 7' 0" (3.02m x 2.14m)

With a range of modern wall and base units with work tops over, integrated electric oven and hob with extractor hood over, space for fridge/freezer and washing machine, stainless steel sink/drainer and double glazed window to the rear.