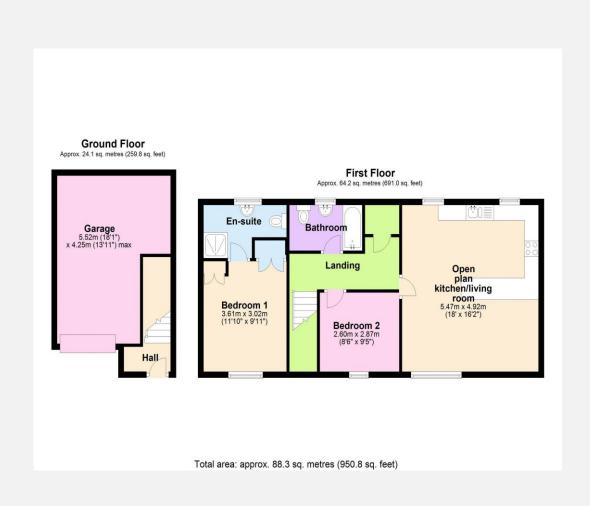

The property comprises

**Ground Floor** 

### **Entrance Hall**

With stairs to the first floor.

## Landing

With radiator and large built in storage cupboard.

# **Open plan kitchen/living room** 17' 11" x 16' 2" (5.47m x 4.92m)

With two radiators, a range of eye level and base units, worktops with upstands and breakfast bar, integrated electric oven and gas hob with extractor hood over, space for fridge, freezer, washing machine and dishwasher, two Velux windows to the rear and PVCu double glazed window to the front.

#### **Bedroom 1** 11' 10" x 9' 11" (3.61m x 3.02m)

With two built in wardrobes and PVCu double glazed window to the front.

#### **En-suite**

With white suite comprising shower enclosure with mains shower, pedestal hand basin and close coupled W.C, radiator and Velux window to the rear.

# **Bedroom 2** 8' 6" x 9' 5" (2.60m x 2.87m)

With radiator and Velux window to the front.

#### **Bathroom**

With white suite comprising bath with shower attachment, pedestal hand basin and close coupled W.C, radiator and Velux window to the rear.

## **Garage** 18' 1" x 13' 11" (5.52m x 4.25m) max

With power, light and up and over door to the front. Driveway parking in front.