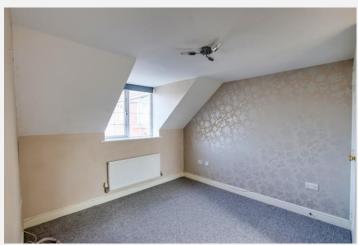

# **Bedroom 2** 8' 6" x 9' 5" (2.60m x 2.87m)

With radiator and Velux window to the front.