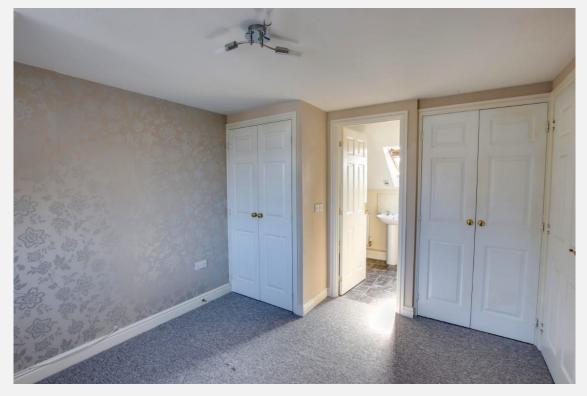

#### **Bedroom 1** 11' 10" x 9' 11" (3.61m x 3.02m)

With two built in wardrobes and PVCu double glazed window to the front.

#### **Bathroom**

With white suite comprising bath with shower attachment, pedestal hand basin and close coupled W.C, radiator and Velux window to the rear.