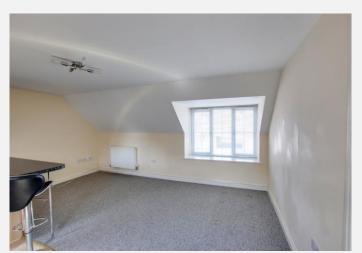

#### **Bedroom 1** 11' 10" x 9' 11" (3.61m x 3.02m)

With two built in wardrobes and PVCu double glazed window to the front.

# **Bedroom 2** 8' 6" x 9' 5" (2.60m x 2.87m)

With radiator and Velux window to the front.