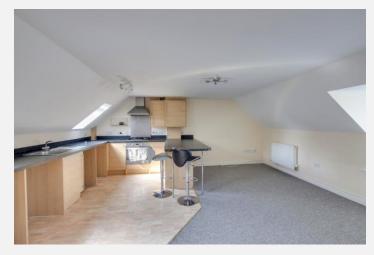

# **Open plan kitchen/living room** 17' 11" x 16' 2" (5.47m x 4.92m)

With two radiators, a range of eye level and base units, worktops with upstands and breakfast bar, integrated electric oven and gas hob with extractor hood over, space for fridge, freezer, washing machine and dishwasher, two Velux windows to the rear and PVCu double glazed window to the front.