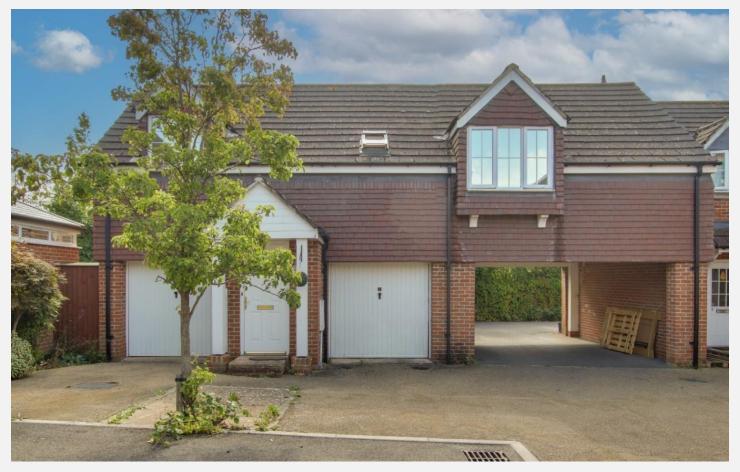

**Available immediately** 

This spacious two bedroom coach house is situated in a cul-de-sac within the desirable Silver Street Lane area of Trowbridge. Features include a spacious garage with parking in front, an open plan kitchen/living room, en-suite shower room, gas central heating and PVCu double glazing. Available immediately, unfurnished.

## **Garage** 18' 1" x 13' 11" (5.52m x 4.25m) max

With power, light and up and over door to the front. Driveway parking in front.