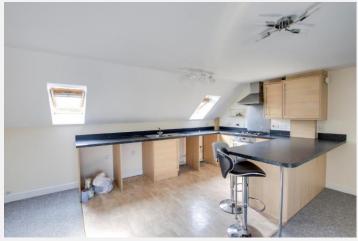

# **Open plan kitchen/living room** 17' 11" x 16' 2" (5.47m x 4.92m)

With two radiators, a range of eye level and base units, worktops with upstands and breakfast bar, integrated electric oven and gas hob with extractor hood over, space for fridge, freezer, washing machine and dishwasher, two Velux windows to the rear and PVCu double glazed window to the front.