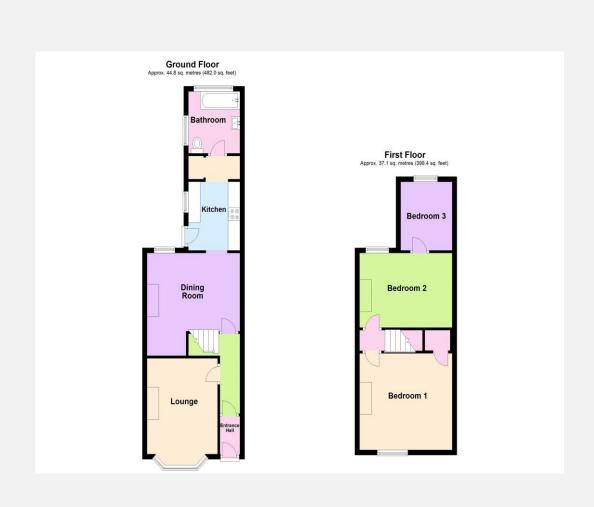

The property comprises

#### **Entrance Hall**

With PVCu front door and wood flooring.

#### Hallway

With wood flooring, wall mounted electric heater and stairs to the first floor.

#### **Lounge** 12' 2" x 9' 10" (3.71m x 3.00m)

With wood flooring, wall mounted electric heater, feature fireplace and PVCu double glazed bay window to the front.

## **Dining Room** 13' 1" x 13' 1" (4.00m x 3.99m)

With wood flooring, wood burning stove with brick surround, wall mounted electric heater and PVCu double glazed window to the rear.

# **Kitchen** 9' 1" x 7' 3" (2.77m x 2.20m)

With a range of base units, solid wood worktops, integrated electric oven with ceramic hob over, sink/drainer unit, fridge/freezer, dishwasher and washing machine, inset ceiling spotlights, PVCu double glazed window to the side and PVCu back door.

#### **Bathroom**

With tiled floor, white suite comprising bath with electric shower over, hand basin with vanity unit and W.C, heated towel rail, hot water cylinder, inset ceiling spotlights and obscured PVCu double glazed windows to the side and rear.

**First Floor** 

#### Landing

#### **Bedroom 1** 13' 1" x 12' 3" (4.00m x 3.74m)

With wood flooring, wall mounted electric heater, built in storage cupboard and PVCu double glazed window to the front.

# **Bedroom 2** 13' 1" x 10' 4" (4.00m x 3.14m)

With wood flooring, wall mounted electric heater and PVCu double glazed window to the rear.

# **Bedroom 3** 8' 9" x 7' 3" (2.67m x 2.22m)

With wood flooring, wall mounted electric heater and PVCu double glazed window to the rear.