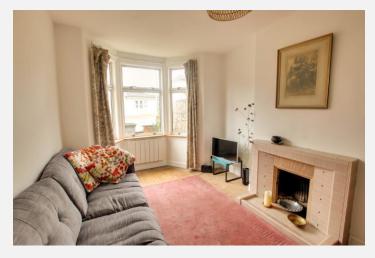

#### **Lounge** 12' 2" x 9' 10" (3.71m x 3.00m)

With wood flooring, wall mounted electric heater, feature fireplace and PVCu double glazed bay window to the front.