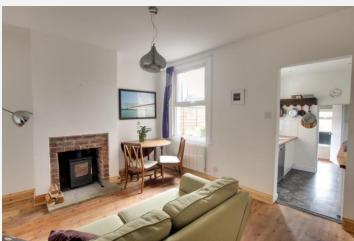

## **Dining Room** 13' 1" x 13' 1" (4.00m x 3.99m)

With wood flooring, wood burning stove with brick surround, wall mounted electric heater and PVCu double glazed window to the rear.