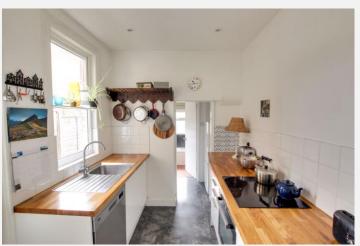

# **Kitchen** 9' 1" x 7' 3" (2.77m x 2.20m)

With a range of base units, solid wood worktops, integrated electric oven with ceramic hob over, sink/drainer unit, fridge/freezer, dishwasher and washing machine, inset ceiling spotlights, PVCu double glazed window to the side and PVCu back door.