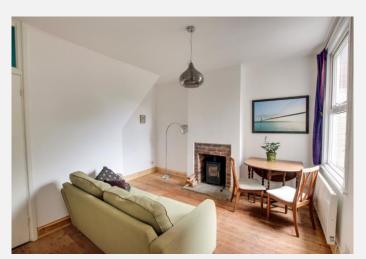

## **Dining Room** 13' 1" x 13' 1" (4.00m x 3.99m)

With wood flooring, wood burning stove with brick surround, wall mounted electric heater and PVCu double glazed window to the rear.