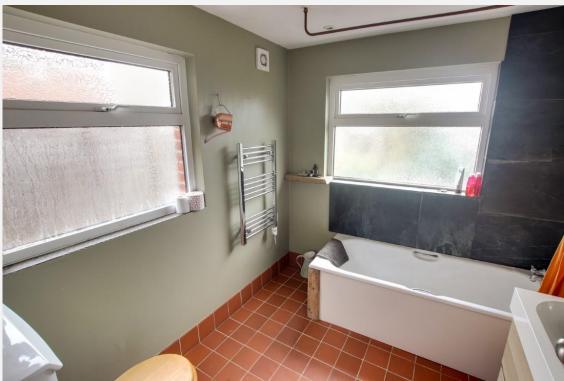

#### **Bathroom**

With tiled floor, white suite comprising bath with electric shower over, hand basin with vanity unit and W.C, heated towel rail, hot water cylinder, inset ceiling spotlights and obscured PVCu double glazed windows to the side and rear.