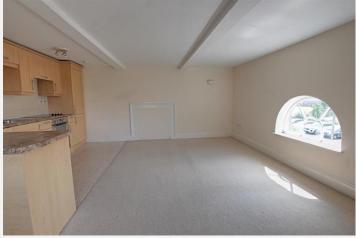

# **Open plan lounge/kitchen** 17' 3" x 16' 3" (5.26m x 4.95m)

With wall mounted electric storage heater, television point, a range of eye level and base units, rolled edge worktops with tiled splashbacks, integrated double oven, ceramic hob and extractor hood, integrated fridge freezer, dishwasher and washer/dryer, feature window to the front and sash window to the side.