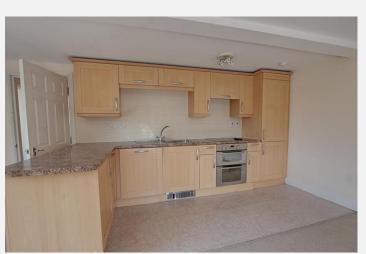

# **Open plan lounge/kitchen** 17' 3" x 16' 3" (5.26m x 4.95m)

With wall mounted electric storage heater, television point, a range of eye level and base units, rolled edge worktops with tiled splashbacks, integrated double oven, ceramic hob and extractor hood, integrated fridge freezer, dishwasher and washer/dryer, feature window to the front and sash window to the side.