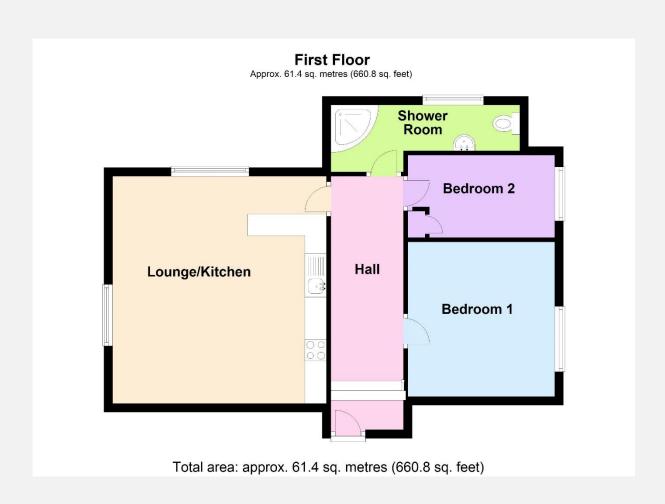

# The property comprises

### Hall

With wall mounted electric storage heater.

# **Open plan lounge/kitchen** 17' 3" x 16' 3" (5.26m x 4.95m)

With wall mounted electric storage heater, television point, a range of eye level and base units, rolled edge worktops with tiled splashbacks, integrated double oven, ceramic hob and extractor hood, integrated fridge freezer, dishwasher and washer/dryer, feature window to the front and sash window to the side.

# **Bedroom 1** 11' 9" x 11' 2" (3.58m x 3.40m)

With wall mounted electric storage heater and sash window to the rear.

# **Bedroom 2** 6' 3" x 11' 2" (1.91m x 3.40m)

With wall mounted electric storage heater, airing cupboard and sash window to the rear.

### **Shower Room**

With white suite comprising large shower enclosure with mains shower, low level w.c, pedestal hand basin, heated towel rail and sash window to the rear.