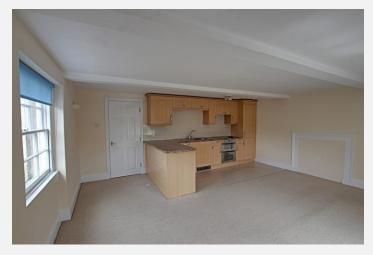

# **Open plan lounge/kitchen** 17' 3" x 16' 3" (5.26m x 4.95m)

With wall mounted electric storage heater, television point, a range of eye level and base units, rolled edge worktops with tiled splashbacks, integrated double oven, ceramic hob and extractor hood, integrated fridge freezer, dishwasher and washer/dryer, feature window to the front and sash window to the side.