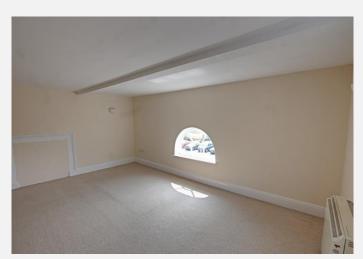

# **Bedroom 1** 11' 9" x 11' 2" (3.58m x 3.40m)

With wall mounted electric storage heater and sash window to the rear.

# **Bedroom 2** 6' 3" x 11' 2" (1.91m x 3.40m)

With wall mounted electric storage heater, airing cupboard and sash window to the rear.