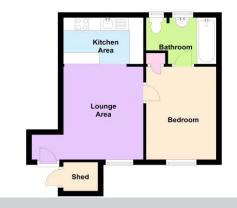

# The property comprises

# Lounge 9' 6" x 12' 1" (2.90m x 3.68m)

With wall mounted electric heater and PVCu double glazed window to the front. Open plan into...

# Kitchen 5' 10" x 9' 6" (1.77m x 2.90m)

With a range of base units, worktops with tiled splash backs, space for cooker, fridge, freezer and washing machine, sink/drainer unit, wall mounted gas boiler and PVCu double glazed window to the rear.

# Bedroom 11' 7" x 8' 4" (3.54m x 2.54m)

With wall mounted electric heater, built in storage cupboard and PVCu double glazed window to the front.

### Bathroom

With white suite comprising bath with shower attachment, close coupled W.C and pedestal hand basin, extractor fan and obscured PVCu double glazed window to the rear.

# **Externally**

Path to the front door, next to an area laid to lawn. External storage cupboard. Off road parking for one vehicle.