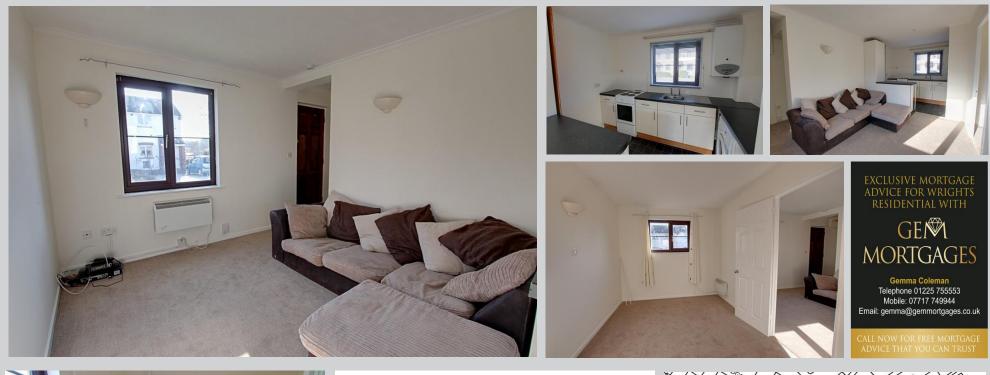

# Lounge 9' 6" x 12' 1" (2.90m x 3.68m)

With wall mounted electric heater and PVCu double glazed window to the front. Open plan into...

# Kitchen 5' 10" x 9' 6" (1.77m x 2.90m)

With a range of base units, worktops with tiled splash backs, space for cooker, fridge, freezer and washing machine, sink/drainer unit, wall mounted gas boiler and PVCu double glazed window to the rear.