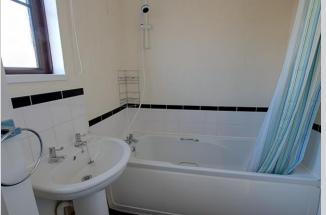

### Bathroom

With white suite comprising bath with shower attachment, close coupled W.C and pedestal hand basin, extractor fan and obscured PVCu double glazed window to the rear.