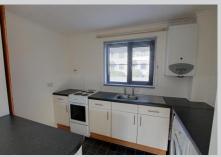

With a range of base units, worktops with tiled splash backs, space for cooker, fridge, freezer and washing machine, sink/drainer unit, wall mounted gas boiler and PVCu double glazed window to the rear.