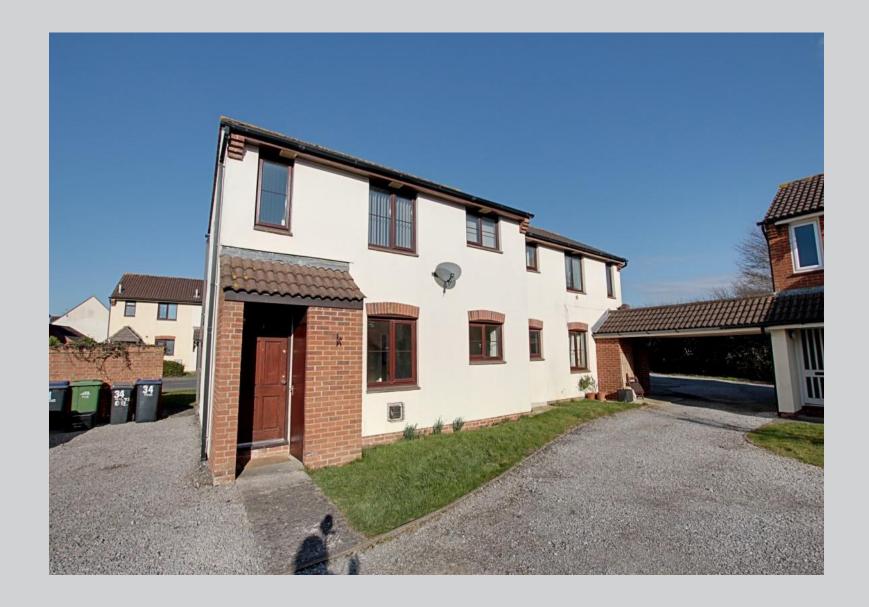

This one bedroom ground floor flat is situated within the popular Holbrook Park development, within walking distance of Trowbridge town centre. Features include an open plan kitchen/living area, double bedroom, bathroom with shower over the bath, electric heating and off road parking for one vehicle. Ideal first time buy or buy to let.

# **Externally**

Path to the front door, next to an area laid to lawn. External storage cupboard. Off road parking for one vehicle.