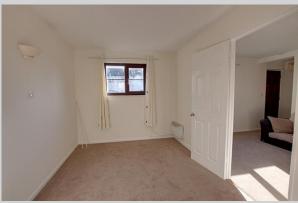

Sold with the benefit of no onward chain.

The property comprises

Lounge 9' 6" x 12' 1" (2.90m x 3.68m)

With wall mounted electric heater and PVCu double glazed window to the front. Open plan into...

Kitchen 5' 10" x 9' 6" (1.77m x 2.90m)

Bedroom 11' 7" x 8' 4" (3.54m x 2.54m)

With wall mounted electric heater, built in storage cupboard and PVCu double glazed window to the front.