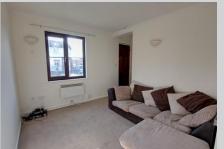

Bedroom 11' 7" x 8' 4" (3.54m x 2.54m)

With wall mounted electric heater, built in storage cupboard and PVCu double glazed window to the front.