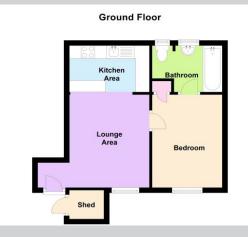

This one bedroom ground floor flat is situated within the popular Holbrook Park development, within walking distance of Trowbridge town centre. Features include an open plan kitchen/living area, double bedroom, bathroom with shower over the bath, electric heating and off road parking for one vehicle. Ideal first time buy or buy to let.

Sold with the benefit of no onward chain.

The property comprises

Lounge 9' 6" x 12' 1" (2.90m x 3.68m)

With wall mounted electric heater and PVCu double glazed window to the front. Open plan into...

Kitchen 5' 10" x 9' 6" (1.77m x 2.90m)

With a range of base units, worktops with tiled splash backs, space for cooker, fridge, freezer and washing machine, sink/drainer unit, wall mounted gas boiler and PVCu double glazed window to the rear.

Bedroom 11' 7" x 8' 4" (3.54m x 2.54m)

With wall mounted electric heater, built in storage cupboard and PVCu double glazed window to the front.

## **Bathroom**

With white suite comprising bath with shower attachment, close coupled W.C and pedestal hand basin, extractor fan and obscured PVCu double glazed window to the rear.

# **Externally**

Path to the front door, next to an area laid to lawn. External storage cupboard. Off road parking for one vehicle.