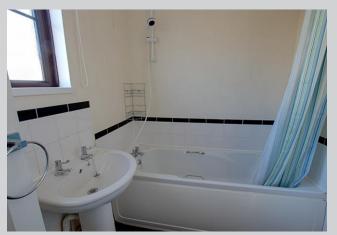

## **Bathroom**

With white suite comprising bath with shower attachment, close coupled W.C and pedestal hand basin, extractor fan and obscured PVCu double glazed window to the rear.