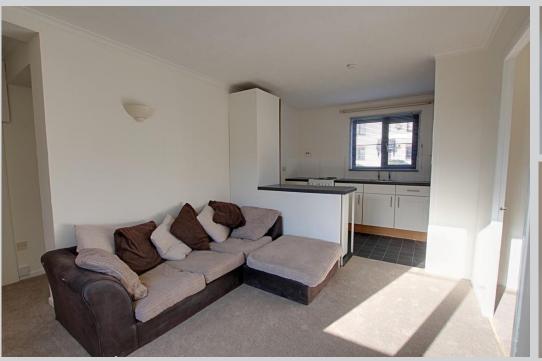

Sold with the benefit of no onward chain.

The property comprises

Lounge 9' 6" x 12' 1" (2.90m x 3.68m)

With wall mounted electric heater and PVCu double glazed window to the front. Open plan into...

Kitchen 5' 10" x 9' 6" (1.77m x 2.90m)