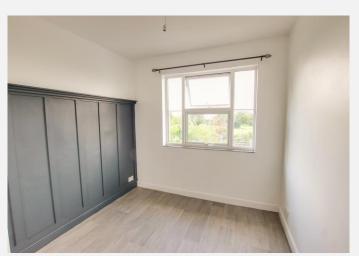

### **Bedroom 1** 10' 4" x 10' 0" (3.16m x 3.04m)

With wood laminate flooring, radiator and PVCu double glazed window to the rear.

### **Bedroom 2** 10' 10" x 8' 11" (3.30m x 2.73m) max With wood laminate flooring, radiator and PVCu

double glazed window to the rear.