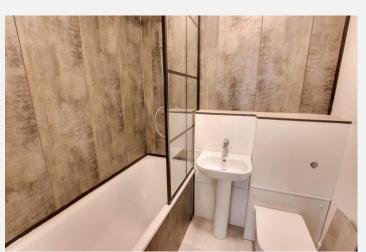

### **Bathroom**

With suite comprising bath with mains shower over, pedestal hand basin and W.C, radiator and extractor fan.