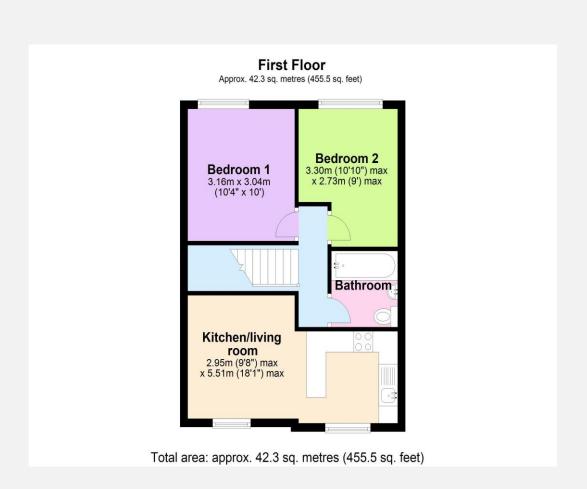

# **Open plan kitchen/living room** 9' 8" x 18' 1" (2.95m x 5.51m) max

With wood laminate flooring, two radiators, a range of eye level and base units, worktops with tiled splash backs, inset sink/drainer unit, integrated oven and ceramic hob, integrated under counter fridge and freezer, space for washing machine, wall mounted gas boiler and two PVCu double glazed windows to the front.

### **Bedroom 1** 10' 4" x 10' 0" (3.16m x 3.04m)

With wood laminate flooring, radiator and PVCu double glazed window to the rear.

### **Bedroom 2** 10' 10" x 8' 11" (3.30m x 2.73m) max With wood laminate flooring, radiator and PVCu

double glazed window to the rear.

### **Bathroom**

With suite comprising bath with mains shower over, pedestal hand basin and W.C, radiator and extractor fan.