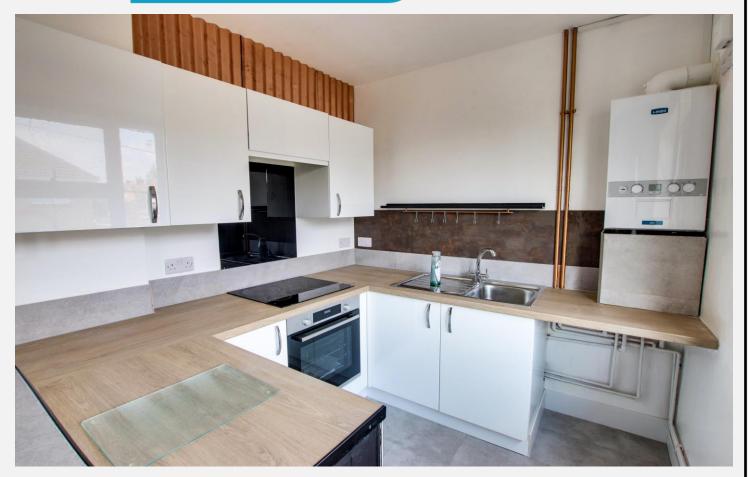

# **Open plan kitchen/living room** 9' 8" x 18' 1" (2.95m x 5.51m) max

With wood laminate flooring, two radiators, a range of eye level and base units, worktops with tiled splash backs, inset sink/drainer unit, integrated oven and ceramic hob, integrated under counter fridge and freezer, space for washing machine, wall mounted gas boiler and two PVCu double glazed windows to the front.