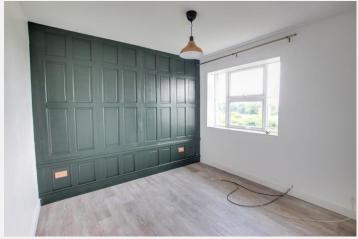

### **Bedroom 1** 10' 4" x 10' 0" (3.16m x 3.04m)

With wood laminate flooring, radiator and PVCu double glazed window to the rear.

### **Bedroom 2** 10' 10" x 8' 11" (3.30m x 2.73m) max With wood laminate flooring, radiator and PVCu

double glazed window to the rear.