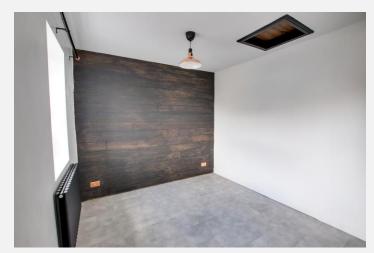

### **Bedroom 1** 10' 4" x 10' 0" (3.16m x 3.04m)

With wood laminate flooring, radiator and PVCu double glazed window to the rear.

### **Bedroom 2** 10' 10" x 8' 11" (3.30m x 2.73m) max With wood laminate flooring, radiator and PVCu

double glazed window to the rear.