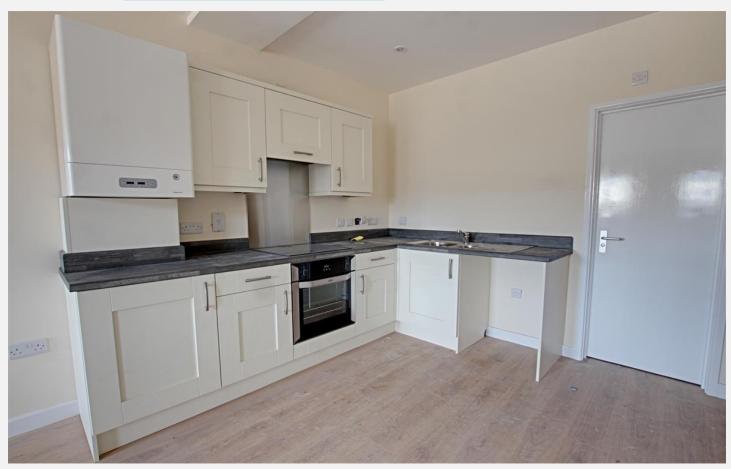

The property comprises

**Entrance Hall** With wood laminate flooring and double panel radiator. Opens into...

Kitchen Area 9' 3" x 9' 0" (2.83m x 2.74m)

With laminate flooring, a range of eye level and base units, rolled edge worktops with upstands, integrated electric oven and hob with extractor hood over, space for fridge freezer and washing machine and inset ceiling spotlights. Opens into...