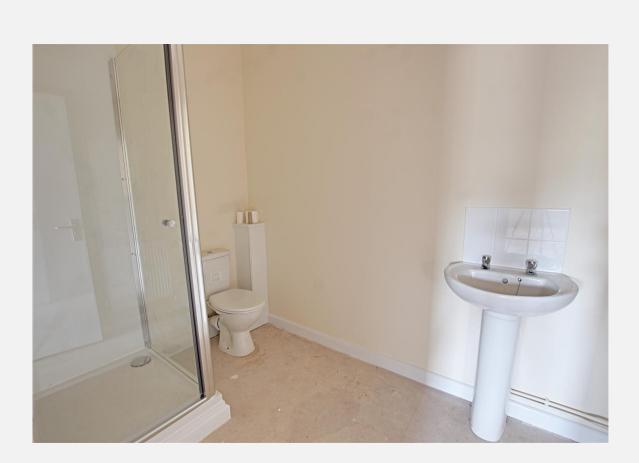

## Shower Room

White suite comprising shower enclosure with mains shower, low level w.c, pedestal hand basin, double panel radiator and extractor fan.

Total area: approx. 33.9 sq. metres (365.3 sq. feet)