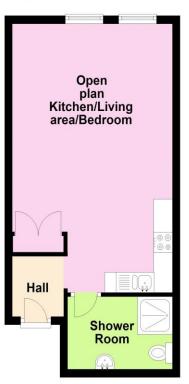

The property comprises

**Entrance Hall** With wood laminate flooring and double panel radiator. Opens into...

Kitchen Area 9' 3" x 9' 0" (2.83m x 2.74m)

With laminate flooring, a range of eye level and base units, rolled edge worktops with upstands, integrated electric oven and hob with extractor hood over, space for fridge freezer and washing machine and inset ceiling spotlights. Opens into...

Lounge/Bedroom 15' 8" x 13' 11" (4.77m x 4.23m)

With laminate flooring, double panel radiator, television point, built in wardrobe and two double glazed windows to the front.

## Shower Room

White suite comprising shower enclosure with mains shower, low level w.c, pedestal hand basin, double panel radiator and extractor fan.

Total area: approx. 33.9 sq. metres (365.3 sq. feet)