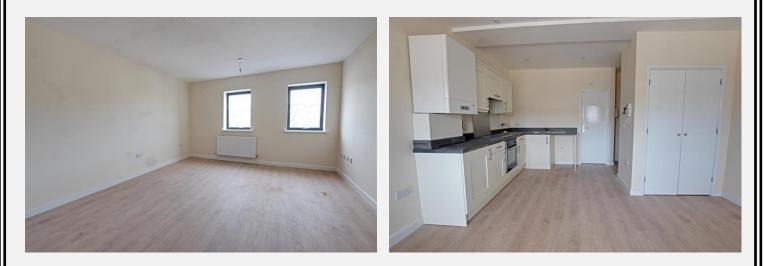

The property comprises

**Entrance Hall** With wood laminate flooring and double panel radiator. Opens into...

Kitchen Area 9' 3" x 9' 0" (2.83m x 2.74m)

With laminate flooring, a range of eye level and base units, rolled edge worktops with upstands, integrated electric oven and hob with extractor hood over, space for fridge freezer and washing machine and inset ceiling spotlights. Opens into...

Lounge/Bedroom 15' 8" x 13' 11" (4.77m x 4.23m)

With laminate flooring, double panel radiator, television point, built in wardrobe and two double glazed windows to the front.