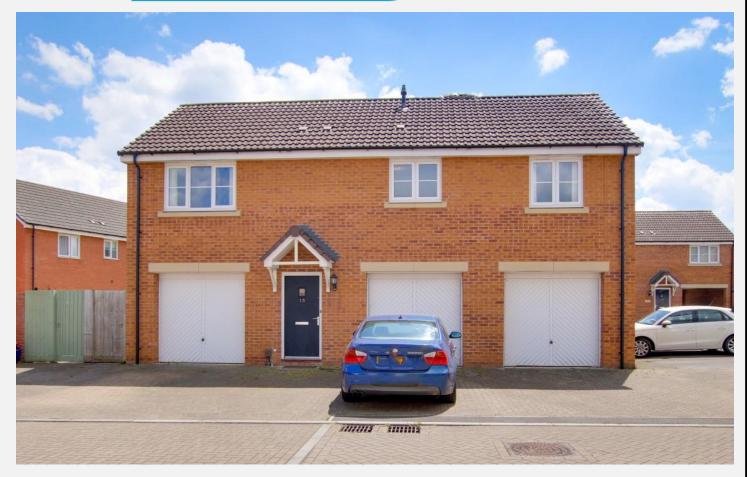

## **15 Pipistrelle Crescent** Trowbridge BA14 7WR

**Spacious bathroom** 

This spacious two bedroom detached coach house is situated within the sought after Castle Mead development on the outskirts of Trowbridge. Features include a spacious open plan kitchen/living room, two double bedrooms, gas central heating, PVCu double glazing, a spacious garage and off road parking. Available immediately, unfurnished.

#### **Garage and parking** 19' 7" x 11' 1" (5.96m x 3.39m)

With power, light, storage cupboard under the stairs and up and over door to the front.