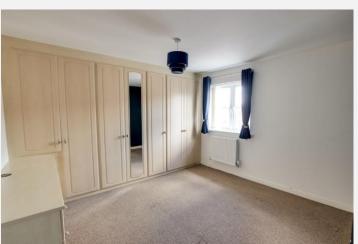

#### **Bedroom 1** 12' 3" x 11' 10" (3.73m x 3.60m)

With radiator, built in wardrobes and drawers and PVCu double glazed window to the front.