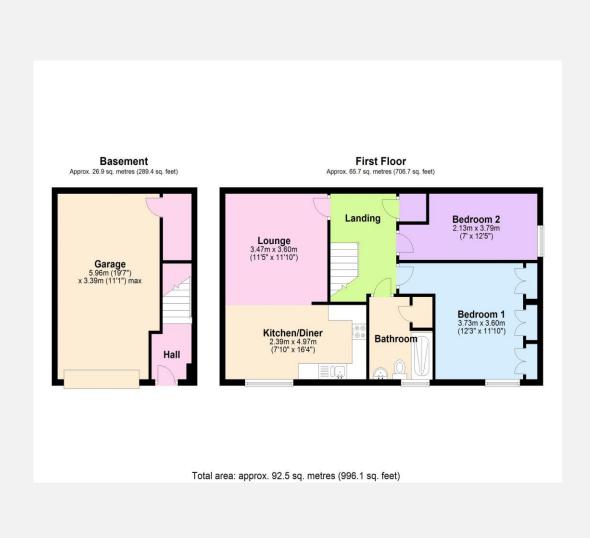

#### **Entrance Hall**

With radiator and stairs to the first floor.

#### Landing

With radiator and storage cupboard.

#### **Lounge** 11' 5" x 11' 10" (3.47m x 3.60m)

With radiator and Velux window to the rear. Open plan into...

#### **Kitchen/Diner** 7' 10" x 16' 4" (2.39m x 4.97m)

With a range of eye level and base units, worktops with upstands, integrated electric oven and gas hob with extractor hood over, freestanding fridge/freezer and washing machine, one and a half bowl sink/drainer, radiator and PVCu double glazed window to the front.

#### **Bedroom 1** 12' 3" x 11' 10" (3.73m x 3.60m)

With radiator, built in wardrobes and drawers and PVCu double glazed window to the front.

#### **Bedroom 2** 7' 0" x 12' 5" (2.13m x 3.79m)

With radiator and PVCu double glazed window to the side.

#### **Bathroom**

With tiled floor, white suite comprising large walk in shower enclosure with mains shower, low level W.C and hand basin, heated towel rail, extractor fan and obscured PVCu double glazed window to the front.

#### **Garage and parking** 19' 7" x 11' 1" (5.96m x 3.39m)

With power, light, storage cupboard under the stairs and up and over door to the front.