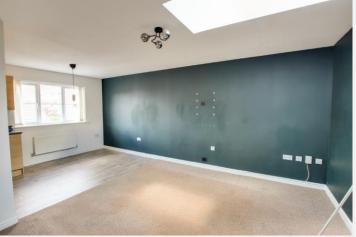

#### **Lounge** 11' 5" x 11' 10" (3.47m x 3.60m)

With radiator and Velux window to the rear. Open plan into...