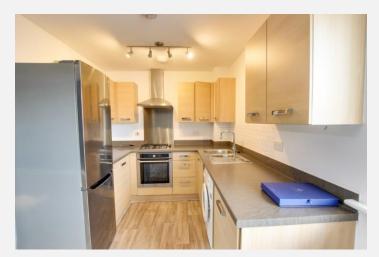

#### **Kitchen/Diner** 7' 10" x 16' 4" (2.39m x 4.97m)

With a range of eye level and base units, worktops with upstands, integrated electric oven and gas hob with extractor hood over, freestanding fridge/freezer and washing machine, one and a half bowl sink/drainer, radiator and PVCu double glazed window to the front.