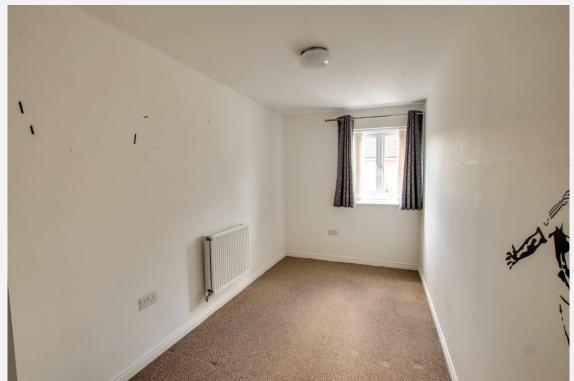

#### **Bedroom 2** 7' 0" x 12' 5" (2.13m x 3.79m)

With radiator and PVCu double glazed window to the side.