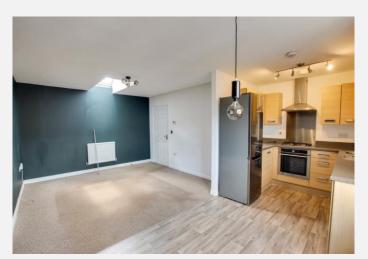

#### **Lounge** 11' 5" x 11' 10" (3.47m x 3.60m)

With radiator and Velux window to the rear. Open plan into...

#### **Kitchen/Diner** 7' 10" x 16' 4" (2.39m x 4.97m)

With a range of eye level and base units, worktops with upstands, integrated electric oven and gas hob with extractor hood over, freestanding fridge/freezer and washing machine, one and a half bowl sink/drainer, radiator and PVCu double glazed window to the front.