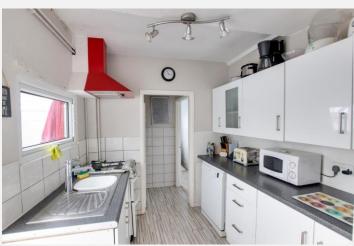

## **Kitchen** 8' 0" x 7' 10" (2.45m x 2.38m)

With a range of eye level and base units, worktops with splash backs, inset sink/drainer unit, freestanding cooker, dishwasher, fridge/freezer and PVCu double glazed window to the side.