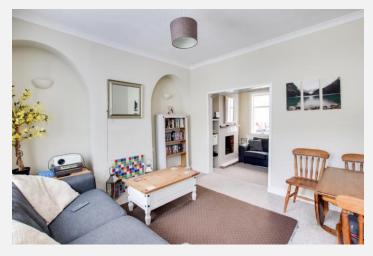

# **Dining Room** 10' 5" x 12' 9" (3.18m x 3.88m)

With feature fireplace, radiator and stairs to the first floor with storage cupboard under.