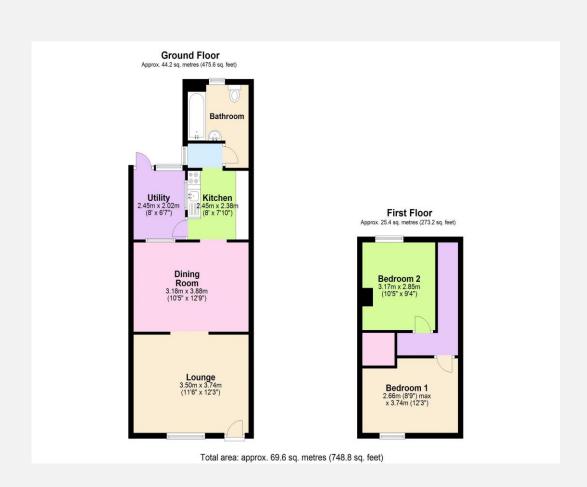

# The property comprises

#### **Ground Floor**

# **Lounge** 11' 6" x 12' 3" (3.50m x 3.74m)

With radiator and PVCu double glazed window to the front.

# **Dining Room** 10' 5" x 12' 9" (3.18m x 3.88m)

With feature fireplace, radiator and stairs to the first floor with storage cupboard under.

## **Kitchen** 8' 0" x 7' 10" (2.45m x 2.38m)

With a range of eye level and base units, worktops with splash backs, inset sink/drainer unit, freestanding cooker, dishwasher, fridge/freezer and PVCu double glazed window to the side.

## **Utility room**

With washing machine, PVCu double glazed window to the rear and PVCu back door.

#### **Bathroom**

With tiled floor, white suite comprising bath with shower attachment, low level W.C and pedestal hand basin, radiator, heated towel rail, extractor fan and obscured PVCu double glazed window to the rear.

#### First floor

#### Landing

With wood laminate flooring.

# **Bedroom 1** 8' 9" x 12' 3" (2.66m x 3.74m) max

With wood laminate flooring, radiator and PVCu double glazed window to the front.

# **Bedroom 2** 10' 5" x 9' 4" (3.17m x 2.85m)

With wood laminate flooring, radiator and PVCu double glazed window to the rear.