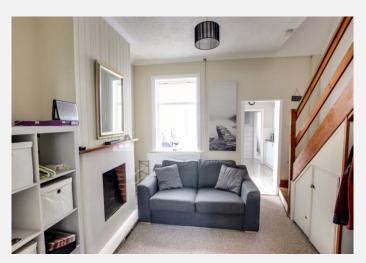

# **Dining Room** 10' 5" x 12' 9" (3.18m x 3.88m)

With feature fireplace, radiator and stairs to the first floor with storage cupboard under.