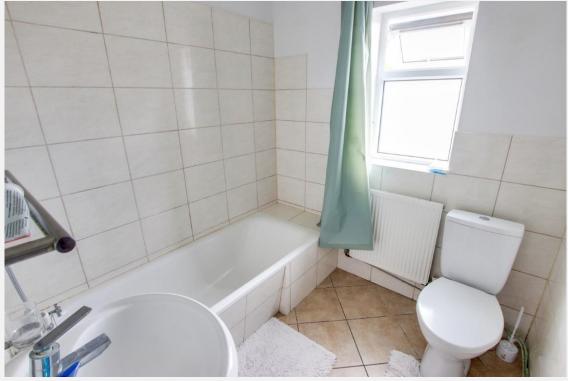

#### **Bathroom**

With tiled floor, white suite comprising bath with shower attachment, low level W.C and pedestal hand basin, radiator, heated towel rail, extractor fan and obscured PVCu double glazed window to the rear.