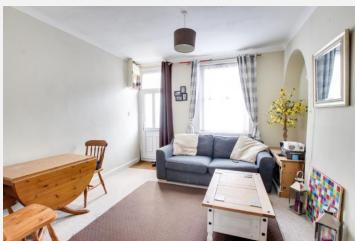

# **Dining Room** 10' 5" x 12' 9" (3.18m x 3.88m)

With feature fireplace, radiator and stairs to the first floor with storage cupboard under.