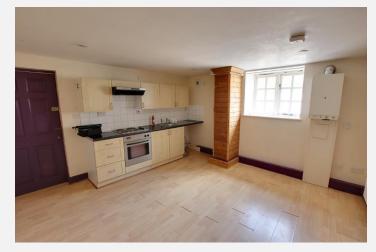

## Open plan Lounge/Kitchen

14' 2" x 13' 4" (4.32m x 4.07m)

With wood laminate flooring, double panel radiator, television point, a range of eye level and base units, rolled worktops with tiled splashbacks, sink/drainer, built in oven/hob and space for washing machine. There is a wooden framed single glazed window to the front.