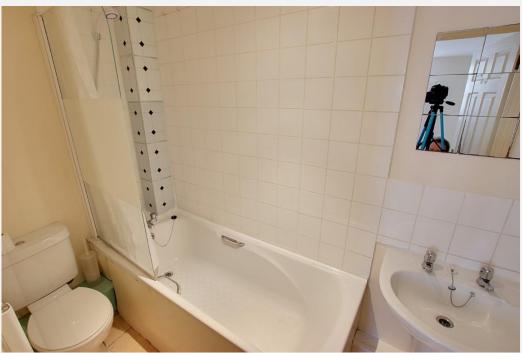

#### **Bathroom**

With white suite comprising bath with shower attachment, pedestal hand basin, low level w.c, heated towel rail and extractor fan.