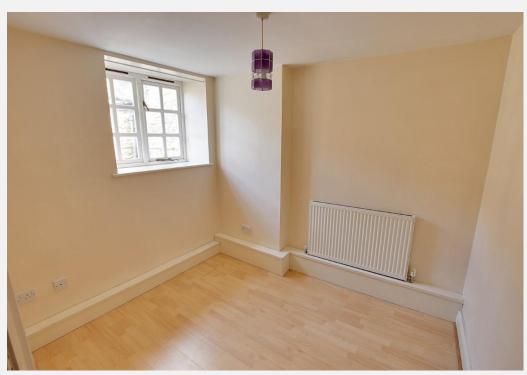

#### Bedroom

7' 11" x 9' 1" (2.42m x 2.77m)

With wood laminate flooring, double panel radiator and wooden single glazed window to the front.