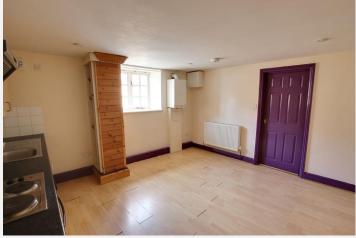

## Open plan Lounge/Kitchen

14' 2" x 13' 4" (4.32m x 4.07m)

With wood laminate flooring, double panel radiator, television point, a range of eye level and base units, rolled worktops with tiled splashbacks, sink/drainer, built in oven/hob and space for washing machine. There is a wooden framed single glazed window to the front.