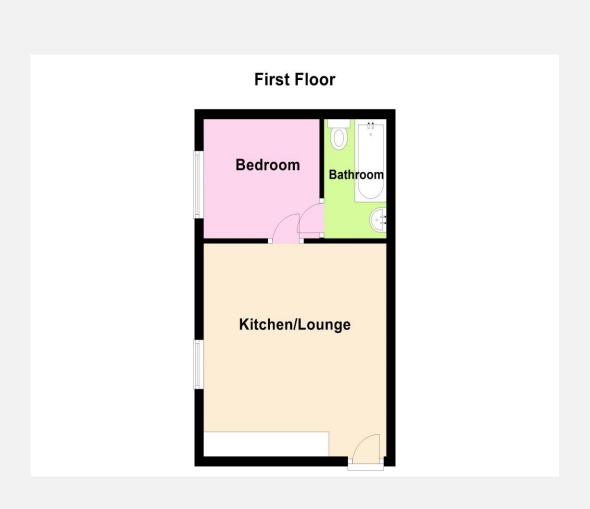

# **Monthly Rental Of £595**

One bedroom first floor apartment

Gas central heating

**Shared courtyard area** 

**Unfurnished** 

Within walking distance to the town centre and railway station

Open plan lounge/kitchen

Parking for one vehicle

**Available from mid July** 

This one bedroom first floor apartment is situated within walking distance of the town centre and railway station. Features include gas central heating, open plan lounge/kitchen, shared courtyard area and parking for one vehicle. Available from mid July, unfurnished.

## Open plan Lounge/Kitchen

14' 2" x 13' 4" (4.32m x 4.07m)

With wood laminate flooring, double panel radiator, television point, a range of eye level and base units, rolled worktops with tiled splashbacks, sink/drainer, built in oven/hob and space for washing machine. There is a wooden framed single glazed window to the front.

#### Bedroom

7' 11" x 9' 1" (2.42m x 2.77m)

With wood laminate flooring, double panel radiator and wooden single glazed window to the front.

#### **Bathroom**

With white suite comprising bath with shower attachment, pedestal hand basin, low level w.c, heated towel rail and extractor fan.