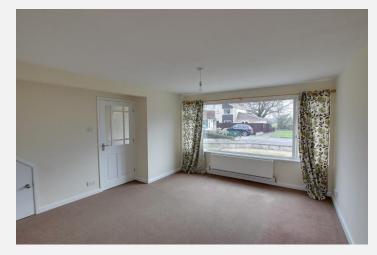

# **Lounge** 13' 1" x 13' 7" (3.98m x 4.15m) max

With double panel radiator, storage cupboard under the stairs and a large PVCu double glazed window to the front. Opens into...