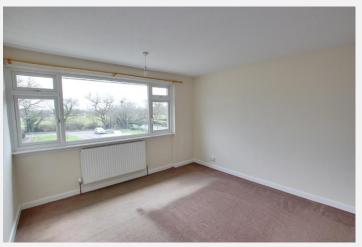

#### **Bedroom 1** 14' 4" x 11' 9" (4.38m x 3.58m)

With built in wardrobe, double panel radiator and PVCu double glazed window to the front.

### **Bedroom 2** 10' 9" x 11' 9" (3.27m x 3.58m)

With built in wardrobe, double panel radiator and PVCu double glazed window to the rear.

# **Bedroom 3** 8' 11" x 7' 1" (2.71m x 2.15m)

With built in wardrobe, double panel radiator and PVCu double glazed window to the front.