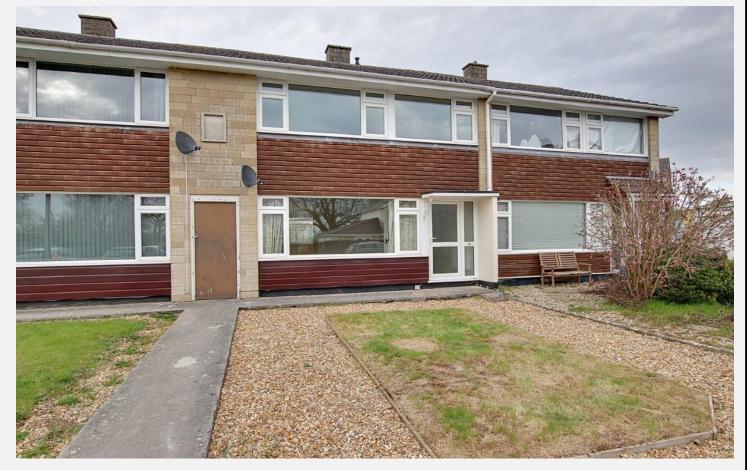

# Wrights

**36 Westmead Crescent** Trowbridge BA14 0LY

# Monthly Rental Of £1,200

Three bedroom terraced house

Garage

**Enclosed rear garden** 

Gas central heating

Situated within the popular Silver Street Lane area

On road parking

**Dining room** 

**PVCu double glazing** 

This three bedroom terraced house is situated within the popular Silver Street Lane area. Features include a garage, on road parking, enclosed rear garden, dining room. gas central heating and PVCu double glazing. Available from early July, unfurnished.