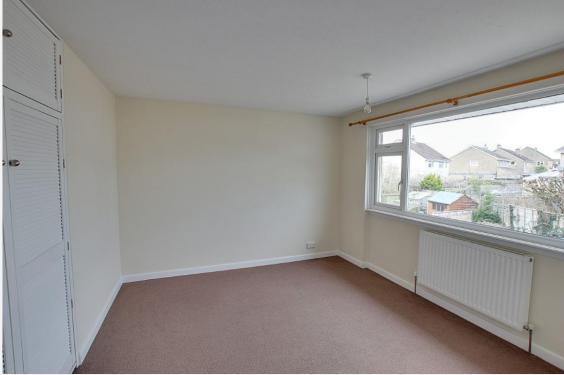

#### **Bedroom 1** 14' 4" x 11' 9" (4.38m x 3.58m)

With built in wardrobe, double panel radiator and PVCu double glazed window to the front.

### **Bedroom 2** 10' 9" x 11' 9" (3.27m x 3.58m)

With built in wardrobe, double panel radiator and PVCu double glazed window to the rear.

# **Bedroom 3** 8' 11" x 7' 1" (2.71m x 2.15m)

With built in wardrobe, double panel radiator and PVCu double glazed window to the front.