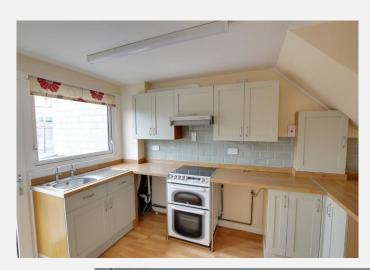

## **Kitchen** 11' 9" x 7' 10" (3.59m x 2.38m)

With wood effect vinyl flooring, a range of eye level and base units, laminate worktops with tiled splashbacks, sink/drainer, freestanding cooker, space for fridge freezer, washing machine and dishwasher, double panel radiator, PVCu double glazed window to the rear and PVCu double glazed back door.