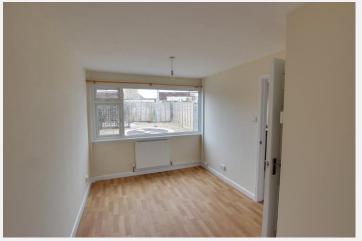

#### **Dining Room** 11' 9" x 8' 8" (3.59m x 2.65m)

With wood effect vinyl flooring, double panel radiator, storage cupboard and PVCu double glazed window to the rear.