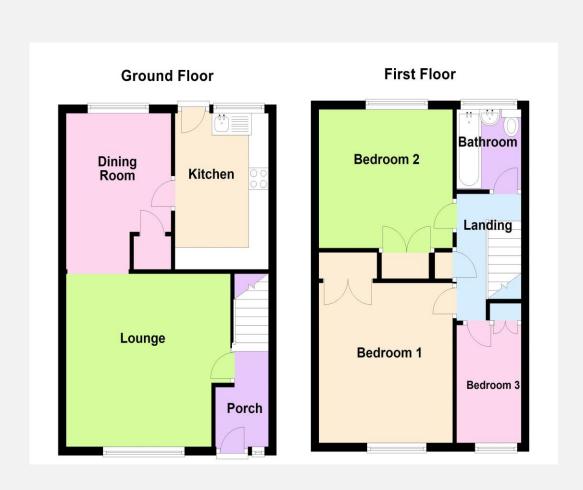

The property comprises

**Ground Floor** 

#### **Entrance Hall**

With PVCu double glazed front door, double panel radiator and stairs to the first floor.

# **Lounge** 13' 1" x 13' 7" (3.98m x 4.15m) max

With double panel radiator, storage cupboard under the stairs and a large PVCu double glazed window to the front. Opens into...

#### **Dining Room** 11' 9" x 8' 8" (3.59m x 2.65m)

With wood effect vinyl flooring, double panel radiator, storage cupboard and PVCu double glazed window to the rear.

## **Kitchen** 11' 9" x 7' 10" (3.59m x 2.38m)

With wood effect vinyl flooring, a range of eye level and base units, laminate worktops with tiled splashbacks, sink/drainer, freestanding cooker, space for fridge freezer, washing machine and dishwasher, double panel radiator, PVCu double glazed window to the rear and PVCu double glazed back door.

#### Landing

With airing cupboard housing gas combi boiler.

#### **Bedroom 1** 14' 4" x 11' 9" (4.38m x 3.58m)

With built in wardrobe, double panel radiator and PVCu double glazed window to the front.

### **Bedroom 2** 10' 9" x 11' 9" (3.27m x 3.58m)

With built in wardrobe, double panel radiator and PVCu double glazed window to the rear.

# **Bedroom 3** 8' 11" x 7' 1" (2.71m x 2.15m)

With built in wardrobe, double panel radiator and PVCu double glazed window to the front.

#### Bathroom

With white suite comprising bath with shower attachment, pedestal hand basin and low level w.c, heated towel rail, fully tiled walls and obscured PVCu double glazed window to the rear.