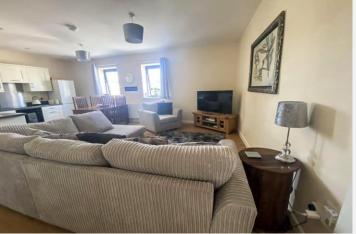

# **Open plan lounge/kitchen** 19' 9" x 15' 5" (6.03m x 4.71m)

Extremely spacious with wood laminate flooring, two double panel radiators, built in storage cupboard, television point, a range of eye level and base units, integrated electric oven and hob with extractor hood over, space for fridge freezer and washing machine, one and a half bowl sink/drainer and double glazed bay window to the front.