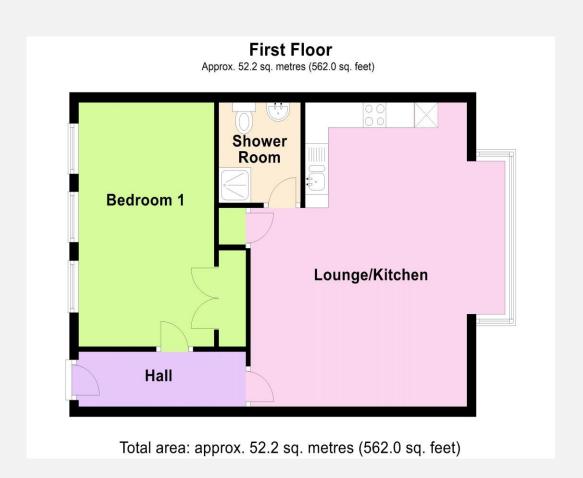

## The property comprises

### **Entrance Hall**

With wood laminate flooring and double panel radiator.

# **Open plan lounge/kitchen** 19' 9" x 15' 5" (6.03m x 4.71m)

Extremely spacious with wood laminate flooring, two double panel radiators, built in storage cupboard, television point, a range of eye level and base units, integrated electric oven and hob with extractor hood over, space for fridge freezer and washing machine, one and a half bowl sink/drainer and double glazed bay window to the front.

### **Bedroom** 15' 11" x 9' 8" (4.84m x 2.95m)

Large double bedroom with wood laminate flooring, built in wardrobe, double panel radiator and three double glazed windows to the rear.

### **Shower Room**

With white suite comprising shower enclosure with mains shower, low level w.c, pedestal hand basin, double panel radiator and extractor fan.