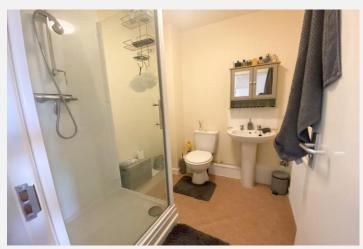

### **Shower Room**

With white suite comprising shower enclosure with mains shower, low level w.c, pedestal hand basin, double panel radiator and extractor fan.