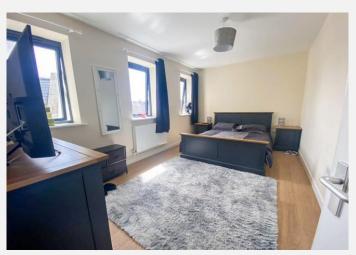

### **Bedroom** 15' 11" x 9' 8" (4.84m x 2.95m)

Large double bedroom with wood laminate flooring, built in wardrobe, double panel radiator and three double glazed windows to the rear.