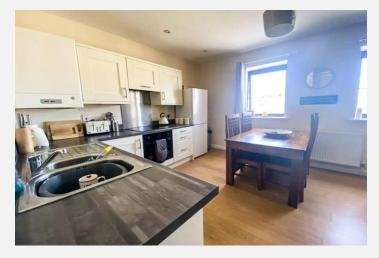

# **Open plan lounge/kitchen** 19' 9" x 15' 5" (6.03m x 4.71m)

Extremely spacious with wood laminate flooring, two double panel radiators, built in storage cupboard, television point, a range of eye level and base units, integrated electric oven and hob with extractor hood over, space for fridge freezer and washing machine, one and a half bowl sink/drainer and double glazed bay window to the front.