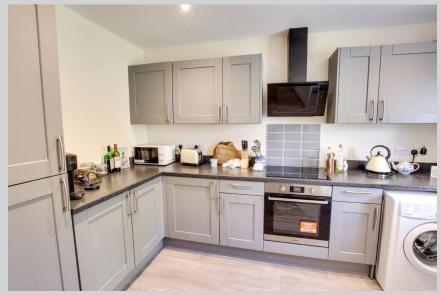

#### Kitchen

12' 7" x 8' 1" (3.84m x 2.46m) max

With a range of eye level and base units, integrated electric oven and ceramic hob with extractor hood over, integrated fridge freezer and dishwasher, space for washing machine, one and a half bowl sink/drainer, double panel radiator, ceiling spotlights and PVCu double glazed window tot he front.