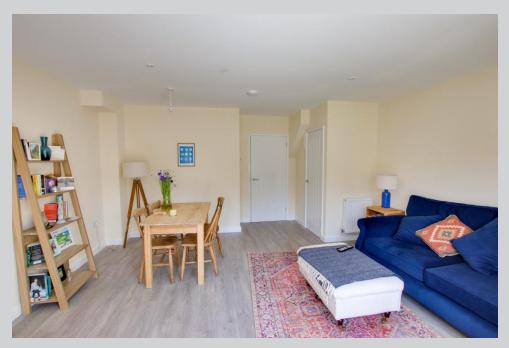

## Lounge

17' 11" x 15' 6" (5.46m x 4.72m) max

With double panel radiator, storage cupboard under the stairs and PVCu double glazed french doors to the rear garden.