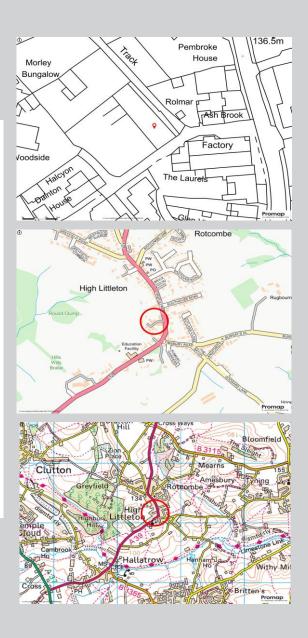

### **Situation**

High Littleton is a charming village located in the picturesque countryside of Somerset. This idyllic village is known for its stunning views of the surrounding rolling hills and offers a peaceful and tranquil setting.

The village has a strong sense of community, with local amenities including a primary school, village hall, shops and a public House.

High Littleton is also conveniently located near the cities of Bath and Bristol, providing residents with easy access to a wider range of amenities and entertainment options. Whether you are looking for a peaceful retreat or a family-friendly community, High Littleton has something to offer for everyone.