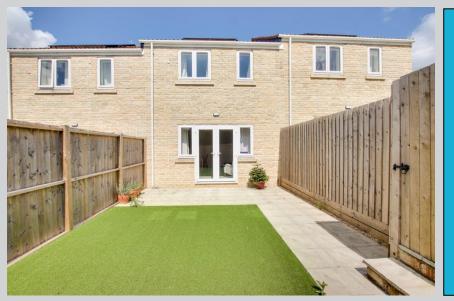

#### To the rear

The enclosed rear garden is laid to patio and artificial lawn, with a gate providing access to the rear. Two off road parking spaces to the rear of the garden.