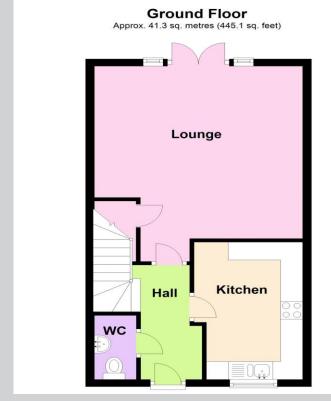

## Ground Floor

## **Entrance Hall**

With wood laminate flooring, double panel radiator and stairs to the first floor.

#### Kitchen

12' 7" x 8' 1" (3.84m x 2.46m) max

With a range of eye level and base units, integrated electric oven and ceramic hob with extractor hood over, integrated fridge freezer and dishwasher, space for washing machine, one and a half bowl sink/drainer, double panel radiator, ceiling spotlights and PVCu double glazed window tot he front.

## Lounge

17' 11" x 15' 6" (5.46m x 4.72m) max

With double panel radiator, storage cupboard under the stairs and PVCu double glazed french doors to the rear garden.