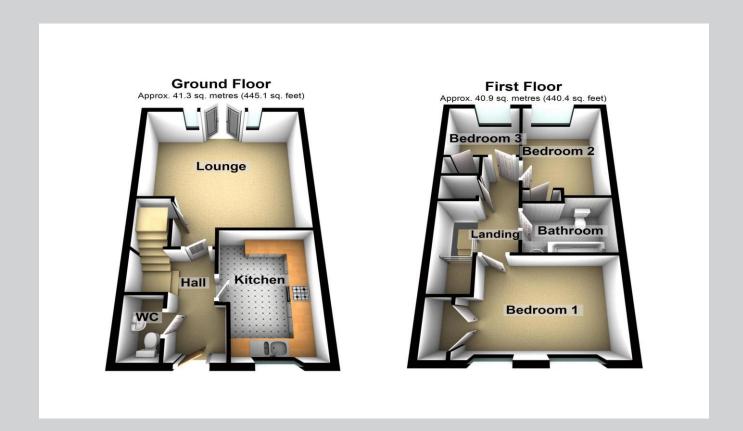

## The property comprises

## Ground Floor

## **Entrance Hall**

With wood laminate flooring, double panel radiator and stairs to the first floor.

#### Kitchen

12' 7" x 8' 1" (3.84m x 2.46m) max

With a range of eye level and base units, integrated electric oven and ceramic hob with extractor hood over, integrated fridge freezer and dishwasher, space for washing machine, one and a half bowl sink/drainer, double panel radiator, ceiling spotlights and PVCu double glazed window tot he front.

## Lounge

17' 11" x 15' 6" (5.46m x 4.72m) max

With double panel radiator, storage cupboard under the stairs and PVCu double glazed french doors to the rear garden.

## **First Floor**

## Landing

With wood laminate flooring, double panel radiator and cupboard housing electric boiler.

## **Bedroom 1**

9' 7" x 15' 4" (2.91m x 4.68m) max

With laminate flooring, double panel radiator, built in wardrobe and two PVCu double glazed windows to the front.

#### **Bedroom 2**

12' 1" x 7' 11" (3.68m x 2.41m) max

With laminate flooring, double panel radiator, built in wardrobe and PVCu double glazed windows to the rear.

## **Bedroom 3**

9' 6" x 7' 3" (2.90m x 2.22m) max

With laminate flooring, double panel radiator, built in wardrobe and PVCu double glazed windows to the rear.

## **Bathroom**

With white suite comprising bath with mains shower over, low level w.c and pedestal hand basin, double panel radiator, ceiling spotlights and extractor fan.