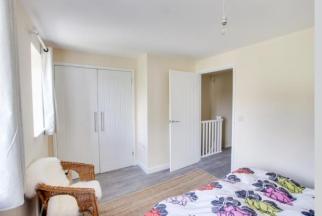

## **Bedroom 1**

9' 7" x 15' 4" (2.91m x 4.68m) max

With laminate flooring, double panel radiator, built in wardrobe and two PVCu double glazed windows to the front.

#### **Bedroom 2**

12' 1" x 7' 11" (3.68m x 2.41m) max

With laminate flooring, double panel radiator, built in wardrobe and PVCu double glazed windows to the rear.

## **Bedroom 3**

9' 6" x 7' 3" (2.90m x 2.22m) max

With laminate flooring, double panel radiator, built in wardrobe and PVCu double glazed windows to the rear.