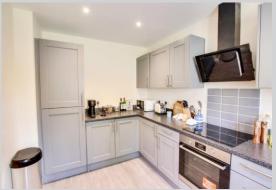

#### Kitchen

12' 7" x 8' 1" (3.84m x 2.46m) max

With a range of eye level and base units, integrated electric oven and ceramic hob with extractor hood over, integrated fridge freezer and dishwasher, space for washing machine, one and a half bowl sink/drainer, double panel radiator, ceiling spotlights and PVCu double glazed window tot he front.