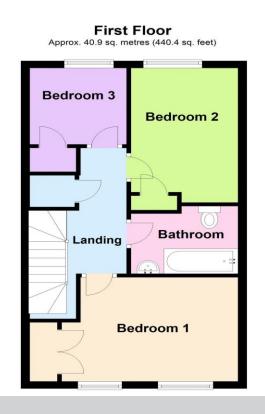

## **First Floor**

## Landing

With wood laminate flooring, double panel radiator and cupboard housing electric boiler.

## **Bedroom 1**

9' 7" x 15' 4" (2.91m x 4.68m) max

With laminate flooring, double panel radiator, built in wardrobe and two PVCu double glazed windows to the front.

#### **Bedroom 2**

12' 1" x 7' 11" (3.68m x 2.41m) max

With laminate flooring, double panel radiator, built in wardrobe and PVCu double glazed windows to the rear.

## **Bedroom 3**

9' 6" x 7' 3" (2.90m x 2.22m) max

With laminate flooring, double panel radiator, built in wardrobe and PVCu double glazed windows to the rear.

## **Bathroom**

With white suite comprising bath with mains shower over, low level w.c and pedestal hand basin, double panel radiator, ceiling spotlights and extractor fan.