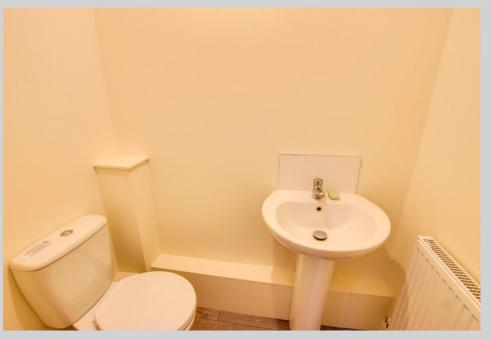

## **Bathroom**

With white suite comprising bath with mains shower over, low level w.c and pedestal hand basin, double panel radiator, ceiling spotlights and extractor fan.