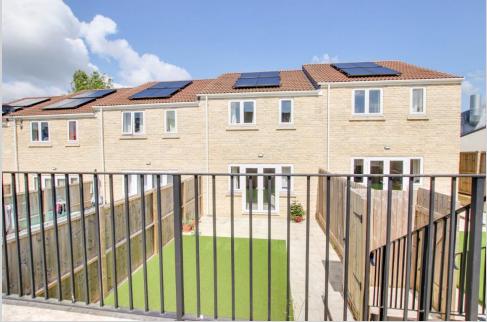

Built in 2022, this spacious three bedroom terrace home is situated within the sought after village of High Littleton, between Bristol and Bath.

Features include electric central heating, spacious lounge/diner, high quality kitchen and bathroom, built in wardrobes in all bedrooms, enclosed garden with artificial lawn and off road parking for two vehicles.

#### To the rear

The enclosed rear garden is laid to patio and artificial lawn, with a gate providing access to the rear. Two off road parking spaces to the rear of the garden.