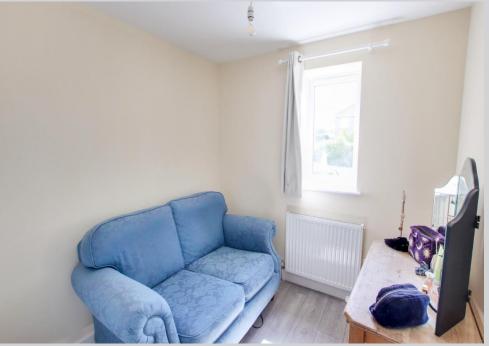

#### **Bedroom 2**

12' 1" x 7' 11" (3.68m x 2.41m) max

With laminate flooring, double panel radiator, built in wardrobe and PVCu double glazed windows to the rear.

## **Bedroom 3**

9' 6" x 7' 3" (2.90m x 2.22m) max

With laminate flooring, double panel radiator, built in wardrobe and PVCu double glazed windows to the rear.