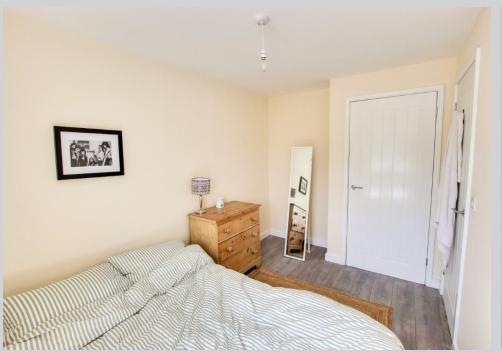

## **Bedroom 1**

9' 7" x 15' 4" (2.91m x 4.68m) max

With laminate flooring, double panel radiator, built in wardrobe and two PVCu double glazed windows to the front.

#### **Bedroom 2**

12' 1" x 7' 11" (3.68m x 2.41m) max

With laminate flooring, double panel radiator, built in wardrobe and PVCu double glazed windows to the rear.

## **Bedroom 3**

9' 6" x 7' 3" (2.90m x 2.22m) max

With laminate flooring, double panel radiator, built in wardrobe and PVCu double glazed windows to the rear.