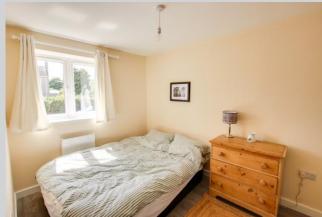

## **Bedroom 1**

9' 7" x 15' 4" (2.91m x 4.68m) max

With laminate flooring, double panel radiator, built in wardrobe and two PVCu double glazed windows to the front.

#### **Bedroom 2**

12' 1" x 7' 11" (3.68m x 2.41m) max

With laminate flooring, double panel radiator, built in wardrobe and PVCu double glazed windows to the rear.

## **Bedroom 3**

9' 6" x 7' 3" (2.90m x 2.22m) max

With laminate flooring, double panel radiator, built in wardrobe and PVCu double glazed windows to the rear.