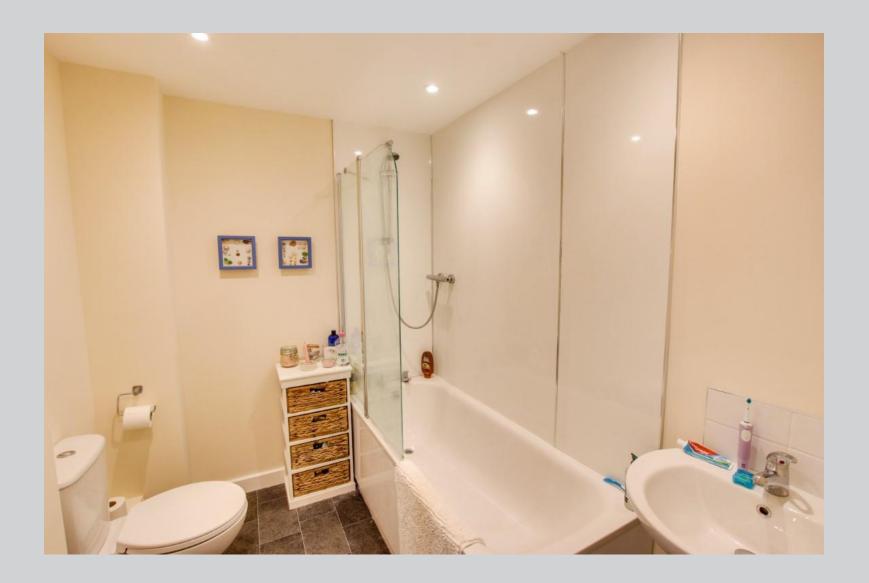

## **Bathroom**

With white suite comprising bath with mains shower over, low level w.c and pedestal hand basin, double panel radiator, ceiling spotlights and extractor fan.