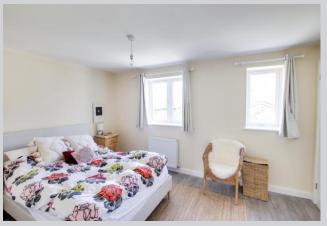

## **Bedroom 1**

9' 7" x 15' 4" (2.91m x 4.68m) max

With laminate flooring, double panel radiator, built in wardrobe and two PVCu double glazed windows to the front.

#### **Bedroom 2**

12' 1" x 7' 11" (3.68m x 2.41m) max

With laminate flooring, double panel radiator, built in wardrobe and PVCu double glazed windows to the rear.

## **Bedroom 3**

9' 6" x 7' 3" (2.90m x 2.22m) max

With laminate flooring, double panel radiator, built in wardrobe and PVCu double glazed windows to the rear.