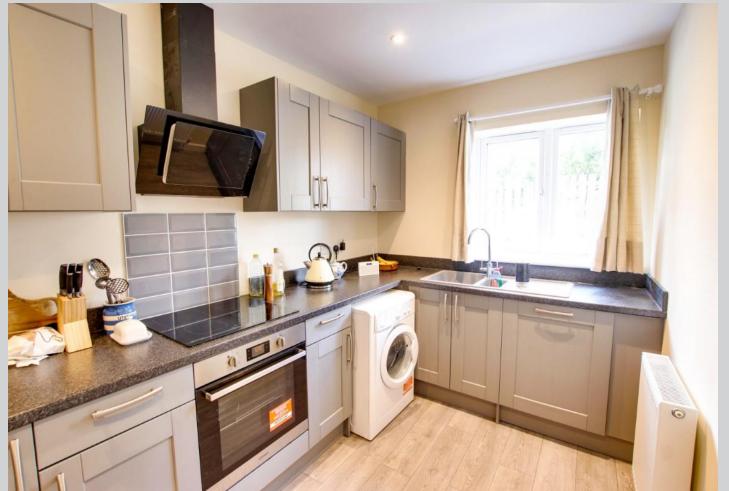

#### Kitchen

12' 7" x 8' 1" (3.84m x 2.46m) max

With a range of eye level and base units, integrated electric oven and ceramic hob with extractor hood over, integrated fridge freezer and dishwasher, space for washing machine, one and a half bowl sink/drainer, double panel radiator, ceiling spotlights and PVCu double glazed window tot he front.