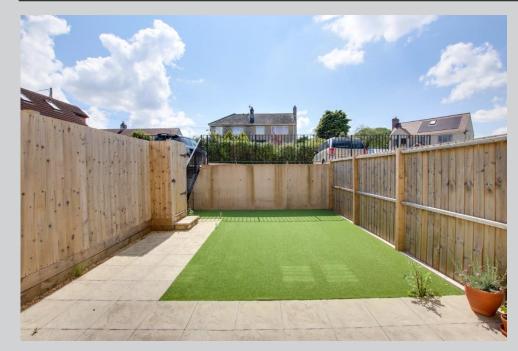

#### To the rear

The enclosed rear garden is laid to patio and artificial lawn, with a gate providing access to the rear. Two off road parking spaces to the rear of the garden.