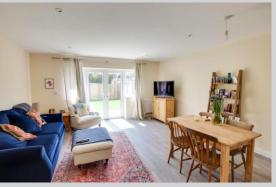

## Lounge

17' 11" x 15' 6" (5.46m x 4.72m) max

With double panel radiator, storage cupboard under the stairs and PVCu double glazed french doors to the rear garden.