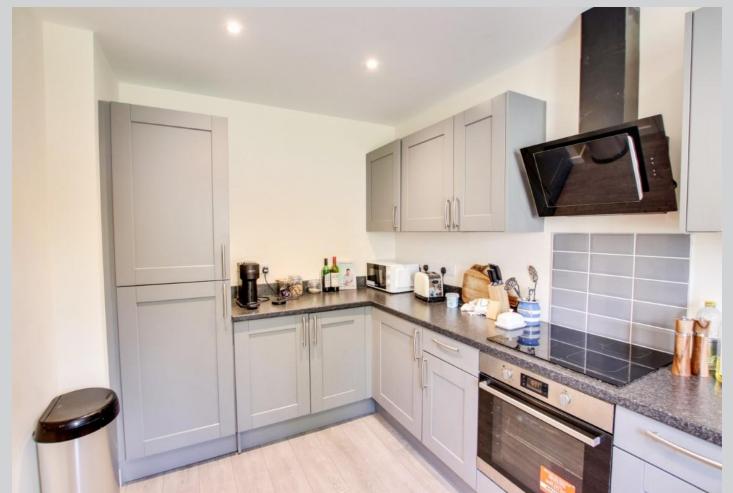

#### Kitchen

12' 7" x 8' 1" (3.84m x 2.46m) max

With a range of eye level and base units, integrated electric oven and ceramic hob with extractor hood over, integrated fridge freezer and dishwasher, space for washing machine, one and a half bowl sink/drainer, double panel radiator, ceiling spotlights and PVCu double glazed window tot he front.