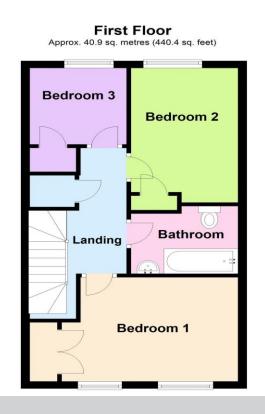

### **First Floor**

# Landing

With wood laminate flooring, double panel radiator and cupboard housing electric boiler.

# **Bedroom 1**

9' 7" x 15' 4" (2.91m x 4.68m) max

With laminate flooring, double panel radiator, built in wardrobe and two PVCu double glazed windows to the front.

#### **Bedroom 2**

12' 1" x 7' 11" (3.68m x 2.41m) max

With laminate flooring, double panel radiator, built in wardrobe and PVCu double glazed windows to the rear.

# **Bedroom 3**

9' 6" x 7' 3" (2.90m x 2.22m) max

With laminate flooring, double panel radiator, built in wardrobe and PVCu double glazed windows to the rear.

#### **Bathroom**

With white suite comprising bath with mains shower over, low level w.c and pedestal hand basin, double panel radiator, ceiling spotlights and extractor fan.