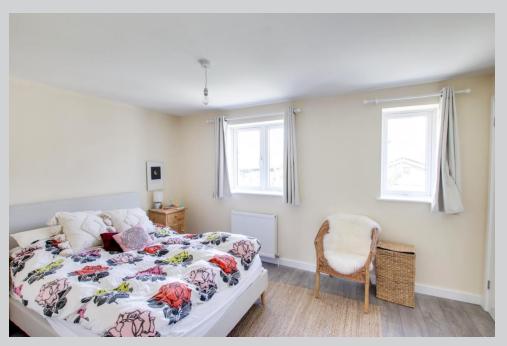

# **Bedroom 1**

9' 7" x 15' 4" (2.91m x 4.68m) max

With laminate flooring, double panel radiator, built in wardrobe and two PVCu double glazed windows to the front.