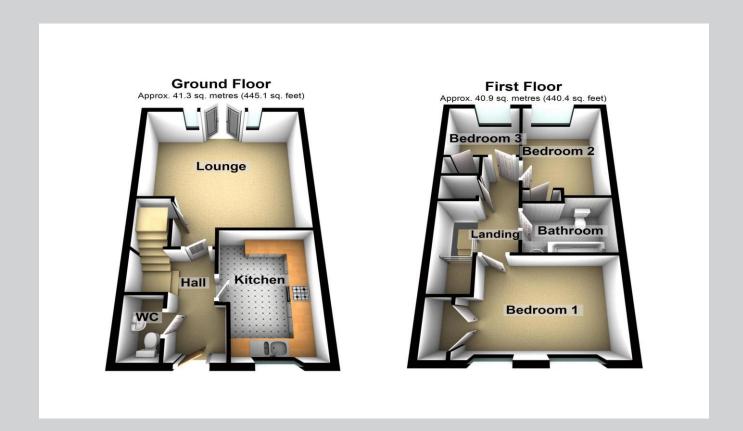

# The property comprises

#### **Ground Floor**

### **Entrance Hall**

With wood laminate flooring, double panel radiator and stairs to the first floor.

#### Kitchen

12' 7" x 8' 1" (3.84m x 2.46m) max

With a range of eye level and base units, integrated electric oven and ceramic hob with extractor hood over, integrated fridge freezer and dishwasher, space for washing machine, one and a half bowl sink/drainer, double panel radiator, ceiling spotlights and PVCu double glazed window tot he front.

# Lounge

17' 11" x 15' 6" (5.46m x 4.72m) max

With double panel radiator, storage cupboard under the stairs and PVCu double glazed french doors to the rear garden.

### **First Floor**

# Landing

With wood laminate flooring, double panel radiator and cupboard housing electric boiler.

# **Bedroom 1**

9' 7" x 15' 4" (2.91m x 4.68m) max

With laminate flooring, double panel radiator, built in wardrobe and two PVCu double glazed windows to the front.

#### **Bedroom 2**

12' 1" x 7' 11" (3.68m x 2.41m) max

With laminate flooring, double panel radiator, built in wardrobe and PVCu double glazed windows to the rear.

# **Bedroom 3**

9' 6" x 7' 3" (2.90m x 2.22m) max

With laminate flooring, double panel radiator, built in wardrobe and PVCu double glazed windows to the rear.

#### **Bathroom**

With white suite comprising bath with mains shower over, low level w.c and pedestal hand basin, double panel radiator, ceiling spotlights and extractor fan.