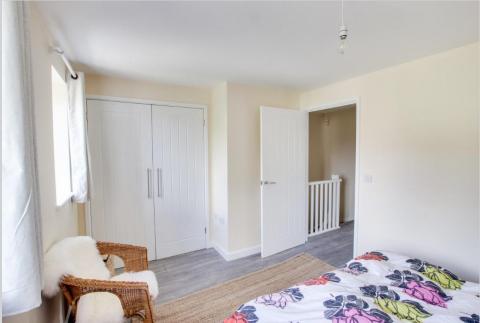

# **Bedroom 1**

9' 7" x 15' 4" (2.91m x 4.68m) max

With laminate flooring, double panel radiator, built in wardrobe and two PVCu double glazed windows to the front.

#### **Bedroom 2**

12' 1" x 7' 11" (3.68m x 2.41m) max

With laminate flooring, double panel radiator, built in wardrobe and PVCu double glazed windows to the rear.

# **Bedroom 3**

9' 6" x 7' 3" (2.90m x 2.22m) max

With laminate flooring, double panel radiator, built in wardrobe and PVCu double glazed windows to the rear.