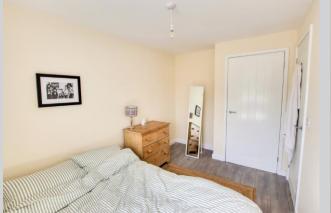

# **Bedroom 1**

9' 7" x 15' 4" (2.91m x 4.68m) max

With laminate flooring, double panel radiator, built in wardrobe and two PVCu double glazed windows to the front.

#### **Bedroom 2**

12' 1" x 7' 11" (3.68m x 2.41m) max

With laminate flooring, double panel radiator, built in wardrobe and PVCu double glazed windows to the rear.

# **Bedroom 3**

9' 6" x 7' 3" (2.90m x 2.22m) max

With laminate flooring, double panel radiator, built in wardrobe and PVCu double glazed windows to the rear.