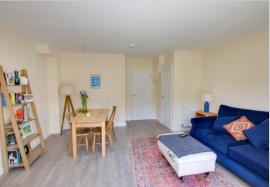

# Lounge

17' 11" x 15' 6" (5.46m x 4.72m) max

With double panel radiator, storage cupboard under the stairs and PVCu double glazed french doors to the rear garden.