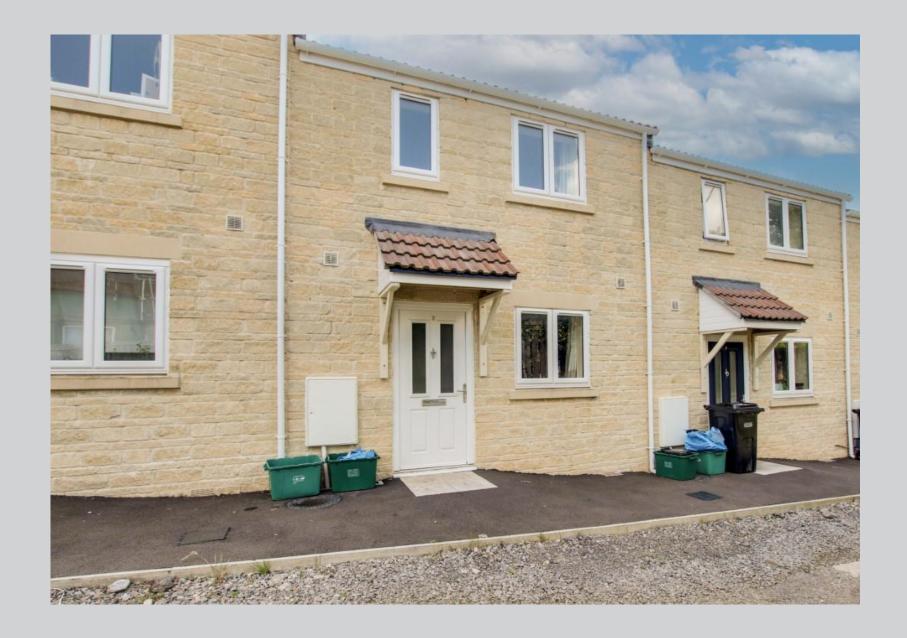

Built in 2022, this spacious three bedroom terrace home is situated within the sought after village of High Littleton, between Bristol and Bath.

Features include electric central heating, spacious lounge/diner, high quality kitchen and bathroom, built in wardrobes in all bedrooms, enclosed garden with artificial lawn and off road parking for two vehicles.

Two off road parking spaces

No onward chain

#### To the rear

The enclosed rear garden is laid to patio and artificial lawn, with a gate providing access to the rear. Two off road parking spaces to the rear of the garden.