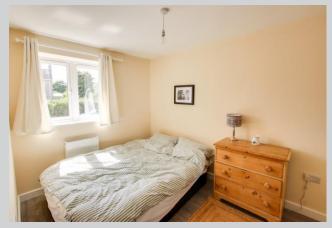

# **Bedroom 1**

9' 7" x 15' 4" (2.91m x 4.68m) max

With laminate flooring, double panel radiator, built in wardrobe and two PVCu double glazed windows to the front.

#### **Bedroom 2**

12' 1" x 7' 11" (3.68m x 2.41m) max

With laminate flooring, double panel radiator, built in wardrobe and PVCu double glazed windows to the rear.

# **Bedroom 3**

9' 6" x 7' 3" (2.90m x 2.22m) max

With laminate flooring, double panel radiator, built in wardrobe and PVCu double glazed windows to the rear.