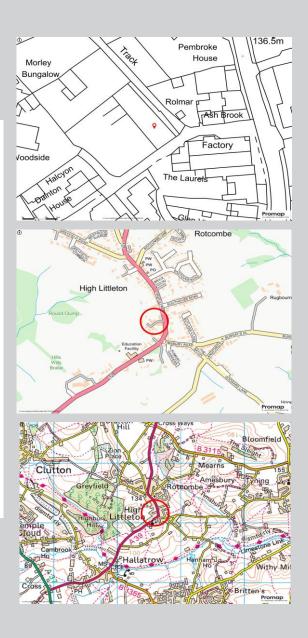

#### Situation

High Littleton is a charming village located in the picturesque countryside of Somerset. This idyllic village is known for its stunning views of the surrounding rolling hills and offers a peaceful and tranquil setting.

The village has a strong sense of community, with local amenities including a primary school, village hall, shops and a public House.

High Littleton is also conveniently located near the cities of Bath and Bristol, providing residents with easy access to a wider range of amenities and entertainment options. Whether you are looking for a peaceful retreat or a family-friendly community, High Littleton has something to offer for everyone.