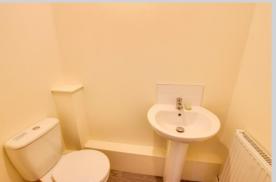

#### **Bathroom**

With white suite comprising bath with mains shower over, low level w.c and pedestal hand basin, double panel radiator, ceiling spotlights and extractor fan.