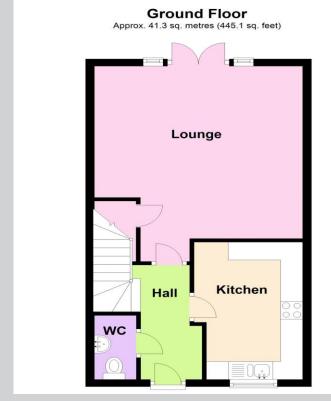

# The property comprises

#### **Ground Floor**

### **Entrance Hall**

With wood laminate flooring, double panel radiator and stairs to the first floor.

#### Kitchen

12' 7" x 8' 1" (3.84m x 2.46m) max

With a range of eye level and base units, integrated electric oven and ceramic hob with extractor hood over, integrated fridge freezer and dishwasher, space for washing machine, one and a half bowl sink/drainer, double panel radiator, ceiling spotlights and PVCu double glazed window tot he front.

# Lounge

17' 11" x 15' 6" (5.46m x 4.72m) max

With double panel radiator, storage cupboard under the stairs and PVCu double glazed french doors to the rear garden.