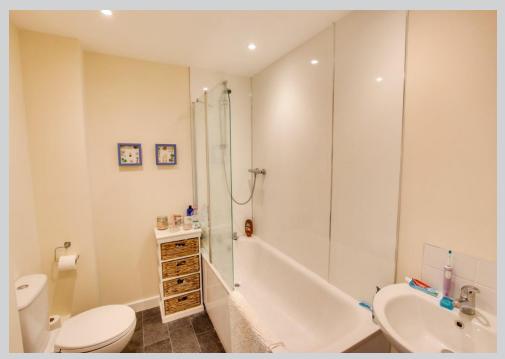

#### **Bathroom**

With white suite comprising bath with mains shower over, low level w.c and pedestal hand basin, double panel radiator, ceiling spotlights and extractor fan.