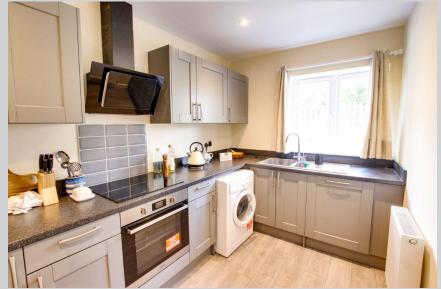

#### Kitchen

12' 7" x 8' 1" (3.84m x 2.46m) max

With a range of eye level and base units, integrated electric oven and ceramic hob with extractor hood over, integrated fridge freezer and dishwasher, space for washing machine, one and a half bowl sink/drainer, double panel radiator, ceiling spotlights and PVCu double glazed window tot he front.