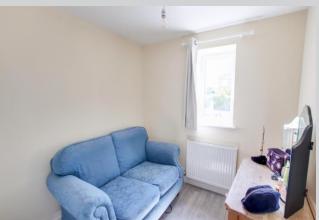

# **Bedroom 1**

9' 7" x 15' 4" (2.91m x 4.68m) max

With laminate flooring, double panel radiator, built in wardrobe and two PVCu double glazed windows to the front.

#### **Bedroom 2**

12' 1" x 7' 11" (3.68m x 2.41m) max

With laminate flooring, double panel radiator, built in wardrobe and PVCu double glazed windows to the rear.

# **Bedroom 3**

9' 6" x 7' 3" (2.90m x 2.22m) max

With laminate flooring, double panel radiator, built in wardrobe and PVCu double glazed windows to the rear.