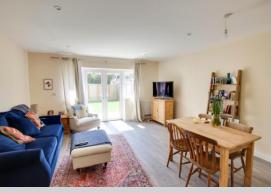

# Lounge

17' 11" x 15' 6" (5.46m x 4.72m) max

With double panel radiator, storage cupboard under the stairs and PVCu double glazed french doors to the rear garden.