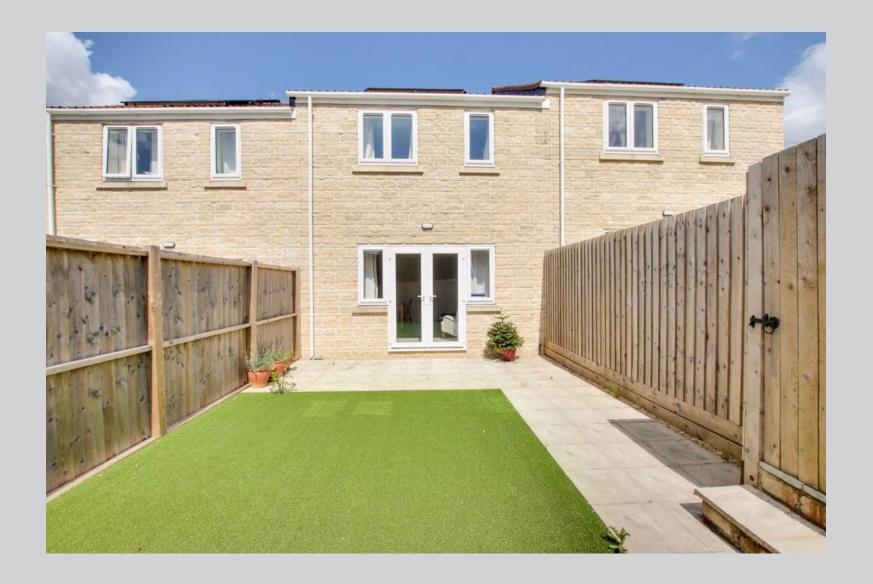

#### To the rear

The enclosed rear garden is laid to patio and artificial lawn, with a gate providing access to the rear. Two off road parking spaces to the rear of the garden.