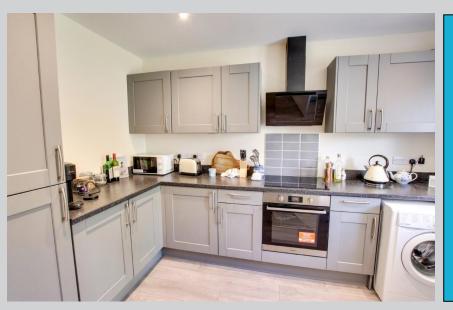

#### Kitchen

12' 7" x 8' 1" (3.84m x 2.46m) max

With a range of eye level and base units, integrated electric oven and ceramic hob with extractor hood over, integrated fridge freezer and dishwasher, space for washing machine, one and a half bowl sink/drainer, double panel radiator, ceiling spotlights and PVCu double glazed window tot he front.