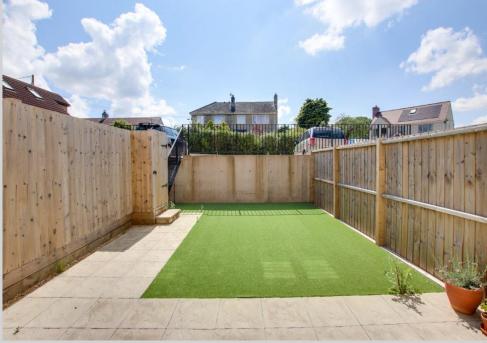

#### To the rear

The enclosed rear garden is laid to patio and artificial lawn, with a gate providing access to the rear. Two off road parking spaces to the rear of the garden.