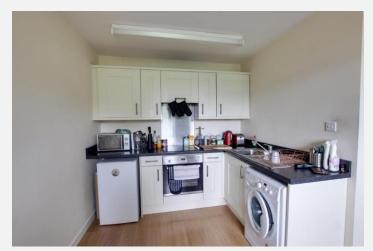

### Open plan Kitchen/Living room

With wood laminate flooring, radiator and window to the front. The modern kitchen area comprises a range of wall and base units with work tops over, sink/drainer, integrated oven/hob and space for washing machine and fridge.