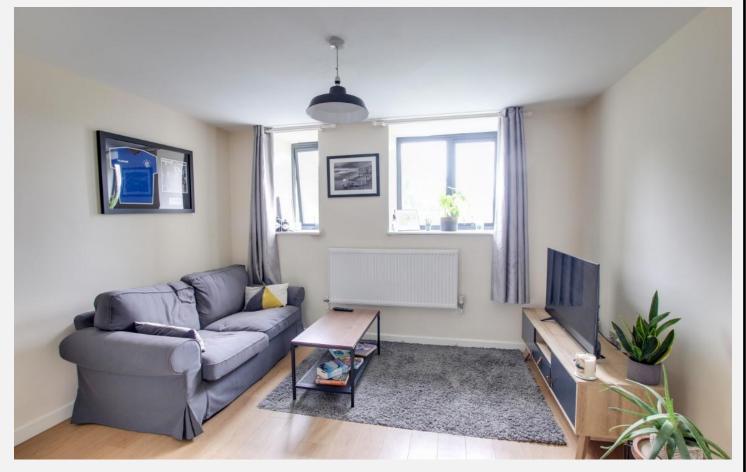

### Open plan Kitchen/Living room

With wood laminate flooring, radiator and window to the front. The modern kitchen area comprises a range of wall and base units with work tops over, sink/drainer, integrated oven/hob and space for washing machine and fridge.