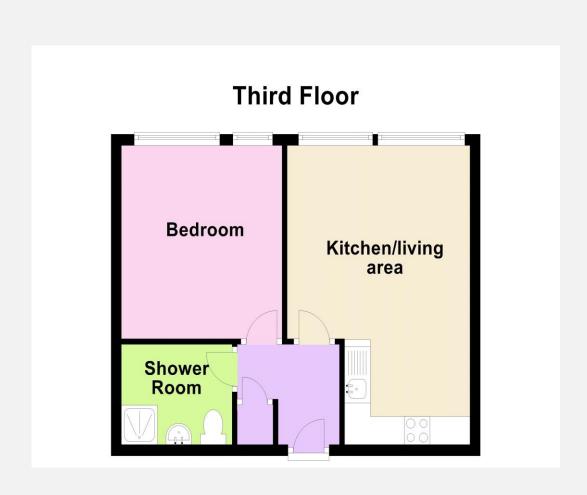

# The accommodation comprises:

### **Entrance hall**

### Open plan Kitchen/Living room

With wood laminate flooring, radiator and window to the front. The modern kitchen area comprises a range of wall and base units with work tops over, sink/drainer, integrated oven/hob and space for washing machine and fridge.

### **Bedroom**

With wood laminate flooring, radiator and window to the front.

### **Shower Room**

With suite comprising shower enclosure, W.C and hand basin.