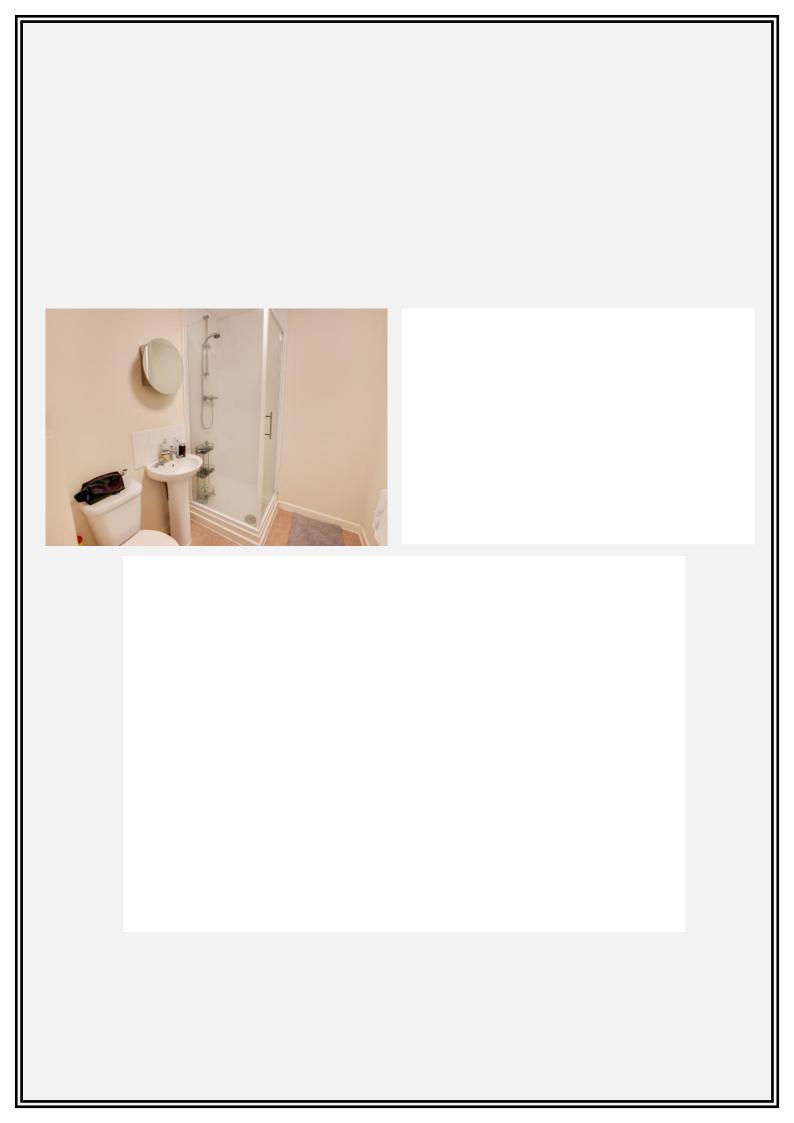

### **Shower Room**

With suite comprising shower enclosure, W.C and hand basin.