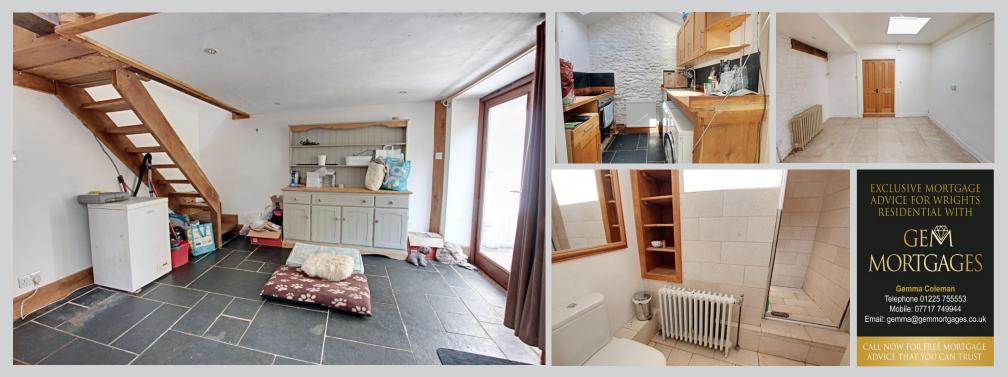

**Ground Floor** 

Lounge

With stone tiled flooring, spotlights, stairs to the mezzanine bedroom and french doors to the garden. Opens into...

## Kitchen

With stone tiled flooring, a range of eye level and base units with wooden worktops and tiled splashbacks, belfast sink, integrated oven and hob and two velux windows.

Mezzanine Bedroom With spotlights and velux window. **Rear Hall** With tiled flooring and double doors to...

Bedroom/Second living room With stone tiled flooring, rood window and doors to the communal hall.

Shower Room With tiled flooring, low level w.c, pedestal hand basin, large walk in shower and velux windows.