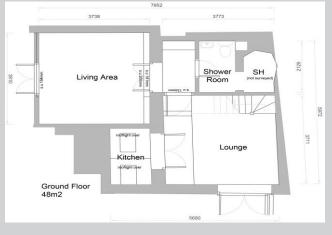

The property offers a lounge, kitchen, ground floor bedroom, mezzanine bedroom and wet room.

Externally the property offers an enclosed garden and off road parking for one vehicle.

The property comprises

**Ground Floor** 

Lounge

With stone tiled flooring, spotlights, stairs to the mezzanine bedroom and french doors to the garden. Opens into...

## Kitchen

With stone tiled flooring, a range of eye level and base units with wooden worktops and tiled splashbacks, belfast sink, integrated oven and hob and two velux windows.

Mezzanine Bedroom With spotlights and velux window. **Rear Hall** With tiled flooring and double doors to...

Bedroom/Second living room With stone tiled flooring, rood window and doors to the communal hall.

Shower Room With tiled flooring, low level w.c, pedestal hand basin, large walk in shower and velux windows.