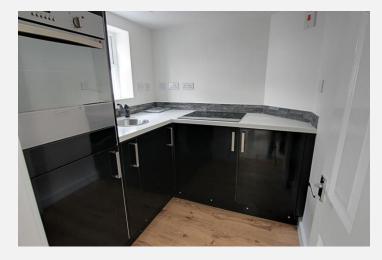

## **Kitchen** 6' 5" x 5' 9" (1.96m x 1.75m)

With wood laminate flooring, a range of high gloss units, work tops with slate tiled splash backs, integrated electric eye level oven and electric hob, stainless steel sink with mixer tap, integrated washing machine and fridge, inset ceiling spot lights and double glazed window to front.