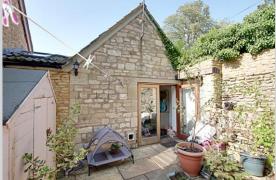

### **Orchard Annexe**

Approx 59 square meters (635 square feet)

The accommodation comprises:

Ground floor:

Lounge, kitchen, rear hall and shower room.

First floor:

Mezzanine Bedroom

Externally: Private enclosed garden