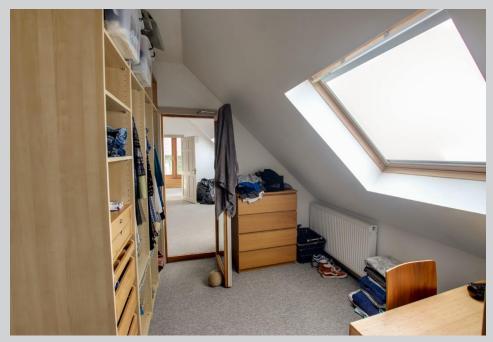

## **Orchard House:**

Approx 268 square meters (2884 square feet)

The accommodation comprises:

Ground floor:

Large open plan kitchen/dining/living room, utility room, shower room, hall, study and lounge.

First floor:

Landing, master bedroom, dressing room, en-suite, bedroom two, bedroom three and bathroom.