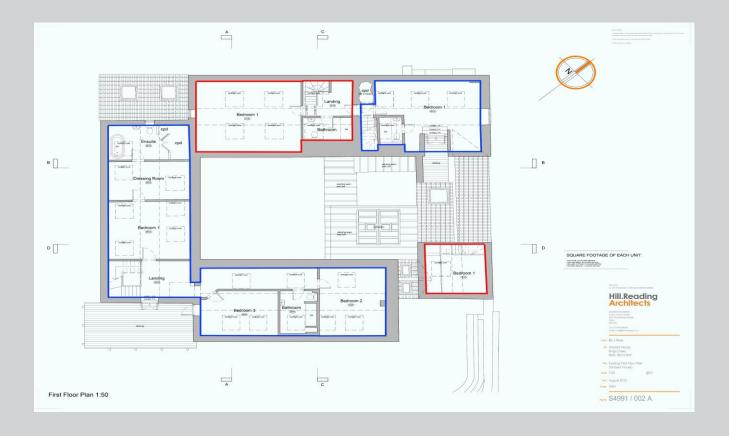

Landing, master bedroom, dressing room, en-suite, bedroom two, bedroom three and bathroom.

### **Orchard Mews**

Approx 101 square meters (1087 square feet)

The accommodation comprises:

Ground floor:

Hall, lounge, kitchen and bedroom two.

First floor:

Landing, bedroom one and bathroom.

Externally: Private enclosed courtyard garden

# **Orchard Cottage**

Approx 110 square meters (1184 square feet)

The accommodation comprises:

Ground floor:

Hall, lounge and kitchen

First floor:

Bedroom and bathroom

Externally: Private enclosed courtyard garden

# First floor

01225 75553

info@wrightsresidential.co.uk
www.wrightsresidential.co.uk

Alteet, Trowbridge, Wiltshire, BA14 8ER