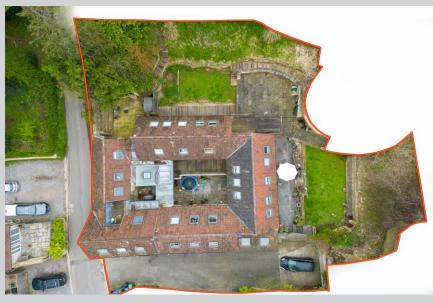

Orchard House is a substantial detached property, offering approximately 538 square meters (5790 feet) of accommodation divided into four properties.

The main house is an exceptionally spacious three bedroom home and there are also three separate annexes.

All four properties are currently tenanted, providing an excellent investment opportunity with a current rental of just over £4000 per month and potential to increase this up to approx £5000 per month.

## **Orchard House:**

Approx 268 square meters (2884 square feet)

The accommodation comprises:

Ground floor:

Large open plan kitchen/dining/living room, utility room, shower room, hall, study and lounge.

First floor:

### **Orchard Annexe**

Approx 59 square meters (635 square feet)

The accommodation comprises:

Ground floor:

Lounge, kitchen, rear hall and shower room.

First floor:

Mezzanine Bedroom

Externally: Private enclosed garden

### **Orchard Mews**

Approx 101 square meters (1087 square feet)

The accommodation comprises:

Ground floor:

Hall, lounge, kitchen and bedroom two.

First floor:

Landing, bedroom one and bathroom.

Externally: Private enclosed courtyard garden

# **Orchard Cottage**

Approx 110 square meters (1184 square feet)

The accommodation comprises:

Ground floor:

Hall, lounge and kitchen

First floor:

Bedroom and bathroom

Externally: Private enclosed courtyard garden