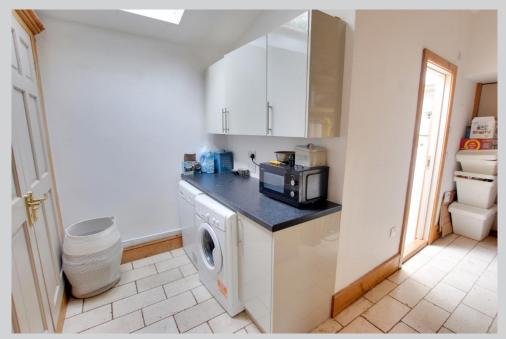

## **Orchard House:**

Approx 268 square meters (2884 square feet)

The accommodation comprises:

Ground floor:

Large open plan kitchen/dining/living room, utility room, shower room, hall, study and lounge.

First floor: