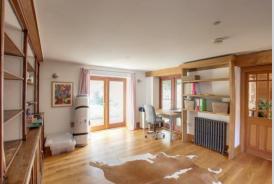

## **Orchard House:**

Approx 268 square meters (2884 square feet)

The accommodation comprises:

Ground floor:

Large open plan kitchen/dining/living room, utility room, shower room, hall, study and lounge.

First floor: