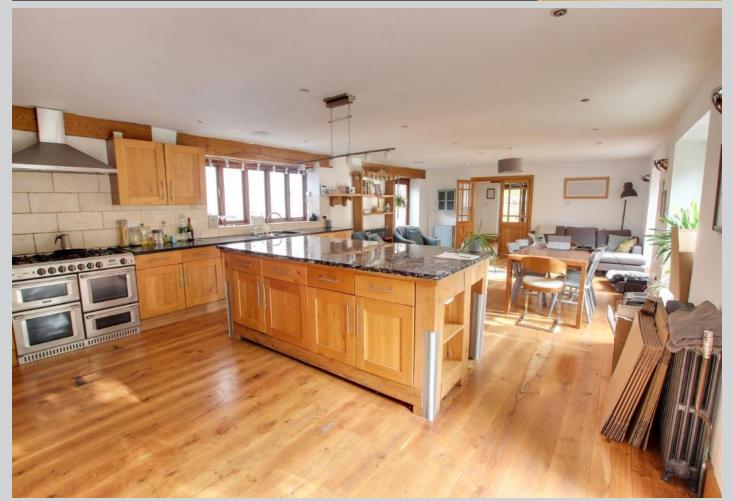

## **Orchard House:**

Approx 268 square meters (2884 square feet)

The accommodation comprises:

Ground floor:

Large open plan kitchen/dining/living room, utility room, shower room, hall, study and lounge.

First floor: