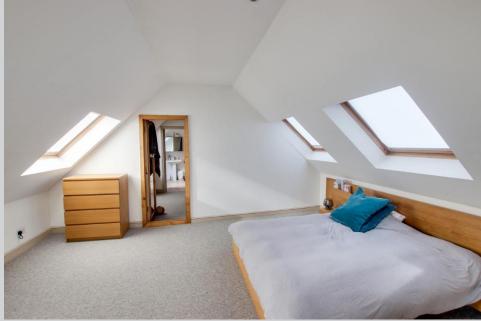

## **Orchard House:**

Approx 268 square meters (2884 square feet)

The accommodation comprises:

Ground floor:

Large open plan kitchen/dining/living room, utility room, shower room, hall, study and lounge.

First floor:

Landing, master bedroom, dressing room, en-suite, bedroom two, bedroom three and bathroom.