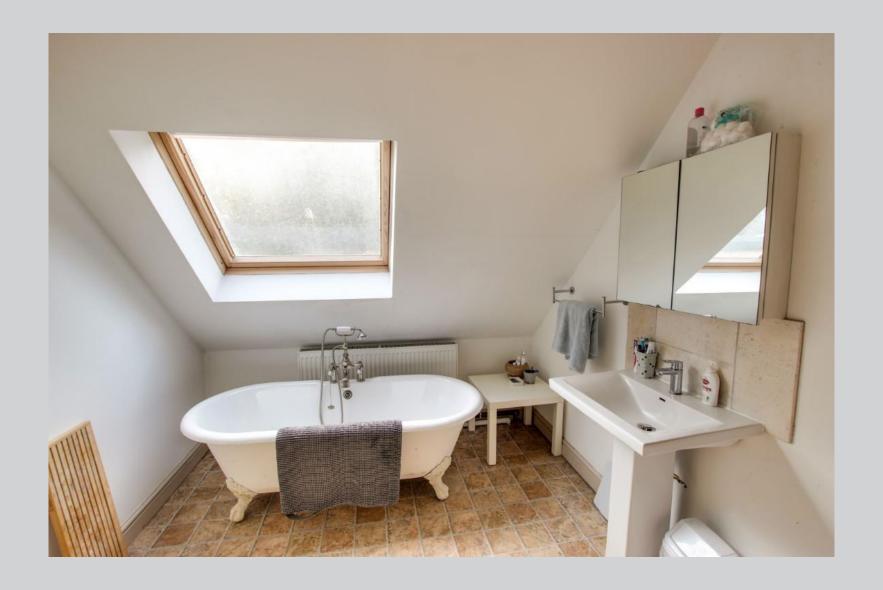

## **Orchard House:**

Approx 268 square meters (2884 square feet)

The accommodation comprises:

Ground floor:

Large open plan kitchen/dining/living room, utility room, shower room, hall, study and lounge.

First floor:

Landing, master bedroom, dressing room, en-suite, bedroom two, bedroom three and bathroom.