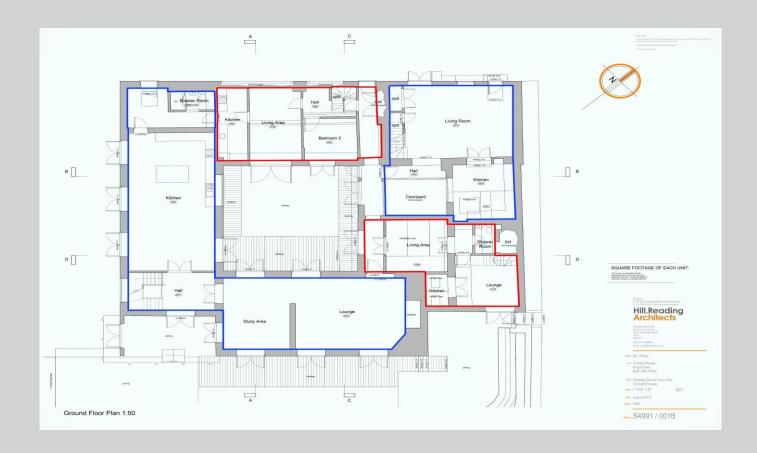

## **Orchard House:**

Approx 268 square meters (2884 square feet)

The accommodation comprises:

Ground floor:

Large open plan kitchen/dining/living room, utility room, shower room, hall, study and lounge.

First floor:

### **Orchard Annexe**

Approx 59 square meters (635 square feet)

The accommodation comprises:

Ground floor:

Lounge, kitchen, rear hall and shower room.

First floor:

Mezzanine Bedroom

Externally: Private enclosed garden

### **Orchard Mews**

Approx 101 square meters (1087 square feet)

The accommodation comprises:

Ground floor:

Hall, lounge, kitchen and bedroom two.

First floor:

Landing, bedroom one and bathroom.

Externally: Private enclosed courtyard garden

# **Orchard Cottage**

Approx 110 square meters (1184 square feet)

The accommodation comprises:

Ground floor:

Hall, lounge and kitchen

First floor:

Bedroom and bathroom

Externally: Private enclosed courtyard garden

# **Ground floor**