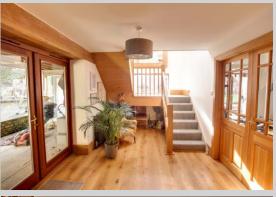

## **Orchard House:**

Approx 268 square meters (2884 square feet)

The accommodation comprises:

Ground floor:

Large open plan kitchen/dining/living room, utility room, shower room, hall, study and lounge.

First floor:

Landing, master bedroom, dressing room, en-suite, bedroom two, bedroom three and bathroom.