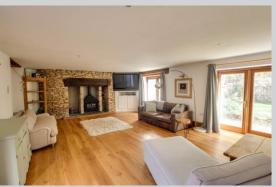

## **Orchard House:**

Approx 268 square meters (2884 square feet)

The accommodation comprises:

Ground floor:

Large open plan kitchen/dining/living room, utility room, shower room, hall, study and lounge.

First floor: