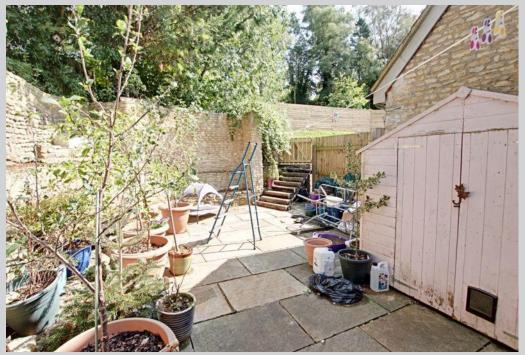

# Externally:

The property offers gated driveway parking for several vehicles and gardens surrounding the property, with various patio and seating areas ideal for entertaining.