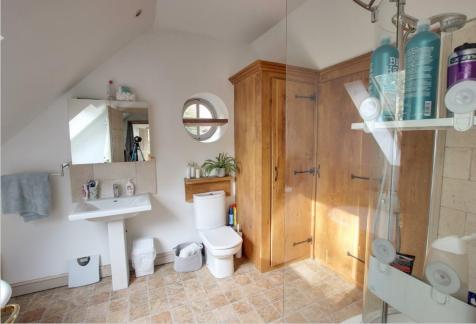

## **Orchard House:**

Approx 268 square meters (2884 square feet)

The accommodation comprises:

Ground floor:

Large open plan kitchen/dining/living room, utility room, shower room, hall, study and lounge.

First floor:

Landing, master bedroom, dressing room, en-suite, bedroom two, bedroom three and bathroom.