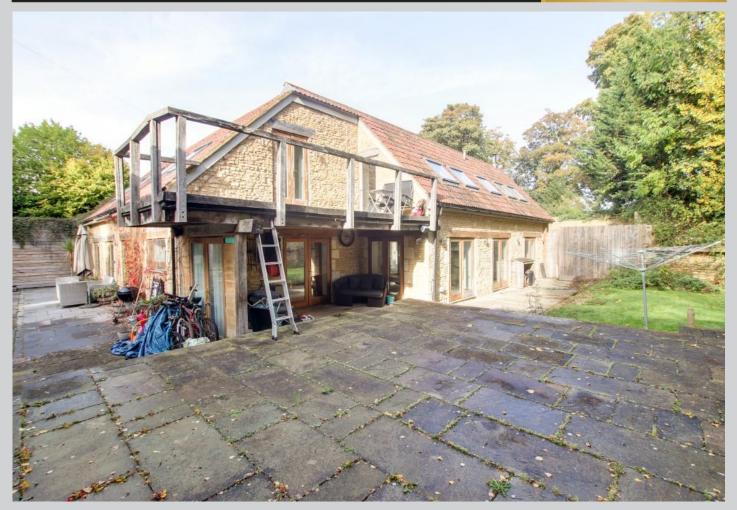

# Externally:

The property offers gated driveway parking for several vehicles and gardens surrounding the property, with various patio and seating areas ideal for entertaining.