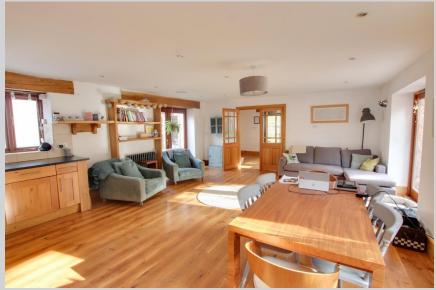

## **Orchard House:**

Approx 268 square meters (2884 square feet)

The accommodation comprises:

Ground floor:

Large open plan kitchen/dining/living room, utility room, shower room, hall, study and lounge.

First floor: