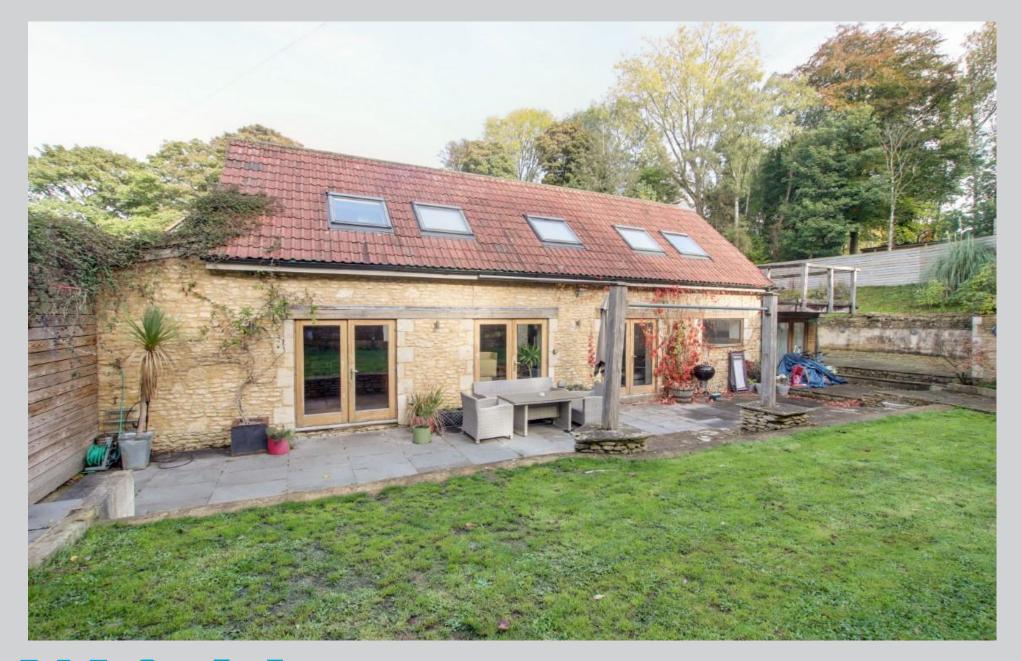

Orchard House is a substantial detached property, offering approximately 538 square meters (5790 feet) of accommodation divided into four properties.

The main house is an exceptionally spacious three bedroom home and there are also three separate annexes.

# Externally:

The property offers gated driveway parking for several vehicles and gardens surrounding the property, with various patio and seating areas ideal for entertaining.