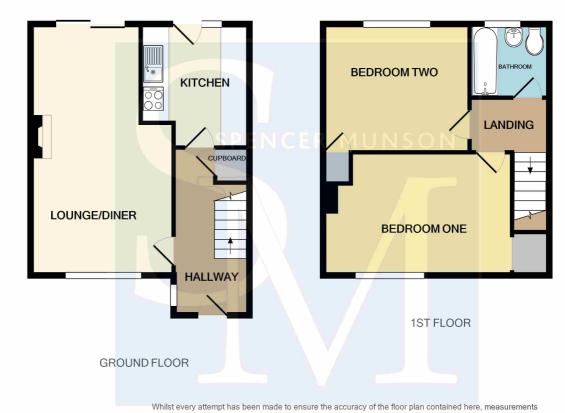

## **Through Lounge**

5.86m (19'3) x 3.52m (11'7)

## **Dining area**

## Kitchen

3.05m (10'0) x 2.75m (9'0)

#### **Bedroom One**

3.85m (12'8) including fitted wardrobes x 2.87m (9'5)

**Bedroom Two** 3.44m (11'3) x 2.89m (9'6)

## **Bathroom**

## **Greenfields Close, Loughton IG10**

Whilst every attempt has been made to ensure the accuracy of the floor plan contained here, measurements of doors, windows, rooms and any other items are approximate and no responsibility is taken for any error, omission, or mis-statement. This plan is for illustrative purposes only and should be used as such by any prospective purchaser. The services, systems and appliances shown have not been tested and no guarantee as to their operability or efficiency can be given