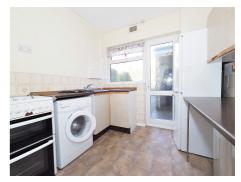

ary School and Roding Valley High School and with convenient access to Loughton Central Line station which has direct access to Stratford (Olympic Park, Westfield shopping and links to the DLR and Mainline networks) and onto The City and West End of London with 24 hour service at weekends. It also is convenient for the High Road with Sainsbury's, M&S Simply Food, Morrison's supermarkets, shops, bars, cafes and restaurants as well as the Leisure Centre. The accommodation comprises a good size lounge, fitted kitchen, two double bedrooms and first floor bathroom and benefits from gas central heating and rear garden. Unfurnished No pets. EPC Rating E

## **Through Lounge**

5.86m (19'3) x 3.52m (11'7)



### Front area of lounge



## **Dining area**



## Kitchen

3.05m (10'0) x 2.75m (9'0)



#### **Bedroom One**

3.85m (12'8) including fitted wardrobes x 2.87m (9'5)



**Bedroom Two** 3.44m (11'3) x 2.89m (9'6)



## **Bathroom**



# **Greenfields Close, Loughton IG10**

### **Exterior**



#### Garden









## **Greenfields Close, Loughton IG10**



Whilst every attempt has been made to ensure the accuracy of the floor plan contained here, measurements of doors, windows, rooms and any other items are approximate and no responsibility is taken for any error, omission, or mis-statement. This plan is for illustrative purposes only and should be used as such by any prospective purchaser. The services, systems and appliances shown have not been tested and no guarantee as to their operability or efficiency can be given

Made with Metropix ©2021

#### Disclaimer

These particu