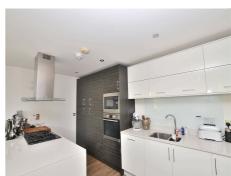

## Monroe House, Church Hill, Loughton IG10

**Lounge open to kitchen** 6.06m (19'11) x 4.57m (15')

Lounge area

Kitchen area

**Balcony** 

**Bedroom One** 4.8m (15'9) x 2.88m (9'5)

En suite shower room 2.15m (7'1) x 2.02m (6'8)

### **Communal garden**

Spencer Munson are pleased to offer this modern second floor luxury apartment within walking distance to Loughton High Road with its range of supermarkets, shops, cafés, bars and restaurants and also Loughton station with direct access to stratford (Westfield shopping, Olympic Park and links with DLR and Mainline network) and onto The City and West End of London. This apartment benefits from an open place lounge and kitchen with integrated appliances, two double bedrooms and family bathroom. The master bedroom has fitted wardrobes and en-suite shower room. Other benefits include a private balcony overlooking the communal gardens, fully tiled family bathroom, gas central heating, one parking space and a lift within the block. The property is unfurnished and is available 20th August EPC Rating B. Council tax E