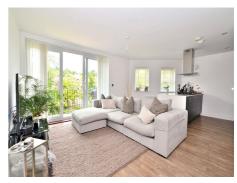

## Monroe House, Church Hill, Loughton IG10

**Lounge open to kitchen** 6.06m (19'11) x 4.57m (15')

Lounge area

Kitchen area

**Balcony** 

**Bedroom One** 4.8m (15'9) x 2.88m (9'5)

En suite shower room 2.15m (7'1) x 2.02m (6'8)

### **Communal garden**

Spencer Munson are pleased to offer this modern second floor luxury apartment within walking distance to Loughton High Road with its range of supermarkets, shops, cafés, bars and restaurants and also Loughton station with direct access to stratford (Westfield shopping, Olympic Park and links with DLR and Mainline network) and onto The City and West End of London. This apartment benefits from an open place lounge and kitchen with integrated appliances, two double bedrooms and family bathroom. The master bedroom has fitted wardrobes and en-suite shower room. Other benefits include a private balcony overlooking the communal gardens, fully tiled family bathroom, gas central heating, one parking space and a lift within the block. The property is unfurnished and is available 20th August EPC Rating B. Council tax E