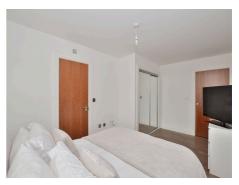

## Monroe House, Church Hill, Loughton IG10

**Lounge open to kitchen** 6.06m (19'11) x 4.57m (15')

Lounge area

Kitchen area

**Balcony** 

**Bedroom One** 4.8m (15'9) x 2.88m (9'5)

En suite shower room 2.15m (7'1) x 2.02m (6'8)

**Bedroom Two** 4.79m (15'9) x 2.53m (8'4)