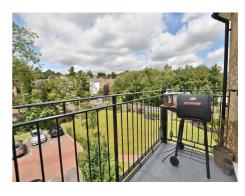

## Monroe House, Church Hill, Loughton IG10

**Lounge open to kitchen** 6.06m (19'11) x 4.57m (15')

Lounge area

Kitchen area

**Balcony** 

**Bedroom One** 4.8m (15'9) x 2.88m (9'5)

En suite shower room 2.15m (7'1) x 2.02m (6'8)

### **Communal garden**

Spencer Munson are pleased to offer this modern second floor luxury apartment within walking distance to Loughton High Road with its range of supermarkets, shops, cafés, bars and restaurants and also Loughton station with direct access to stratford (Westfield shopping, Olympic Park and links with DLR and Mainline network) and onto The City and West End of London. This apartment benefits from an open place lounge and kitchen with integrated appliances, two double bedrooms and family bathroom. The master bedroom has fitted wardrobes and en-suite shower room. Other benefits include a private balcony overlooking the communal gardens, fully tiled family bathroom, gas central heating, one parking space and a lift within the block. The property is unfurnished and is available 20th August EPC Rating B. Council tax E