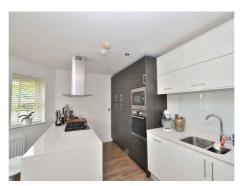

## Monroe House, Church Hill, Loughton IG10

**Lounge open to kitchen** 6.06m (19'11) x 4.57m (15')

Lounge area

Kitchen area

**Balcony** 

**Bedroom One** 4.8m (15'9) x 2.88m (9'5)

En suite shower room 2.15m (7'1) x 2.02m (6'8)

### **Communal garden**

Spencer Munson are pleased to offer this modern second floor luxury apartment within walking distance to Loughton High Road with its range of supermarkets, shops, cafés, bars and restaurants and also Loughton station with direct access to stratford (Westfield shopping, Olympic Park and links with DLR and Mainline network) and onto The City and West End of London. This apartment benefits from an open place lounge and kitchen with integrated appliances, two double bedrooms and family bathroom. The master bedroom has fitted wardrobes and en-suite shower room. Other benefits include a private balcony overlooking the communal gardens, fully tiled family bathroom, gas central heating, one parking space and a lift within the block. The property is unfurnished and is available 20th August EPC Rating B. Council tax E