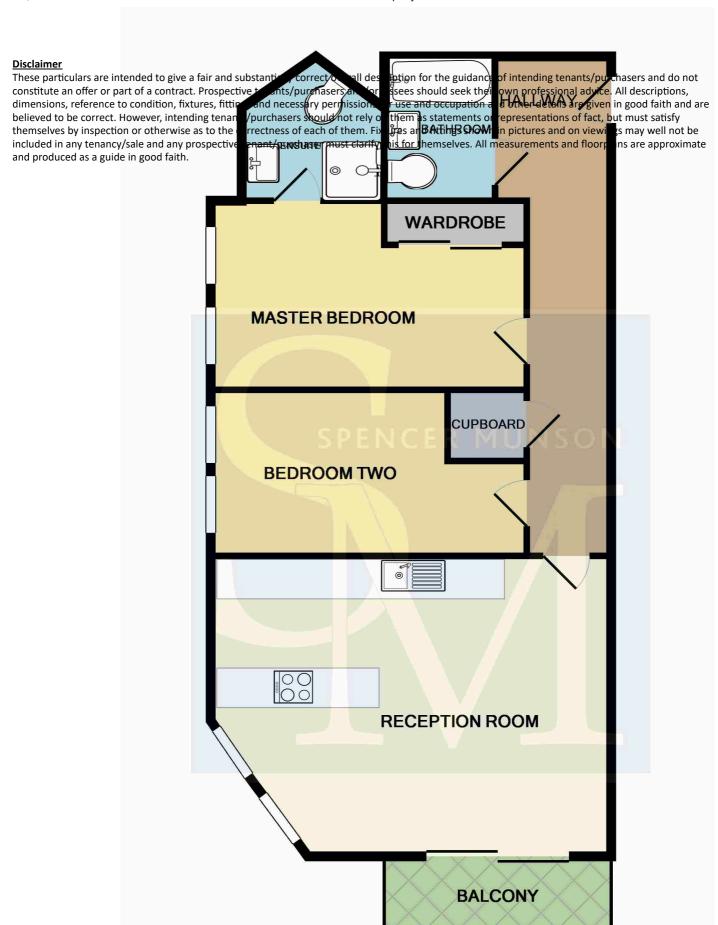

## Monroe House, Church Hill, Loughton IG10

**Lounge open to kitchen** 6.06m (19'11) x 4.57m (15')

Lounge area

Kitchen area

**Balcony** 

**Bedroom One** 4.8m (15'9) x 2.88m (9'5)

En suite shower room 2.15m (7'1) x 2.02m (6'8)

**Bedroom Two** 4.79m (15'9) x 2.53m (8'4)

#### **Bathroom**

2.2m (7'3) x 1.69m (5'7)

# Monroe House, Church Hill, Loughton IG10

Whilst every attempt has been made to ensure the accuracy of the floor plan contained here, measurements of doors, windows, rooms and any other items are approximate and no responsibility is taken for any error, omission, or mis-statement. This plan is for illustrative purposes only and should be used as such by any prospective purchaser. The services, systems and appliances shown have not been tested and no guarantee