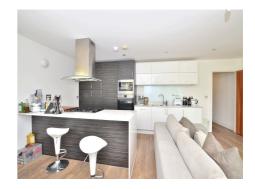

## Monroe House, Church Hill, Loughton IG10

**Lounge open to kitchen** 6.06m (19'11) x 4.57m (15')

Lounge area

Kitchen area

**Balcony** 

**Bedroom One** 4.8m (15'9) x 2.88m (9'5)

En suite shower room 2.15m (7'1) x 2.02m (6'8)

### **Communal garden**

Spencer Munson are pleased to offer this modern second floor luxury apartment within walking distance to Loughton High Road with its range of supermarkets, shops, cafés, bars and restaurants and also Loughton station with direct access to stratford (Westfield shopping, Olympic Park and links with DLR and Mainline network) and onto The City and West End of London. This apartment benefits from an open place lounge and kitchen with integrated appliances, two double bedrooms and family bathroom. The master bedroom has fitted wardrobes and en-suite shower room. Other benefits include a private balcony overlooking the communal gardens, fully tiled family bathroom, gas central heating, one parking space and a lift within the block. The property is unfurnished and is available 20th August EPC Rating B. Council tax E