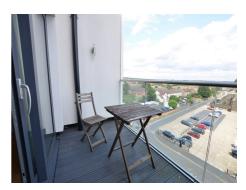

#### Balcony

| Energy Efficiency Rating                    |         |           |
|---------------------------------------------|---------|-----------|
|                                             | Current | Potential |
| Very energy efficient - lower running costs |         |           |
| 92-100 A                                    |         |           |
| 81-91 <b>B</b>                              | 83      | 83        |
| 69-80 C                                     | _       |           |
| 55-68                                       |         |           |
| 39-54                                       |         |           |