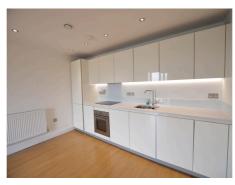

## Landmark House, The Broadway, Loughton, IG10

\*\* LUXURY TWO BEDROOM APARTMENT WITHIN LANDMARK \*\* \*\* Two Double Bedrooms \*\* \*\* Private Balcony \*\* \*\* Luxury fitted kitchen \*\* \*\* 6th floor \*\* \*\* Allocated Parking For One \*\* \*\* Close to Debden Central Line Station\*\* \*\* Lift \*\* \*\* Available Now \*\* \*\* Unfurnished \*\* EPC Rating B. Council Tax C

Fantastic opportunity to live in Loughton's highly desirable development. This two double bedroom apartment is situated on the 6th floor of the Landmark. The home comprises of a Large open plan lounge/kitchen with access to private balcopy, two double bedrooms, one with built in wardrobe and a luxury fitted bathroom. Benefits include a Lift Hive active heating system and allocated parking for one. Ideally located with The Broadway shops, Sainsbury's and the new Epping Forest Shopping Park with Next, TK Maxx and Aldi only moments away as well as Debden Central Line Station. Available Now. EPC Rating B. Council Tax C