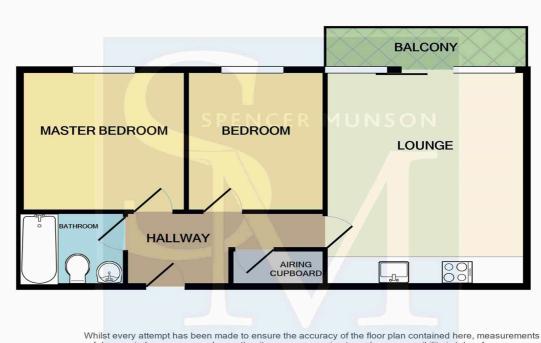

# Landmark House, The Broadway, Loughton, IG10

**Lounge** 3.92m (12'10) x 4.96m (16'3)

Bedroom One 3.24m (10'8) x 3.18m (10'5)

Bathroom 2.04m (6'8) x 1.69m (5'7)

Exterior

#### Bedroom Two

2.7m (8'10) x 3.18m (10'5)

#### Landmark House, The Broadway, Loughton, IG10

Whilst every attempt has been made to ensure the accuracy of the floor plan contained here, measurements of doors, windows, rooms and any other items are approximate and no responsibility is taken for any error, omission, or mis-statement. This plan is for illustrative purposes only and should be used as such by any prospective purchaser. The services, systems and appliances shown have not been tested and no guarantee as to their operability or efficiency can be given Made with Metropix ©2021