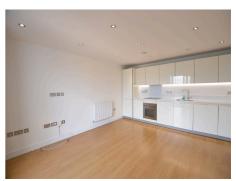

# Landmark House, The Broadway, Loughton, IG10

**Lounge** 3.92m (12'10) x 4.96m (16'3)

Bedroom One 3.24m (10'8) x 3.18m (10'5)

Bathroom 2.04m (6'8) x 1.69m (5'7)

Exterior

Fantastic opportunity to live in Loughton's highly desirable development. This two double bedroom apartment is situated on the 6th floor of the Landmark. The home comprises of a Large open plan lounge/kitchen with access to private balcopy, two double bedrooms, one with built in wardrobe and a luxury fitted bathroom. Benefits include a Lift Hive active heating system and allocated parking for one. Ideally located with The Broadway shops, Sainsbury's and the new Epping Forest Shopping Park with Next, TK Maxx and Aldi only moments away as well as Debden Central Line Station. Available Now. EPC Rating B. Council Tax C