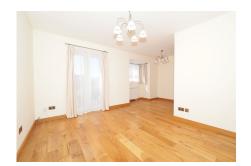

Lounge/diner 5.44m (17'10) x 3.92m (12'10)

#### Lounge area

**Dining area** 

**Kitchen** 2.32m (7'7) x 2.2m (7'3)