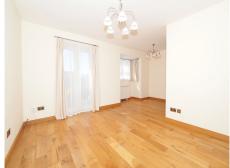

Lounge/diner 5.44m (17'10) x 3.92m (12'10)

#### Lounge area

**Dining area** 

**Kitchen** 2.32m (7'7) x 2.2m (7'3)