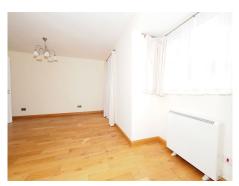

Lounge/diner 5.44m (17'10) x 3.92m (12'10)

#### Lounge area

**Dining area** 

**Kitchen** 2.32m (7'7) x 2.2m (7'3)