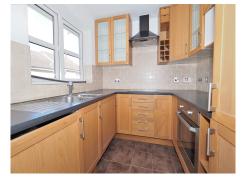

inate wood flooring \*\* Available mid March \*\* EPC rating: D

Rent: £1,195 - Monthly







# **Schoolhouse Gardens, Loughton IG10**

Spencer Munson are pleased to offer this newly decorated two double bedroom, first floor apartment situated in a modern development close to Debden Central Line station, convenience shops as well as The Broadway and the Epping Forest Retail Park. It is also close to Junior and Secondary schools and Epping Forest College. This well presented home offers good size lounge/diner, fitted kitchen with integrated appliances, two double bedrooms and modern bathroom. There is one allocated parking space. Available mid March. EPC rating: D

Lounge/diner 5.44m (17'10) x 3.92m (12'10)





#### Lounge area



**Dining area** 



**Kitchen** 2.32m (7'7) x 2.2m (7'3)



#### **Bedroom One**

3.48m (11'5) x 3.31m (10'10)



# **Bedroom Two** 3.48m (11'5) x 3.31m (10'10)



### **Bathroom**



# **Schoolhouse Gardens, Loughton IG10**

#### **Exterior**









## **Schoolhouse Gardens, Loughton IG10**



Whilst every attempt has been made to ensure the accuracy of the floor plan contained here, measurements of doors, windows, rooms and any other items are approximate and no responsibility is taken for any error, omission, or mis-statement. This plan is for illustrative purposes only and should be used as such by any prospective purchaser. The services, systems and appliances shown have not been tested and no guarantee as to their operability or efficiency can be given

Made with Metropix ©2016

#### **Disclaimer**

These particulars are intended to give