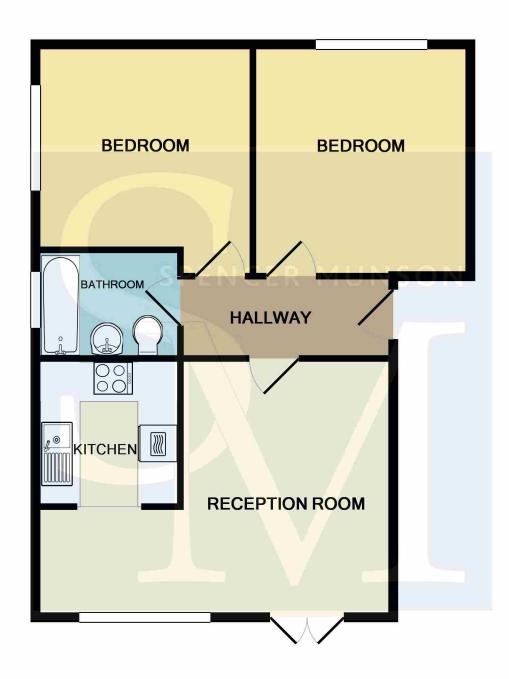

Lounge/diner 5.44m (17'10) x 3.92m (12'10)

#### Lounge area

**Dining area** 

**Kitchen** 2.32m (7'7) x 2.2m (7'3)

#### **Bedroom One**

3.48m (11'5) x 3.31m (10'10)

# **Bedroom Two** 3.48m (11'5) x 3.31m (10'10)

### **Bathroom**

## **Schoolhouse Gardens, Loughton IG10**

Whilst every attempt has been made to ensure the accuracy of the floor plan contained here, measurements of doors, windows, rooms and any other items are approximate and no responsibility is taken for any error, omission, or mis-statement. This plan is for illustrative purposes only and should be used as such by any prospective purchaser. The services, systems and appliances shown have not been tested and no guarantee as to their operability or efficiency can be given