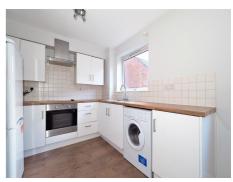

#### Kitchen

2.79m (9'2) x 2.59m (8'6)

# Swanshope, Loughton IG10

This well maintained flat is situated in a cul-de-sac close to convenience shops, popular junior schools including St John Fisher RC school and open green spaces and only a 19 minute walk to Debden Central Line station with direct access to Stratford (Westfield shopping, Olympic Park and links to the DLR and mainline) and onto The City and West End of London. It is a two bedroom ground floor purpose built flat comprising of lounge with laminate flooring and open plan to modern fitted kitchen with built in oven & hob, one double & one single bedroom, modern bathroom with bath & shower, electric heating, security entry phone system and unallocated parking area. Offered unfurnished and available end of January. EPC rating: D