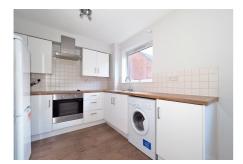

# Swanshope, Loughton IG10

This well maintained flat is situated in a cul-de-sac close to convenience shops, popular junior schools including St John Fisher RC school and open green spaces and only a 19 minute walk to Debden Central Line station with direct access to Stratford (Westfield shopping, Olympic Park and links to the DLR and mainline) and onto The City and West End of London. It is a two bedroom ground floor purpose built flat comprising of lounge with laminate flooring and open plan to modern fitted kitchen with built in oven & hob, one double & one single bedroom, modern bathroom with bath & shower, electric heating, security entry phone system and unallocated parking area. Offered unfurnished and available end of January. EPC rating: D

#### Kitchen

2.79m (9'2) x 2.59m (8'6)