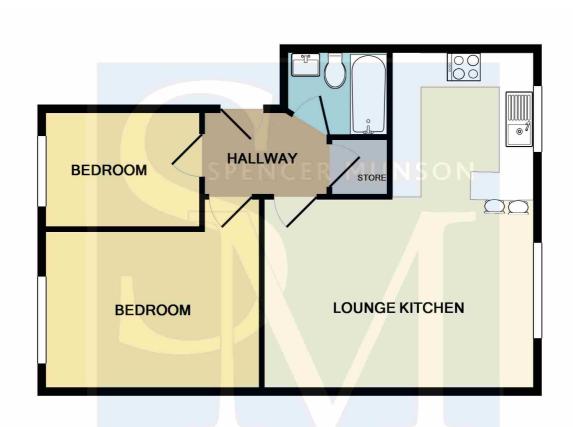

# Swanshope, Loughton IG10

This well maintained flat is situated in a cul-de-sac close to convenience shops, popular junior schools including St John Fisher RC school and open green spaces and only a 19 minute walk to Debden Central Line station with direct access to Stratford (Westfield shopping, Olympic Park and links to the DLR and mainline) and onto The City and West End of London. It is a two bedroom ground floor purpose built flat comprising of lounge with laminate flooring and open plan to modern fitted kitchen with built in oven & hob, one double & one single bedroom, modern bathroom with bath & shower, electric heating, security entry phone system and unallocated parking area. Offered unfurnished and available end of January. EPC rating: D

## Lounge

4.78m (15'8) x 3.45m (11'4)

#### Kitchen

2.79m (9'2) x 2.59m (8'6)

## **Bedroom One**

3.91m (12'10) x 3.48m (11'5)

## **Bedroom Two**

2.74m (9') x 2.06m (6'9)

## **Bathroom**

## Swanshope, Loughton IG10

Whilst every attempt has been made to ensure the accuracy of the floor plan contained here, measurements of doors, windows, rooms and any other items are approximate and no responsibility is taken for any error, omission, or mis-statement. This plan is for illustrative purposes only and should be used as such by any prospective purchaser. The services, systems and appliances shown have not been tested and no guarantee as to their operability or efficiency can be given