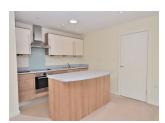

### Lounge open to kitchen

Lounge area

5.4m (17'9) Maximum x 3.68m (12'1)

Kitchen area

2.95m (9'8) x 2.42m (7'11)