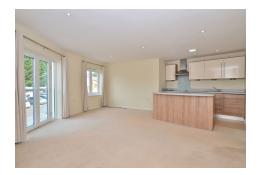

# The Triangle, Smarts Lane, Loughton IG10

Spencer Munson are pleased to offer to market this modern first floor two bedroom apartment, which is located just off the High Road close to Loughton's shops, bars, cafes and restaurants, a short walk from open forest and very convenient for Loughton Central Line Station with direct access to Stratford (Westfield shopping, Olympic Park and links to the DLR and mainline networks) and onto The City and West End of London with 24 hour service at weekends. The property is located on the first floor and offers a large lounge/diner, open plan to the kitchen with a Juliet balcony and benefits from underfloor heating and one allocated parking space. There is an en-suite shower room to the master bedroom as well as the main bathroom and the kitchen includes fitted appliances. The property is being offered unfurnished and is available from early December. EPC Rating: C

### Lounge open to kitchen

Lounge area

5.4m (17'9) Maximum x 3.68m (12'1)

Kitchen area

2.95m (9'8) x 2.42m (7'11)