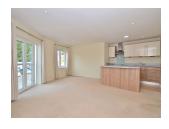

### Lounge open to kitchen

Lounge area

5.4m (17'9) Maximum x 3.68m (12'1)

Kitchen area

2.95m (9'8) x 2.42m (7'11)