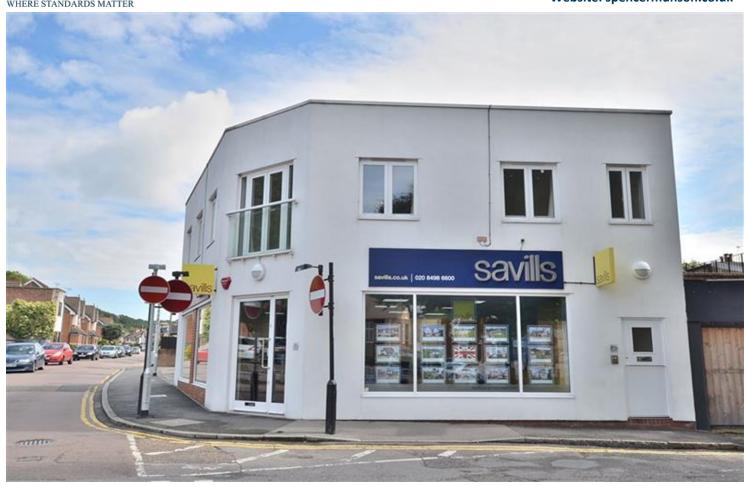

# The Triangle, Smarts Lane, Loughton IG10

Spencer Munson are pleased to offer to market this modern first floor two bedroom apartment, which is located just off the High Road close to Loughton's shops, bars, cafes and restaurants, a short walk from open forest and very convenient for Loughton Central Line Station with direct access to Stratford (Westfield shopping, Olympic Park and links to the DLR and mainline networks) and onto The City and West End of London with 24 hour service at weekends. The property is located on the first floor and offers a large lounge/diner, open plan to the kitchen with a Juliet balcony and benefits from underfloor heating and one allocated parking space. There is an en-suite shower room to the master bedroom as well as the main bathroom and the kitchen includes fitted appliances. The property is being offered unfurnished and is available from early December. EPC Rating: C

### Lounge open to kitchen

Lounge area

5.4m (17'9) Maximum x 3.68m (12'1)

Kitchen area

2.95m (9'8) x 2.42m (7'11)