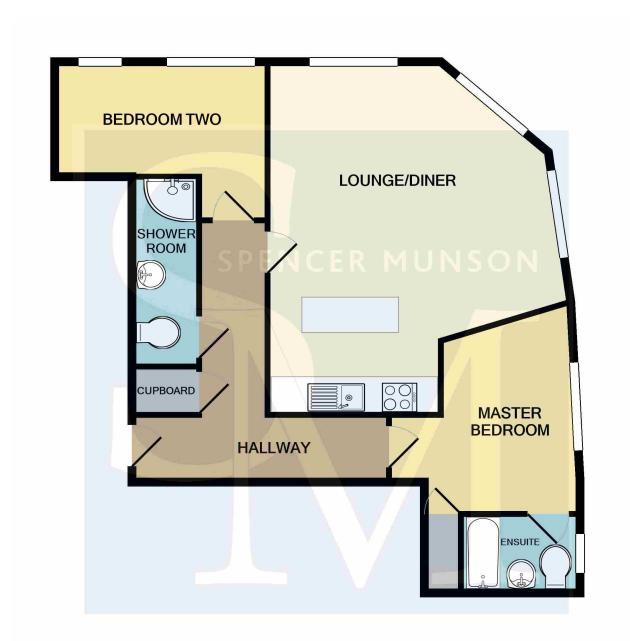

### Lounge open to kitchen

Lounge area

5.4m (17'9) Maximum x 3.68m (12'1)

Kitchen area

2.95m (9'8) x 2.42m (7'11)

#### **Bedroom One**

3.31m (10'10) Maximum x 2.91m (9'7)

### **En suite Bathroom**

2.01m (6'7) x 1.85m (6'1)

## **Bedroom Two**

3.62m (11'11) x 1.95m (6'5)

#### **Shower room**

3.22m (10'7) x 1.13m (3'8)

## The Triangle, Smarts Lane, Loughton IG10

Whilst every attempt has been made to ensure the accuracy of the floor plan contained here, measurements of doors, windows, rooms and any other items are approximate and no responsibility is taken for any error, omission, or mis-statement. This plan is for illustrative purposes only and should be used as such by any prospective purchaser. The services, systems and appliances shown have not been tested and no guarantee as to their operability or efficiency can be given