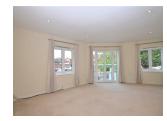

### Lounge open to kitchen

Lounge area

5.4m (17'9) Maximum x 3.68m (12'1)

Kitchen area

2.95m (9'8) x 2.42m (7'11)