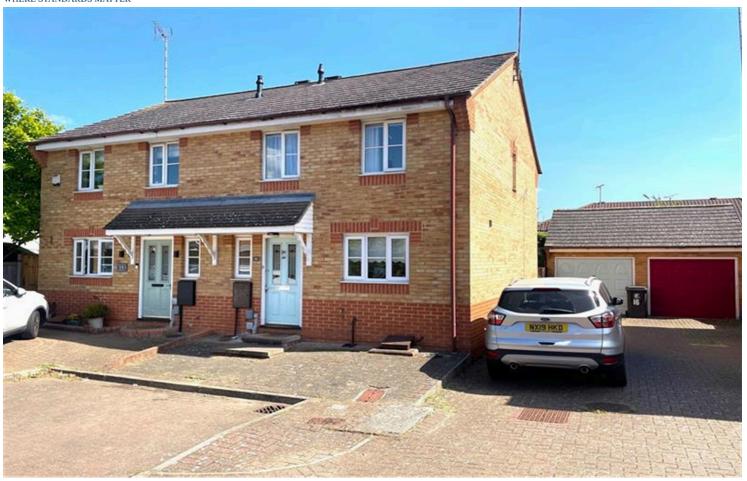

## Fairmeads, Loughton, IG10

\*\* THREE BEDROOM HOUSE \*\* \*\* SEMI-DETACHED \*\* \*\* LARGE RECEPTION ROOM\*\*
CONSERVATORY\*\* \*\* SEPARATE KITCHEN\*\* DOWNSTAIRS W.C\*\* \*\* ONE DOUBLE BEDROOM\*\* \*\*
TWO SINGLE ROOMS\*\* \*\* DRIVEWAY & GARAGE \*\* \*\* AVAILABLE 16TH JULY 2025 ON A
MINIMUM 12 MONTHS TENANCY\*\* \*\* EPC RATING C COUNCIL TAX BAND E\*\*

#### Garage

Garage

Spencer Munson are pleased to offer you this Three Bedroom Semi-Detached House, This property boasts on have a large living room, a conservatory and a separate kitchen. This property has one large double bedroom and two single rooms. Family bathroom and a downstairs W.C. This property has off street parking and a garage. Available 16th July on a minimum 12 months tenancy. EPC Rating C Council Tax Band: E