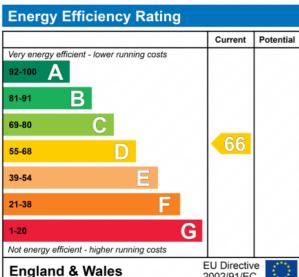

VIEWS OF LIMEHOUSE \*\* \*\* AVAILABLE 17TH MAY 2025 ON A MINIMUM 12 MONTHS TENANCY

\*\* \*\* EPC RATING: D \*\* \*\* COUNCIL TAX BAND: F \*\*

Rent: £2,795 - Monthly