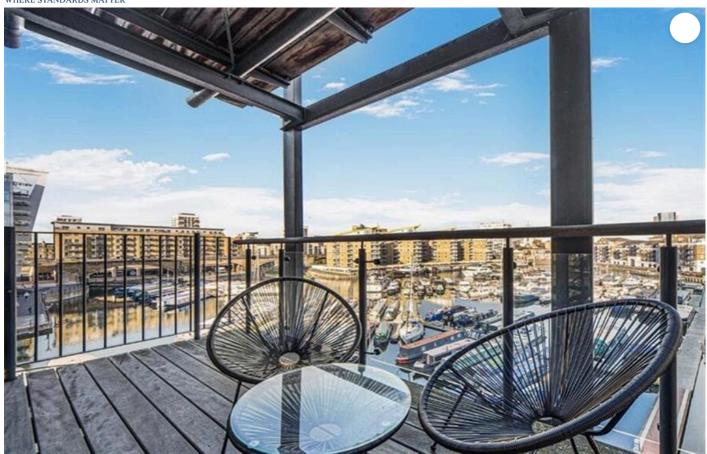

## **Branch Road, London, E14**

\*\* Modern two bedroom apartment with city views \*\* \*\* Two double bedrooms \*\* \*\* Furnished 
\*\* \*\* Ensuite \*\* \*\* Parking \*\* \*\* Concierge \*\* \*\* Large balcony \*\* \*\* Views of Limehouse basin 
\*\* \*\* Available 17th May 2025 \*\* \*\* EPC rating: D \*\* \*\* Council tax band: F \*\*

## Reception 1

Kitchen

**Bedroom 1** 

**Bedroom 2** 

Bathroom 1

**Ensuite** 

**Private balcony Garden** 

England & Wales Introducing Medland House, a stunning third-floor apartment located in the vibrant area of Tower Hamlets, London, E14. This contemporary property boasts 2 bedrooms, 2 bathrooms, and a stylish reception room, making it an ideal choice for those seeking modern city living. The apartment features a sleek design with high-quality finishes throughout, creating a welcoming and comfortable atmosphere. The open-plan layout enhances the sense of space and light, perfect for both relaxing and entertaining. Situated in a sought-after location, residents of Medland House can enjoy easy access to a variety of local amenities, including shops, restaurants, and transport links. The property is available for rent at £2817 pcm, offering excellent value for its prime location and desirable features. Don't miss the opportunity to make this contemporary apartment your next home. Contact us today to arrange a viewing and experience the best of city living at Medland House.