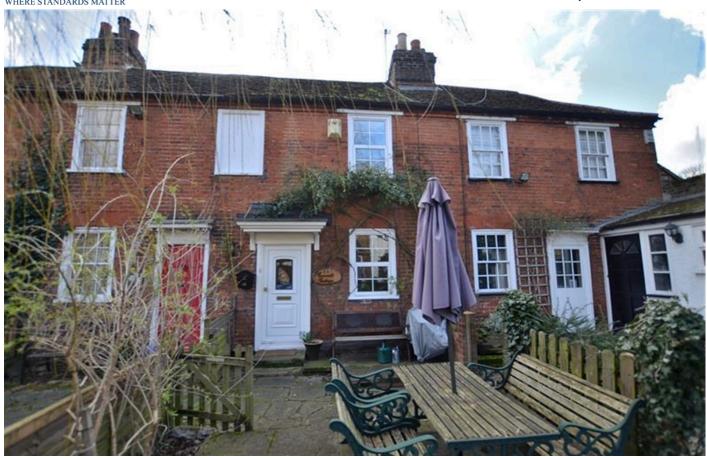

## Cornmill, Waltham Abbey, EN9

\*\* TWO BEDROOM CHARACTER COTTAGE IN BEAUTIFUL LOCATION \*\* \*\* BESIDE RIVER \*\* \*\* PRIVATE GATED ACCESS TO FRONT \*\* \*\* GARDEN TO FRONT & REAR \*\* \*\* PARKING AREA \*\* \*\* TOWN CENTER NEAR SHOPS, CAFES, RESTAURANT & ABBEY CHURCH \*\*\*\* UNFURNISHED\*\* \*\* AVAILABLE 29th MAY 2025 ON A MINIMUM 12 MONTHS TENANCY \*\* \*\* EPC RATING: C COUNCIL TAX BAND: D \*\*

Waitham Abbey. The property accessed via a private gate and fronts onto a stream (controlled by a sluice gate). There are gardens front and rear as well as a parking area behind the row of cottages. Downstairs there is a longer hat waite and kitchen leading onto the rear garden. Upstairs there are two bedrooms, both with fitted storage. Waltham Abbey is a historic market town with Abbey, picturesque gardens and canal side walks as well as vibrant market place with local shops and with good access to M25. The property is being offered unfurnished and is available from the 29th May 2025 on a minimum 12 months tenancy. EPC Rating: C Council Tax:D