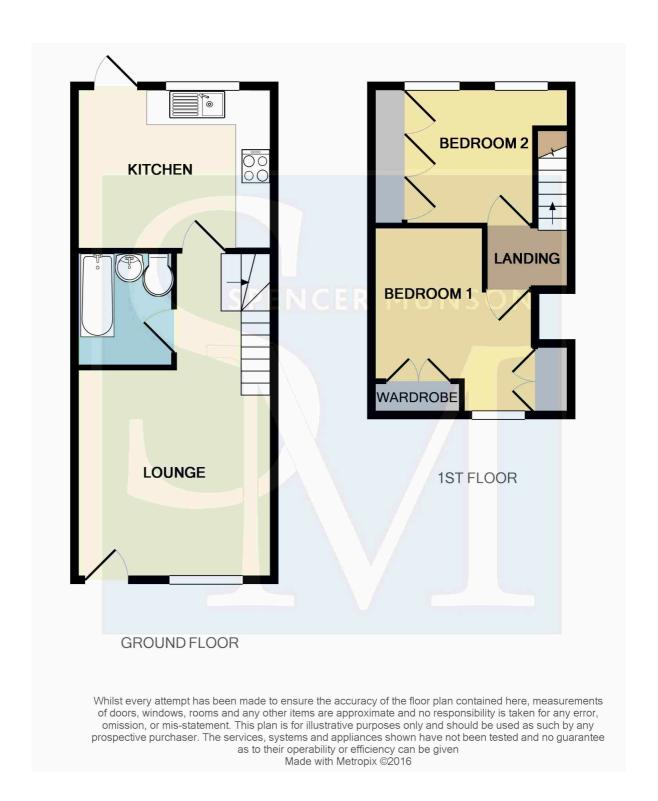

# **Cornmill, Waltham Abbey EN9**

Lounge

3.5m (11'6) x 3.71m (12'2)

#### Kitchen

2.83m (9'3) x 2.76m (9'1)

#### **Bedroom One**

3.3m (10'10) x 2.87m (9'5)

### **Bedroom Two**

2.33m (7'8) x 2.17m (7'1)

## Bathroom