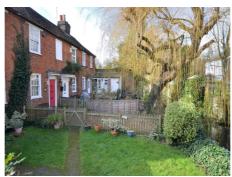

#### Garden

View

| Energy Efficiency Rating                    |         |           |
|---------------------------------------------|---------|-----------|
|                                             | Current | Potential |
| Very energy efficient - lower running costs |         |           |
| 92-100 <b>A</b>                             |         |           |
| 81-91                                       |         | 88        |
| 69-80                                       | 69      |           |
| 55-68                                       | 03      |           |
| 39-54                                       |         |           |

Waitham Abbey. The property accessed via a private gate and fronts onto a stream (controlled by a sluice gate). There are gardens front and rear as well as a parking area behind the row of cottages. Downstairs there is a longer hat waite and kitchen leading onto the rear garden. Upstairs there are two bedrooms, both with fitted storage. Waltham Abbey is a historic market town with Abbey, picturesque gardens and canal side walks as well as vibrant market place with local shops and with good access to M25. The property is being offered unfurnished and is available from the 29th May 2025 on a minimum 12 months tenancy. EPC Rating: C Council Tax:D