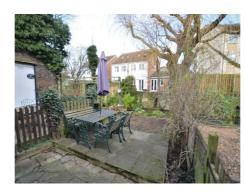

#### Garden

View

| Energy Efficiency Rating                    |         |           |
|---------------------------------------------|---------|-----------|
|                                             | Current | Potential |
| Very energy efficient - lower running costs |         |           |
| 92-100 <b>A</b>                             |         |           |
| 81-91                                       |         | 88        |
| 69-80                                       | 69      |           |
| 55-68                                       | 03      |           |
| 39-54                                       |         |           |

Waitham Abbey. The property accessed via a private gate and fronts onto a stream (controlled by a sluice gate). There are gardens front and rear as well as a parking area behind the row of cottages. Downstairs there is a longer hat waite and kitchen leading onto the rear garden. Upstairs there are two bedrooms, both with fitted storage. Waltham Abbey is a historic market town with Abbey, picturesque gardens and canal side walks as well as vibrant market place with local shops and with good access to M25. The property is being offered unfurnished and is available from the 29th May 2025 on a minimum 12 months tenancy. EPC Rating: C Council Tax:D