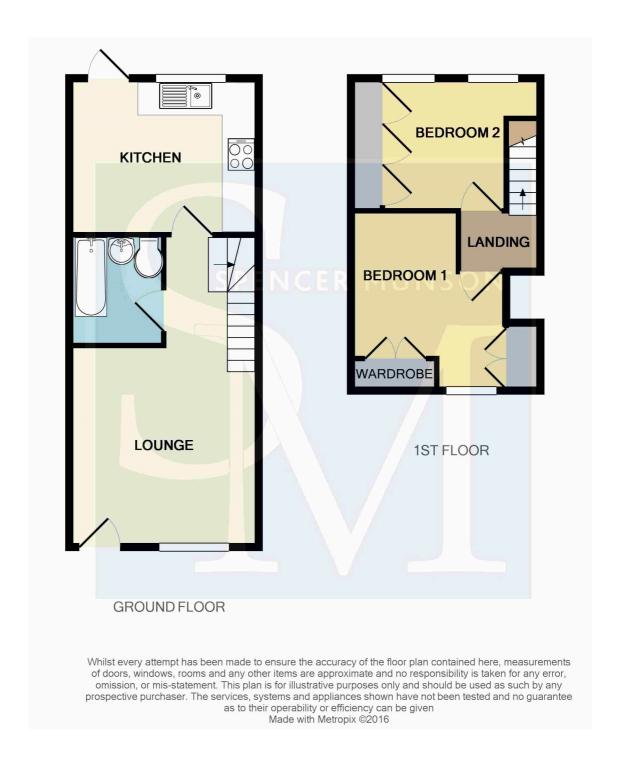

# **Cornmill, Waltham Abbey EN9**

Lounge

3.5m (11'6) x 3.71m (12'2)

#### Kitchen

2.83m (9'3) x 2.76m (9'1)

## **Bedroom One**

3.3m (10'10) x 2.87m (9'5)

#### **Bedroom Two**

2.33m (7'8) x 2.17m (7'1)

# Bathroom