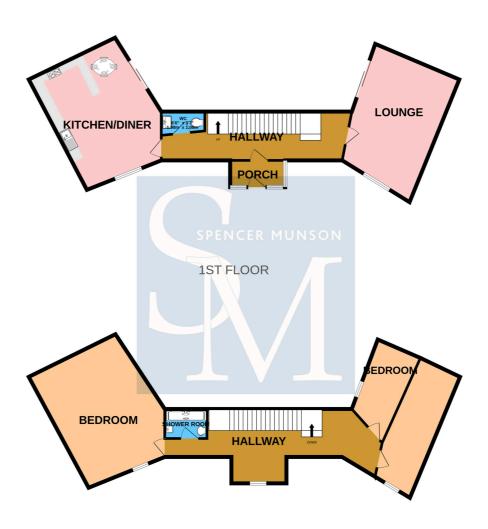

# **Anworth Close, Woodford Green, IG8**

Lounge

5.26m (17'3) x 3.99m (13'1)

Kitchen/Diner

4.67m (15'4) x 4.37m (14'4)

Bedroom 1

4.11m (13'6) x 3.2m (10'6)

Bedroom 2

3.86m (12'8) x 2.21m (7'3)

Bedroom 3

2.95m (9'8) x 1.88m (6'2)

### **Bathroom**

#### **GROUND FLOOR**

Whilst every attempt has been made to ensure the accuracy of the floorplan contained here, measurements of doors, windows, nooms and any other items are approximate and no responsibility is taken for any error, omission or mis statement. This plan is for fillustrative purposes only and should be used as such by any prospective purchaser. The services, systems and appliances shown have not been tested and no guarantee as to their operability or efficiency can be given.