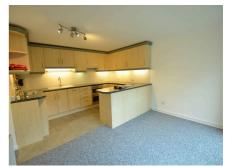

# **Anworth Close, Woodford Green, IG8**

Lounge

5.26m (17'3) x 3.99m (13'1)

Kitchen/Diner

4.67m (15'4) x 4.37m (14'4)

Bedroom 1

4.11m (13'6) x 3.2m (10'6)

Bedroom 2