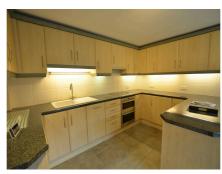

# **Anworth Close, Woodford Green, IG8**

Lounge

5.26m (17'3) x 3.99m (13'1)

Kitchen/Diner

4.67m (15'4) x 4.37m (14'4)

Bedroom 1

4.11m (13'6) x 3.2m (10'6)

Bedroom 2