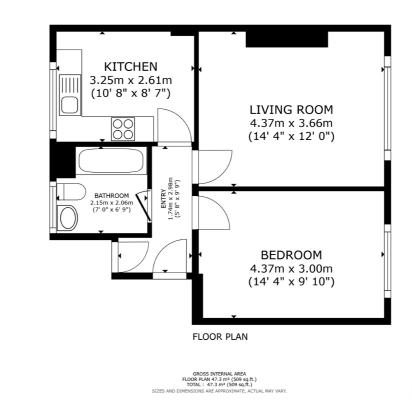

### EPC

Introducing a newly refurbished 1-bedroom top-floor apartment located in Sultan Road, Wanstead. Situated on the 3rd floor, the property has a brand new fitted kitchen and bathroom, complete with a shower, along with new laminate flooring and carpets in the bedroom and lounge. The double-glazed windows allow ample natural light to fill the space.With excellent transport links and green spaces nearby, this apartment is perfect for those seeking convenience. Don't miss the opportunity to make this apartment your new home, available now. Contact us to arrange a viewing. EPC rating - D. Council Tax Band - B.