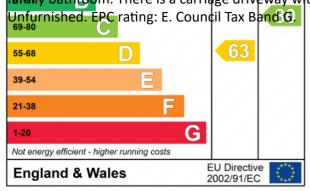

#### **Energy Efficiency Rating**

NEWLY REFURBISHED. Spacious 4 6 to refer to refer the description of the Goldings Manor estate, benefiting from a large found floor cloakroom, master bedroom with en suite, 2nd bedroom with en suite, two further bedrooms and family bath com. There is a carriage driveway with ample parking, double garage and a rear garden.