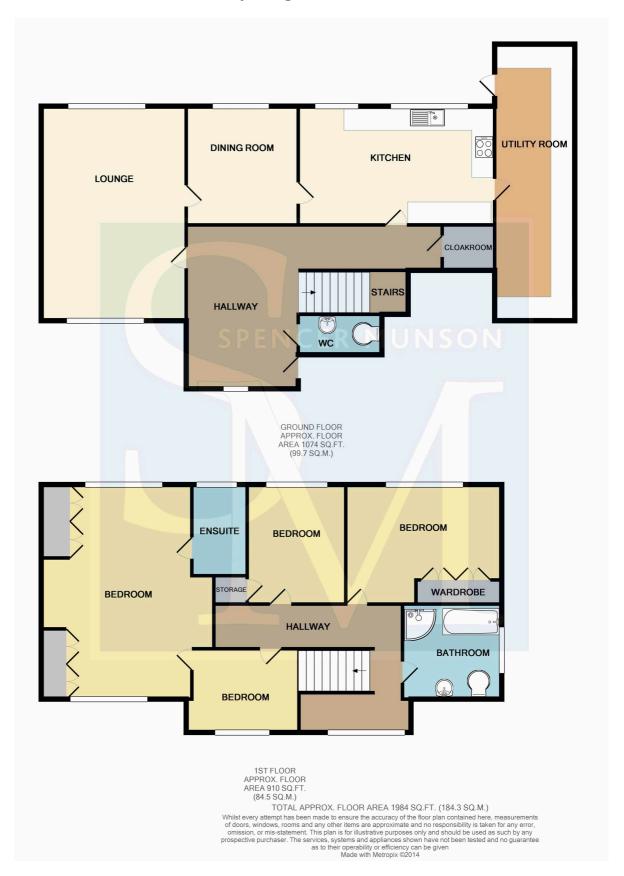

### Garden Way, Loughton, IG10

\*\* GOLDINGS MANOR ESTATE \*\* \*\* FOUR BEDROOM DETACHED HOUSE \*\* \*\* TWO EN-SUITES AND A FAMILY BATHROOM \*\* \*\* CARRIAGE DRIVEWAY \*\* \*\* DOUBLE GARAGE \*\* \*\* GOOD SIZED GARDEN \*\* UNFURNISHED \*\* EPC RATING: D \*\* COUNCIL TAX BAND G\*\* \*\* AVAILABLE NOW ON A MINIMUM 12 MONTHS TENANCY.

# Garden Way, Loughton IG10

Lounge

**Dining Room** 

Kitchen/Diner

**Utility Room** 

**Bedroom One** 

#### **Energy Efficiency Rating**

NEWLY REFURBISHED. Spacious 4 6 to refer to refer the description of the Goldings Manor estate, benefiting from a large found floor cloakroom, master bedroom with en suite, 2nd bedroom with en suite, two further bedrooms and family bath com. There is a carriage driveway with ample parking, double garage and a rear garden.