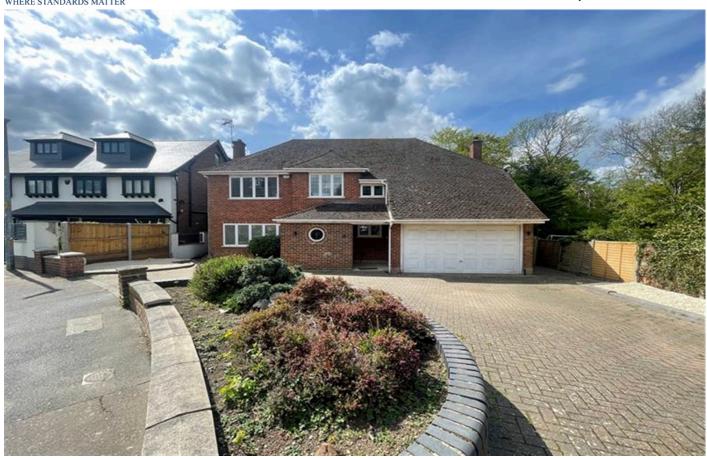

### Garden Way, Loughton, IG10

\*\* GOLDINGS MANOR ESTATE \*\* \*\* FOUR BEDROOM DETACHED HOUSE \*\* \*\* TWO EN-SUITES AND A FAMILY BATHROOM \*\* \*\* CARRIAGE DRIVEWAY \*\* \*\* DOUBLE GARAGE \*\* \*\* GOOD SIZED GARDEN \*\* UNFURNISHED \*\* EPC RATING: D \*\* COUNCIL TAX BAND G\*\* \*\* AVAILABLE NOW ON A MINIMUM 12 MONTHS TENANCY.

#### **Energy Efficiency Rating**

NEWLY REFURBISHED. Spacious 4 6 to refer to refer the description of the Goldings Manor estate, benefiting from a large found floor cloakroom, master bedroom with en suite, 2nd bedroom with en suite, two further bedrooms and family bath com. There is a carriage driveway with ample parking, double garage and a rear garden.