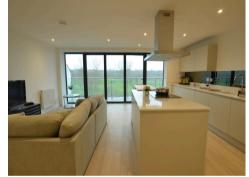

Rent: £2,200 - Monthly

Kitchen

Upon entering, you are greeted with a spacious reception area, seamlessly flowing into the open plan lounge and brand new kitchen. The property features two bedrooms, each with its own en-suite bathroom, providing ultimate privacy and convenience. Additionally, there is a utility room and a guest WC for added functionality.