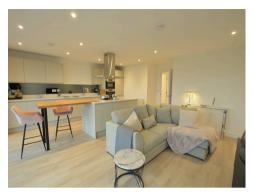

Rent: £2,200 - Monthly

Kitchen

Upon entering, you are greeted with a spacious reception area, seamlessly flowing into the open plan lounge and brand new kitchen. The property features two bedrooms, each with its own en-suite bathroom, providing ultimate privacy and convenience. Additionally, there is a utility room and a guest WC for added functionality.