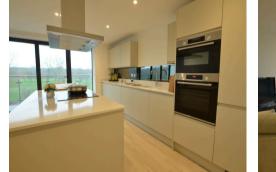

Rent: £2,200 - Monthly

Kitchen

Upon entering, you are greeted with a spacious reception area, seamlessly flowing into the open plan lounge and brand new kitchen. The property features two bedrooms, each with its own en-suite bathroom, providing ultimate privacy and convenience. Additionally, there is a utility room and a guest WC for added functionality.