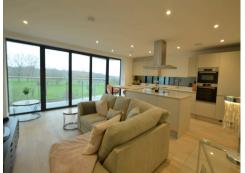

Upon entering, you are greeted with a spacious reception area, seamlessly flowing into the open plan lounge and brand new kitchen. The property features two bedrooms, each with its own en-suite bathroom, providing ultimate privacy and convenience. Additionally, there is a utility room and a guest WC for added functionality.

Step outside onto your private balcony and unwind while enjoying the serene surroundings. With the

https://v4.salesandlettings.online/pls/spenmunss/e\_agent\_data.details\_sheet\_p