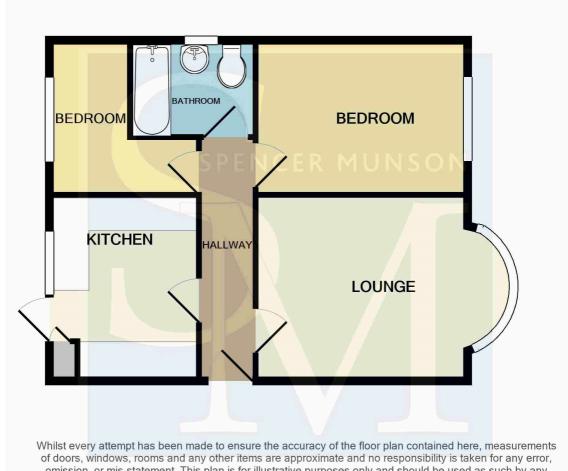

### York Crescent, Loughton IG10

Whilst every attempt has been made to ensure the accuracy of the floor plan contained here, measurements of doors, windows, rooms and any other items are approximate and no responsibility is taken for any error, omission, or mis-statement. This plan is for illustrative purposes only and should be used as such by any prospective purchaser. The services, systems and appliances shown have not been tested and no guarantee as to their operability or efficiency can be given

Made with Metropix ©2020