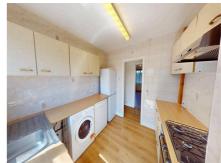

# York Crescent, Loughton IG10

Lounge

3.2m (10'6) x 3.62m (11'11)

Kitchen

2.8m (9'2) x 2.8m (9'2)

**Bedroom One** 

2.67m (8'9) x 3.67m (12'0)

Af well presented two bedroom purpose built ground floor flat situated in York Hill 's conservation area. The property has a spacious lounge, One double Bedroom and one single bedroom and a fitted kitchen with appliances. This property also benefits from having a communal garden with direct access to the garden area.