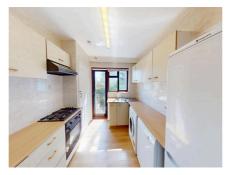

# York Crescent, Loughton IG10

Lounge

3.2m (10'6) x 3.62m (11'11)

Kitchen

2.8m (9'2) x 2.8m (9'2)

**Bedroom One** 

2.67m (8'9) x 3.67m (12'0)

Af well presented two bedroom purpose built ground floor flat situated in York Hill 's conservation area. The property has a spacious lounge, One double Bedroom and one single bedroom and a fitted kitchen with appliances. This property also benefits from having a communal garden with direct access to the garden area.