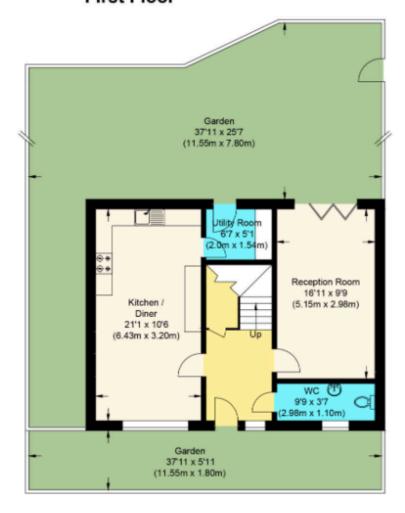

#### **Car Port for 2 Cars**

A unique opportunity to purchase the only three bedroom detached house situated on this modern development in Chigwell Grove. This secluded development is in a cul de sac that has the added benefit of security gates at the entrance. The property is a three bedroom detached house in good condition throughout and has been finished to a high standard. The property offers generous size accommodation and comprises of a luxury fitted kitchen/Diner with separate utility room, good size lounge with doors onto garden, ground floor W.C, three bedrooms, en suite shower room to bedroom one and a family bathroom. To the exterior, the rear garden is artificial grass and access to the rear car port for 2 cars. EPC Rating B. Council tax F.

#### **Small Garden**