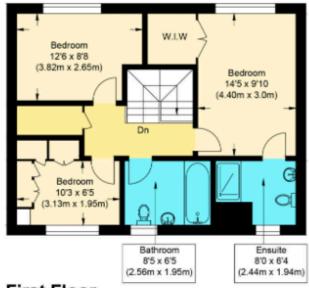

### First Floor

#### **Bedroom 1**

# **Ensuite**

### **Bedroom 2**

Property Particulars

Bedroom 3

24/07/2024, 15:38

# **Family Bathroom**