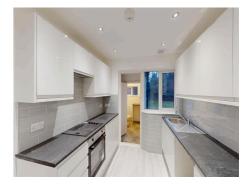

### Kitchen

2.75m (9'0) x 2.64m (8'8)

**Bedroom 1** 3.78m (12'5) x 3.82m (12'6)

**Bedroom 2** 3.78m (12'5) x 3.81m (12'6)

**Bedroom 3** 2.27m (7'5) x 2.52m (8'3)

**Bathroom** 

2.47m (8'1) x 2.17m (7'1)

Dining room

\*\*EPENCER WUNSON are delighted to offer this located on Larkshall Road which is just a short walk to Chingford's popular Station Road which offers an array of shops, bars, restaurants and overground station which could take you in Liverpool street within 25mins. The property will benefit from a brand new bathroom and kitchen, full decoration throughout and new carpet. Ground floor consists of a good size through lounge with doors leading onto private garden. Fully fitted kitchen with appliances. First floor consists of 2 double bedrooms, 1 single bedroom and a bathroom. Available from the 7th of September on a minimum 12 month term. Council tax band: E / EPC rating: E