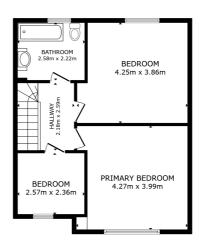

### Kitchen

2.75m (9'0) x 2.64m (8'8)

**Bedroom 1** 3.78m (12'5) x 3.82m (12'6)

**Bedroom 2** 3.78m (12'5) x 3.81m (12'6)

**Bedroom 3** 2.27m (7'5) x 2.52m (8'3)

**Bathroom** 

2.47m (8'1) x 2.17m (7'1)

Dining room

# **Larkshall Road, Chingford E4**

GROSS INTERNAL AREA
GROUND FLOOR 61.9 m<sup>2</sup> FLOOR 1 50.6 m<sup>2</sup>
TOTAL: 112.5 m<sup>2</sup>
ZES AND DIMENSIONS AREA PROPOXIMATE, ACTUAL MAY VARY.

Matterport

FLOOR 1