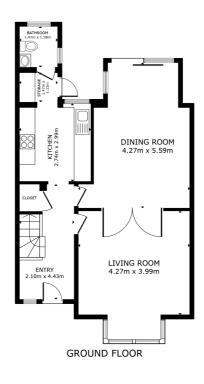

## **Larkshall Road, Chingford E4**

**Living room** 4.42m (14'6) x 3.85m (12'8)

**Downstairs Utility/ Bathroom** 

1.53m (5'0) x 1.35m (4'5)

### Kitchen

2.75m (9'0) x 2.64m (8'8)

**Bedroom 1** 3.78m (12'5) x 3.82m (12'6)

**Bedroom 2** 3.78m (12'5) x 3.81m (12'6)

**Bedroom 3** 2.27m (7'5) x 2.52m (8'3)

**Bathroom** 

2.47m (8'1) x 2.17m (7'1)

Dining room

5.61m (18'5) x 3.57m (11'9)

| Energy Efficiency Rating                    |         |           |
|---------------------------------------------|---------|-----------|
|                                             | Current | Potential |
| Very energy efficient - lower running costs |         |           |
| 92-100 <b>A</b>                             |         |           |
| 81-91 B                                     |         |           |
| 69-80 C                                     |         | <b>77</b> |
| 55-68                                       |         |           |
| 39-54                                       | 49      |           |
| 21-38                                       |         |           |
| 1-20 <b>G</b>                               |         |           |
| Not energy efficient - higher running costs |         |           |

# **Larkshall Road, Chingford E4**

GROSS INTERNAL AREA
GROUND FLOOR 61.9 m<sup>2</sup> FLOOR 1 50.6 m<sup>2</sup>
TOTAL: 112.5 m<sup>2</sup>
ZES AND DIMENSIONS AREA PROPOXIMATE, ACTUAL MAY VARY.

Matterport