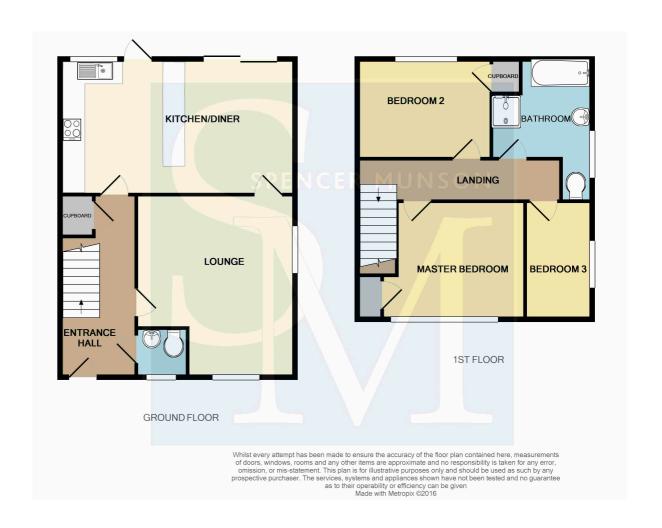

# High Gables, Epping, CM16

**Lounge** 4.33m (14'2) x 4.97m (16'4)

**Kitchen** 6.41m (21'0) x 3.71m (12'2)

G/F WC

**Bedroom 1** 3.49m (11'5) x 3.88m (12'9)

**Bedroom 2** 3.65m (12') x 2.71m (8'11)

### Bedroom 3

1.82m (6') x 3.69m (12'1)

### **Bathroom**

2.68m (8'10) x 2.77m (9'1)