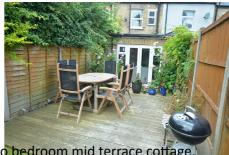

## **Medium Garden**

Spencer Munson are pleased to offer this stunning, Semi rural, Victorian two bedroom mid terrace cottage, which has been completely modernised throughout. The cottage benefits from a large through lounge with a feature fireplace, wooden floors and decorative coving, leading onto a Modern fitted kitchen, with large central island deal for entertaining, Granite work surfaces, and integrated appliances, through French doors leads you into a lovely well maintained mature garden, which also benefits from a large garden shed, ideal for storage. The first floor of this beautiful Cottage has a good size double bedroom with fitted wardrobes, and the second bedroom being a good size single, and a lovely modern 3 piece bathroom suite. The property comes FULLY FURNISHED BUT THE LANDLORD IS HAPPY TO NEGOTIATE ITEMS BEING REMOVED, EPC rating D, Council Tax Band D. AVAILABLE FROM 22/7/2024