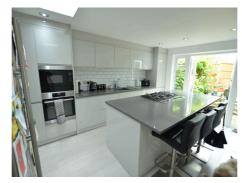

## **Through Lounge**

Kitchen

Bedroom 1

**Bedroom 2** 

**Bathroom** 

## **Medium Garden**

Spencer Munson are pleased to offer this stunning, Semi rural, Victorian two bedroom mid terrace cottage, which has been completely modernised throughout. The cottage benefits from a large through lounge with a feature fireplace, wooden floors and decorative coving, leading onto a Modern fitted kitchen, with large central island deal for entertaining, Granite work surfaces, and integrated appliances, through French doors leads you into a lovely well maintained mature garden, which also benefits from a large garden shed, ideal for storage. The first floor of this beautiful Cottage has a good size double bedroom with fitted wardrobes, and the second bedroom being a good size single, and a lovely modern 3 piece bathroom suite. The property comes FULLY FURNISHED BUT THE LANDLORD IS HAPPY TO NEGOTIATE ITEMS BEING REMOVED, EPC rating D, Council Tax Band D. AVAILABLE FROM 22/7/2024