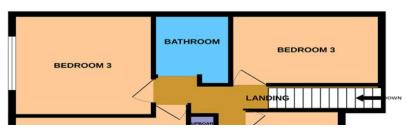

# Westbury Lane, Buckhurst Hill, IG9

BASEMENT 373 sq.ft. (34.7 sq.m.) approx.

### **Bedroom 3**