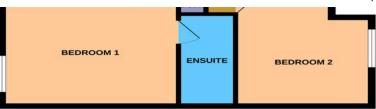

1ST FLOOR 627 sq.ft. (58.3 sq.m.) approx.

# Bedroom 1

# **En Suite**

### Bedroom 2