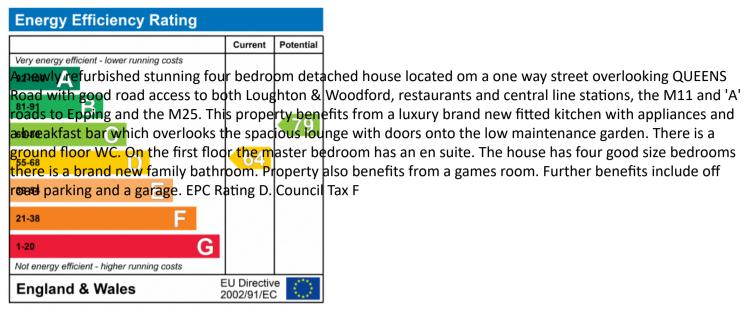

# Westbury Lane, Buckhurst Hill, IG9

\*\* Beautiful 4 BEDROOM DETACHED HOUSE \*\* \*8 Located just off of QUEENS Road\*\* \*\* Large reception open plan to the brand new kitchen\*\* \*\* Low maintenance Garden \*\* \*\* Off Road Parking \*\* \*\* Garage \*\* \*\* Good Access to Loughton & Woodford Shops \*\* \* Amazing Games Room \*\* \*\* Unfurnished \*\* \*\* 2 Bathrooms & G/F WC\*\* Close to Queens Road shops including Waitrose and Buckh Anael propertymark PROTECTED PROTECTED IN PROPERTY INCIDENT AND INCIDENT AND