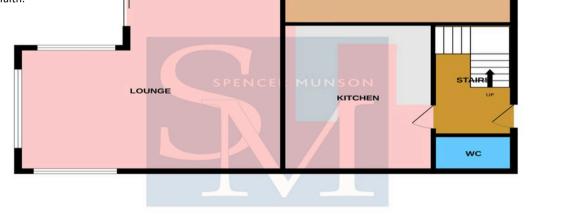

and do not constitute an offer or part of a contract. Prospective tenants/purchasers and/or lessees should seek their own professional advice. All descriptions, dimensions, reference to condition, fixtures, fittings and necessary permissions for use and occupation and other details are given in good faith and are believed to be correct. However, intending tenants/purchasers should not rely on them as statements or representations of fact, but must atisfy themselves by inspection or otherwise as to the correctness of each of them. Fixtures and at things shown in pictures and on viewings may vell not be included in any tenancy/sale and any prospective tenant/purchaser must clarify this for the inselves. All measurements and floorplans are approximate and produced as a guide in good faith.



1ST FLOOR 627 sq.ft. (58.3 sq.m.) approx.





#### TOTAL FLOOR AREA: 1820 sq.ft. (169.1 sq.m.) approx.

Whilst every attempt has been made to ensure the accuracy of the floorplan contained here, measurements of doors, windows, rooms and any other items are approximate and no responsibility is taken for any error, omission or mis-statement. This plan is for illustrative purposes only and should be used as such by any prospective purchaser. The services, systems and appliances shown have not been tested and no guarantee as to their operability or efficiency can be given.

Made with Metropix ©2024