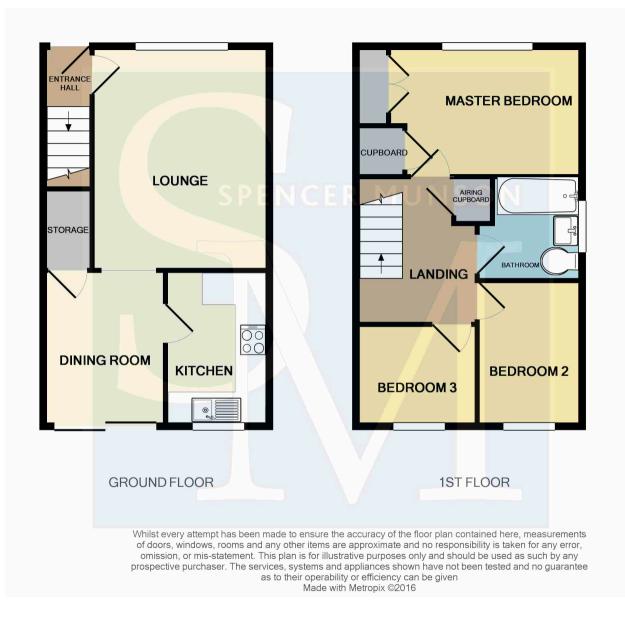

# Maybury Close, Loughton IG10

Lounge

Kitchen

### Bedroom 1

Property Particulars

Bedroom 3

Bathroom

Garden

| Energy Efficiency Rating                    |           |           |
|---------------------------------------------|-----------|-----------|
|                                             | Current   | Potential |
| Very energy efficient - lower running costs |           |           |
| 92-100 A                                    |           |           |
| 81-91 <b>B</b>                              |           | 87        |
| 69-80 C                                     |           |           |
| 55-68                                       | 64        |           |
| Situated in this modern develo              | onhent wi | hin cor   |

#### **Disclaimer**

These particulars are intended to give a fair and substantially correct overall description for the guidance of intending tenants/purchasers and do not constitute an offer or part of a contract. Prospective tenants/purchasers and/or lessees should seek their own professional advice. All descriptions, dimensions, reference to condition, fixtures, fittings and necessary permissions for use and occupation and other details are given in good faith and are believed to be correct. However, intending tenants/purchasers should not rely on them as statements or representations of fact, but must satisfy themselves by inspection or otherwise as to the correctness of each of them. Fixtures and fittings shown in pictures and on viewings may well not be included in any tenancy/sale and any prospective tenant/purchaser must clarify this for themselves. All measurements and floorplans are approximate and produced as a guide in good faith.