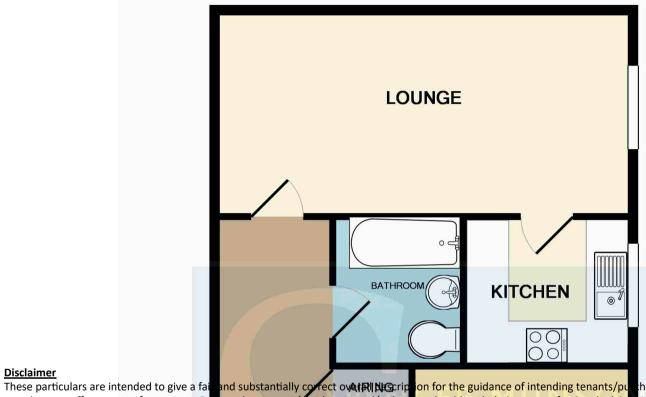

## Lounge

6.02m (19'9) x 2.97m (9'9)

## Kitchen

2.44m (8'0) x 2.15m (7'1)

## **Family Bathroom**

A good size second floor flat in this modern block which is in a great location a few hundred yards from Debden Central Line station (with direct access to Stratford with Westfield Shopping, Olympic Park and on to The City and West End of London and also minutes from Sainsbury's supermarket and The Broadway shops, bars and cafes as