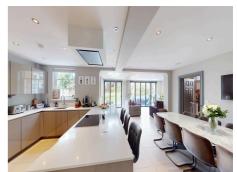

### Kitchen

#### **Double Glazing**

Spencer Munson are excited to offer the 6 bedroom detached house with 6 en suite bathrooms. Located in the heart of Chigwell village within a small cul de sac location. The property boats a good size formal lounge, the fully equipped kitchen is open plan to a large dining area leading to the lounge area with patio doors onto a large patio area overlooking the good size garden, there is a utility room and home office. The master suite has a vaulted ceiling with an en suite bathroom with a free standing bath and separate shower and dressing area with a range of fitted wardrobes. The five further bedrooms all have en suites. The property is furnished to a very high standard. There is a good size garage with storage area and ample parking on the carriage driveway. EPC Rating TBC. Council Tax H