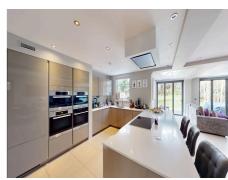

### Kitchen

#### **Double Glazing**

Spencer Munson are excited to offer the 6 bedroom detached house with 6 en suite bathrooms. Located in the heart of Chigwell village within a small cul de sac location. The property boats a good size formal lounge, the fully equipped kitchen is open plan to a large dining area leading to the lounge area with patio doors onto a large patio area overlooking the good size garden, there is a utility room and home office. The master suite has a vaulted ceiling with an en suite bathroom with a free standing bath and separate shower and dressing area with a range of fitted wardrobes. The five further bedrooms all have en suites. The property is furnished to a very high standard. There is a good size garage with storage area and ample parking on the carriage driveway. EPC Rating TBC. Council Tax H