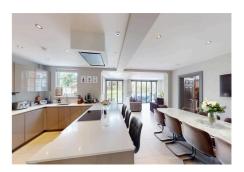

### Kitchen

#### **Double Glazing**

Spencer Munson are excited to offer the 6 bedroom detached house with 6 en suite bathrooms. Located in the heart of Chigwell village within a small cul de sac location. The property boats a good size formal lounge, the fully equipped kitchen is open plan to a large dining area leading to the lounge area with patio doors onto a large patio area overlooking the good size garden, there is a utility room and home office. The master suite has a vaulted ceiling with an en suite bathroom with a free standing bath and separate shower and dressing area with a range of fitted wardrobes. The five further bedrooms all have en suites. The property is furnished to a very high standard. There is a good size garage with storage area and ample parking on the carriage driveway. EPC Rating TBC. Council Tax H