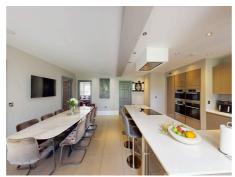

### Kitchen

#### **Double Glazing**

Spencer Munson are excited to offer the 6 bedroom detached house with 6 en suite bathrooms. Located in the heart of Chigwell village within a small cul de sac location. The property boats a good size formal lounge, the fully equipped kitchen is open plan to a large dining area leading to the lounge area with patio doors onto a large patio area overlooking the good size garden, there is a utility room and home office. The master suite has a vaulted ceiling with an en suite bathroom with a free standing bath and separate shower and dressing area with a range of fitted wardrobes. The five further bedrooms all have en suites. The property is furnished to a very high standard. There is a good size garage with storage area and ample parking on the carriage driveway. EPC Rating TBC. Council Tax H