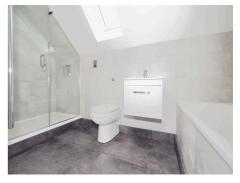

### Kitchen

Bedroom One 3.95m (13') x 2.66m (8'9)

**Bedroom Two** 3.34m (10'11) x 3m (9'10)

Bathroom

| Energy Efficiency Rating                    |                           |           |
|---------------------------------------------|---------------------------|-----------|
|                                             | Current                   | Potential |
| Very energy efficient - lower running costs |                           |           |
| 92-100 A                                    |                           |           |
| This spacious and bright apartme            |                           |           |
| degers onto the balcony, two doul           | le bedr                   | ooms, u   |
| cubicle. It further benefits from u         | nderflo                   | or heati  |
| and carpets in the bedrooms. Off            | ered un                   | furnishe  |
| 39-54                                       |                           |           |
| 21-38 F                                     |                           |           |
| 1-20 <b>G</b>                               |                           |           |
| Not energy efficient - higher running costs |                           |           |
|                                             | EU Directiv<br>2002/91/EC | * *       |