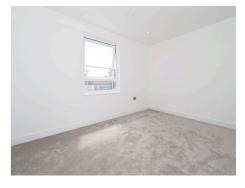

### Kitchen

Bedroom One 3.95m (13') x 2.66m (8'9)

**Bedroom Two** 3.34m (10'11) x 3m (9'10)

Bathroom

| Energy Efficiency Rating                    |                           |           |
|---------------------------------------------|---------------------------|-----------|
|                                             | Current                   | Potential |
| Very energy efficient - lower running costs |                           |           |
| 92-100 A                                    |                           |           |
| This spacious and bright apartme            |                           |           |
| degers onto the balcony, two doul           | le bedr                   | ooms, u   |
| cubicle. It further benefits from u         | nderflo                   | or heati  |
| and carpets in the bedrooms. Off            | ered un                   | furnishe  |
| 39-54                                       |                           |           |
| 21-38 F                                     |                           |           |
| 1-20 <b>G</b>                               |                           |           |
| Not energy efficient - higher running costs |                           |           |
|                                             | EU Directiv<br>2002/91/EC | * *       |