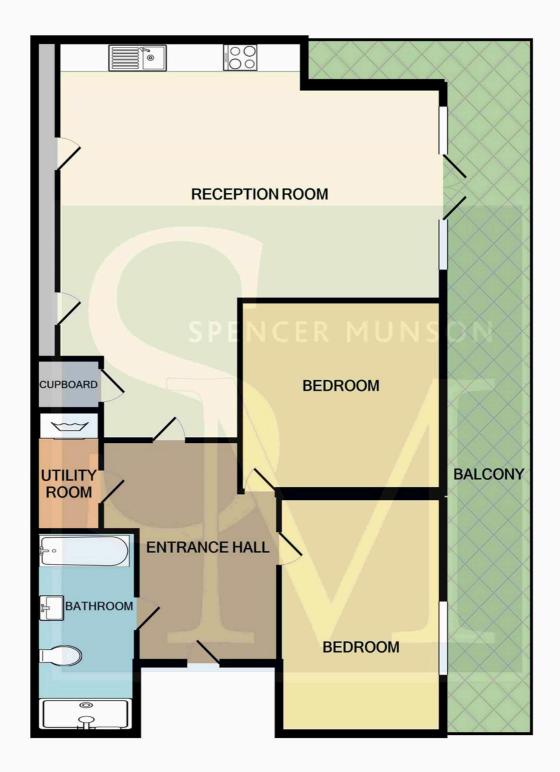

#### TOTAL APPROX. FLOOR AREA 857 SQ.FT. (79.6 SQ.M.)

Whilst every attempt has been made to ensure the accuracy of the floor plan contained here, measurements of doors, windows, rooms and any other items are approximate and no responsibility is taken for any error, omission, or mis-statement. This plan is for illustrative purposes only and should be used as such by any prospective purchaser. The services, systems and appliances shown have not been tested and no guarantee as to their operability or efficiency can be given Made with Metropix ©2022