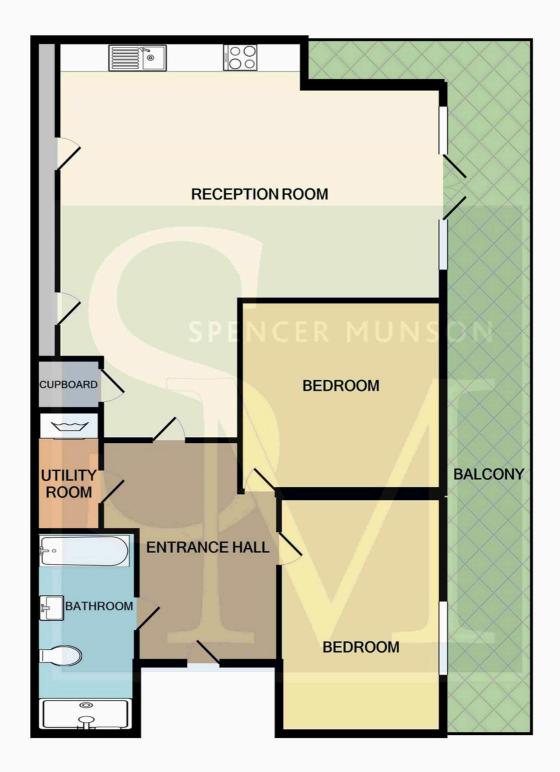

## **Cherrywood Heights, Loughton IG10**

#### TOTAL APPROX. FLOOR AREA 857 SQ.FT. (79.6 SQ.M.)

Whilst every attempt has been made to ensure the accuracy of the floor plan contained here, measurements of doors, windows, rooms and any other items are approximate and no responsibility is taken for any error, omission, or mis-statement. This plan is for illustrative purposes only and should be used as such by any prospective purchaser. The services, systems and appliances shown have not been tested and no guarantee as to their operability or efficiency can be given Made with Metropix ©2022