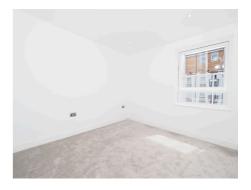

### Kitchen

Bedroom One 3.95m (13') x 2.66m (8'9)

**Bedroom Two** 3.34m (10'11) x 3m (9'10)

Bathroom

| Energy Efficiency Rating                    |                           |           |
|---------------------------------------------|---------------------------|-----------|
|                                             | Current                   | Potential |
| Very energy efficient - lower running costs |                           |           |
| 92-100 A                                    |                           |           |
| This spacious and bright apartme            |                           |           |
| degers onto the balcony, two doul           | le bedr                   | ooms, u   |
| cubicle. It further benefits from u         | nderflo                   | or heati  |
| and carpets in the bedrooms. Off            | ered un                   | furnishe  |
| 39-54                                       |                           |           |
| 21-38 F                                     |                           |           |
| 1-20 <b>G</b>                               |                           |           |
| Not energy efficient - higher running costs |                           |           |
|                                             | EU Directiv<br>2002/91/EC | * *       |