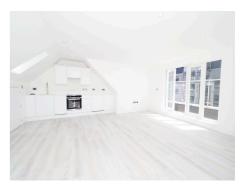

# Cherrywood Heights, Loughton IG10

**Lounge** 5.26m (17'3) x 5.78m (19')

### Kitchen

Bedroom One 3.95m (13') x 2.66m (8'9)

**Bedroom Two** 3.34m (10'11) x 3m (9'10)

Bathroom

| Energy Efficiency Rating                    |                           |           |
|---------------------------------------------|---------------------------|-----------|
|                                             | Current                   | Potential |
| Very energy efficient - lower running costs |                           |           |
| 92-100 A                                    |                           |           |
| This spacious and bright apartme            |                           |           |
| degers onto the balcony, two doul           | le bedr                   | ooms, u   |
| cubicle. It further benefits from u         | nderflo                   | or heati  |
| and carpets in the bedrooms. Off            | ered un                   | furnishe  |
| 39-54                                       |                           |           |
| 21-38 F                                     |                           |           |
| 1-20 <b>G</b>                               |                           |           |
| Not energy efficient - higher running costs |                           |           |
|                                             | EU Directiv<br>2002/91/EC | * *       |